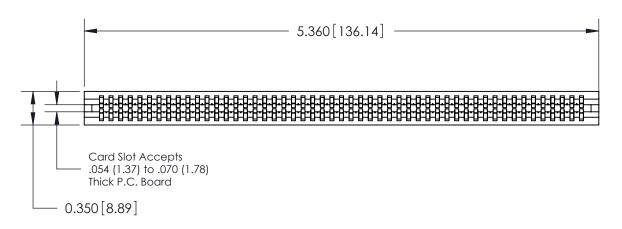

745 Series Ultra-Mate Card Edge Connector - Press Fit Part Number: 745-102-522-206 **EDAC INC** THESE DRAWINGS AND SPECIFICATIONS

TORONTO, ONTARIO CANADA

ARE THE PROPERTY OF EDAC INC., AND SHALL NOT BE REPRODUCED, OR COPIED OR USED AS THE BASIS FOR THE MANUFACTURE OR SALE OF APPARATUS WITHOUT WRITTEN PERMISSION.