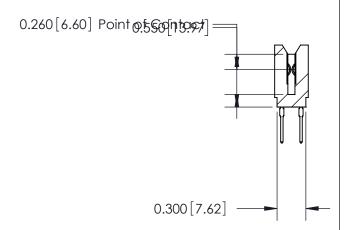

THIS IS A C.A.D. GENERATED DRAWING DO NOT MAKE MANUAL REVISIONS TO MASTER.

ISSUE NUMBER

ORIGINAL

Contact Information
522-P.C. Tail, Regular Point - Tail LG.=.375(9.53)
.100" (2.54mm) Contact Spacing x .200" (5.08mm) Row Spacing