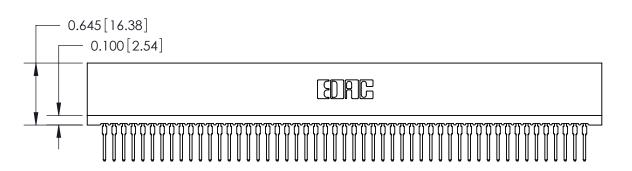

745 Series Ultra-Mate Card Edge Connector - Press Fit Part Number: 745-102-522-206 **EDAC INC** THESE DRAWINGS AND SPECIFICATIONS

TORONTO, ONTARIO CANADA

ARE THE PROPERTY OF EDAC INC., AND SHALL NOT BE REPRODUCED, OR COPIED OR USED AS THE BASIS FOR THE MANUFACTURE OR SALE OF APPARATUS WITHOUT WRITTEN PERMISSION.