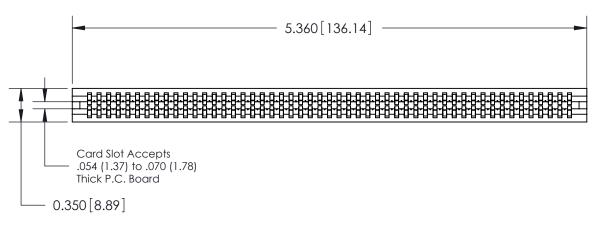

THIS IS A C.A.D. GENERATED DRAWING DO NOT MAKE MANUAL REVISIONS TO MASTER.

ISSUE NUMBER

ORIGINAL

Contact Information
525-P.C. Tail, High Point - Tail LG.=.190(4.83)
.100" (2.54mm) Contact Spacing x .200" (5.08mm) Row Spacing

0.645 [16.38]

-0.100[2.54]

0.335[8.51] Point of Contact -0.550 [13.97] 0.300 [7.62] -

ACAD REFERENCE NO.

745 Series Ultra-Mate Card Edge Connector - Press Fit Part Number: 745-102-525-206

YOUR CONNECTION TO QUALITY & SERVICE