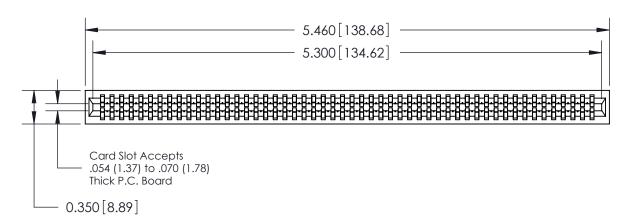

THIS IS A C.A.D. GENERATED DRAWING DO NOT MAKE MANUAL REVISIONS TO MASTER.

ISSUE NUMBER

ORIGINAL

Contact Information
522-P.C. Tail, Regular Point - Tail LG.=.375(9.53)
.100" (2.54mm) Contact Spacing x .200" (5.08mm) Row Spacing

745 Series Ultra-Mate Card Edge Connector - Press Fit Part Number: 745-104-522-201 THESE DRAWINGS AND SPECIFICATIONS

**EDAC INC** TORONTO, ONTARIO CANADA

ARE THE PROPERTY OF EDAC INC., AND SHALL NOT BE REPRODUCED, OR COPIED OR USED AS THE BASIS FOR THE MANUFACTURE OR SALE OF APPARATUS WITHOUT WRITTEN PERMISSION.