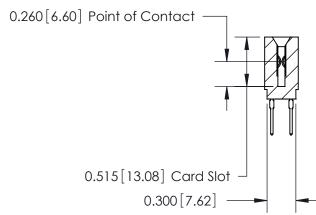

THIS IS A C.A.D. GENERATED DRAWING DO NOT MAKE MANUAL REVISIONS TO MASTER.

ISSUE NUMBER

ORIGINAL

Contact Information
522-P.C. Tail, Regular Point - Tail LG.=.375(9.53)
.100" (2.54mm) Contact Spacing x .200" (5.08mm) Row Spacing

745 Series Ultra-Mate Card Edge Connector - Press Fit Part Number: 745-104-522-201 THESE DRAWINGS AND SPECIFICATIONS

**EDAC INC** TORONTO, ONTARIO CANADA

ARE THE PROPERTY OF EDAC INC., AND SHALL NOT BE REPRODUCED, OR COPIED OR USED AS THE BASIS FOR THE MANUFACTURE OR SALE OF APPARATUS WITHOUT WRITTEN PERMISSION.