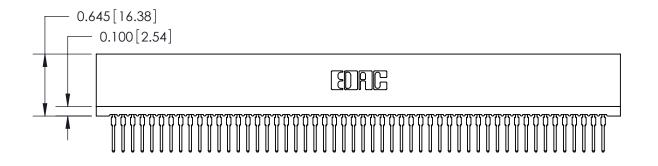

THIS IS A C.A.D. GENERATED DRAWING DO NOT MAKE MANUAL REVISIONS TO MASTER.

ISSUE NUMBER

ORIGINAL

Contact Information
522-P.C. Tail, Regular Point - Tail LG.=.375(9.53)
.100" (2.54mm) Contact Spacing x .200" (5.08mm) Row Spacing

745 Series Ultra-Mate Card Edge Connector - Press Fit Part Number: 745-104-522-201 THESE DRAWINGS AND SPECIFICATIONS

**EDAC INC** TORONTO, ONTARIO CANADA

ARE THE PROPERTY OF EDAC INC., AND SHALL NOT BE REPRODUCED, OR COPIED OR USED AS THE BASIS FOR THE MANUFACTURE OR SALE OF APPARATUS WITHOUT WRITTEN PERMISSION.