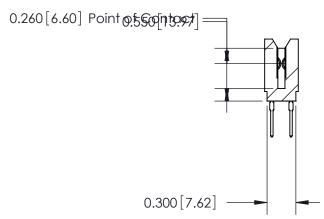

THIS IS A C.A.D. GENERATED DRAWING DO NOT MAKE MANUAL REVISIONS TO MASTER.

ISSUE NUMBER

ORIGINAL

1

Contact Information
522-P.C. Tail, Regular Point - Tail LG.=.375(9.53)
.100" (2.54mm) Contact Spacing x .200" (5.08mm) Row Spacing