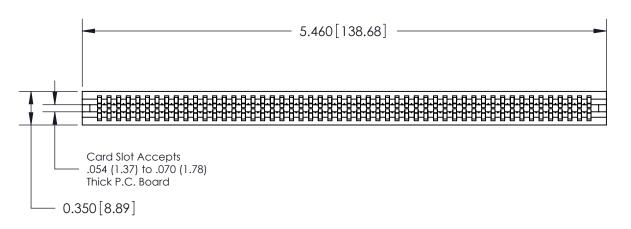

THIS IS A C.A.D. GENERATED DRAWING DO NOT MAKE MANUAL REVISIONS TO MASTER.

ISSUE NUMBER

ORIGINAL

1

Contact Information
522-P.C. Tail, Regular Point - Tail LG.=.375(9.53)
.100" (2.54mm) Contact Spacing x .200" (5.08mm) Row Spacing