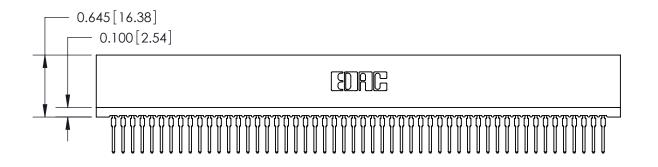

THIS IS A C.A.D. GENERATED DRAWING DO NOT MAKE MANUAL REVISIONS TO MASTER.

ISSUE NUMBER

ORIGINAL

1

Contact Information
522-P.C. Tail, Regular Point - Tail LG.=.375(9.53)
.100" (2.54mm) Contact Spacing x .200" (5.08mm) Row Spacing