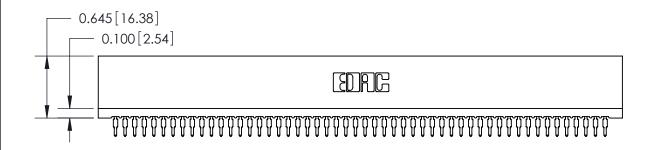

THIS IS A C.A.D. GENERATED DRAWING DO NOT MAKE MANUAL REVISIONS TO MASTER.

ISSUE NUMBER

ORIGINAL

Contact Information
525-P.C. Tail, High Point - Tail LG.=.190(4.83)
.100" (2.54mm) Contact Spacing x .200" (5.08mm) Row Spacing