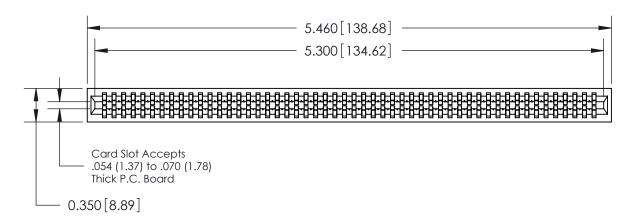

THIS IS A C.A.D. GENERATED DRAWING DO NOT MAKE MANUAL REVISIONS TO MASTER.

ISSUE NUMBER

ORIGINAL

Contact Information
525-P.C. Tail, High Point - Tail LG.=.190(4.83)
.100" (2.54mm) Contact Spacing x .200" (5.08mm) Row Spacing