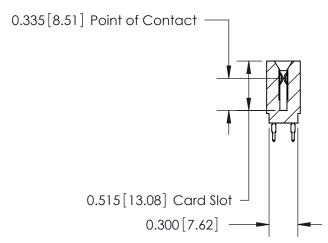

THIS IS A C.A.D. GENERATED DRAWING DO NOT MAKE MANUAL REVISIONS TO MASTER.

ISSUE NUMBER

ORIGINAL

Contact Information
525-P.C. Tail, High Point - Tail LG.=.190(4.83)
.100" (2.54mm) Contact Spacing x .200" (5.08mm) Row Spacing