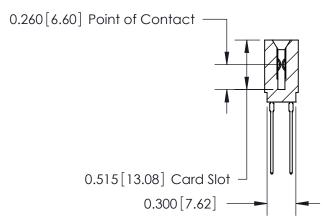

THIS IS A C.A.D. GENERATED DRAWING DO NOT MAKE MANUAL REVISIONS TO MASTER.

ISSUE NUMBER

ORIGINAL

Contact Information
541-Wire Wrap, Regular Point - Tail LG.=.750(19.05)
.100" (2.54mm) Contact Spacing x .200" (5.08mm) Row Spacing

745 Series Ultra-Mate Card Edge Connector - Press Fit

Part Number: 745-104-541-201

YOUR CONNECTION TO QUALITY & SERVICE

**EDAC INC** TORONTO, ONTARIO CANADA

THESE DRAWINGS AND SPECIFICATIONS ARE THE PROPERTY OF EDAC INC., AND SHALL NOT BE REPRODUCED, OR COPIED OR USED AS THE BASIS FOR THE MANUFACTURE OR SALE OF APPARATUS WITHOUT WRITTEN PERMISSION.