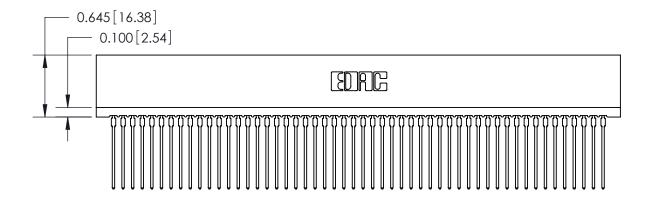

THIS IS A C.A.D. GENERATED DRAWING DO NOT MAKE MANUAL REVISIONS TO MASTER.

ISSUE NUMBER

ORIGINAL

Contact Information
541-Wire Wrap, Regular Point - Tail LG.=.750(19.05)
.100" (2.54mm) Contact Spacing x .200" (5.08mm) Row Spacing

745 Series Ultra-Mate Card Edge Connector - Press Fit

Part Number: 745-104-541-201

YOUR CONNECTION TO QUALITY & SERVICE

**EDAC INC** TORONTO, ONTARIO CANADA

THESE DRAWINGS AND SPECIFICATIONS ARE THE PROPERTY OF EDAC INC., AND SHALL NOT BE REPRODUCED, OR COPIED OR USED AS THE BASIS FOR THE MANUFACTURE OR SALE OF APPARATUS WITHOUT WRITTEN PERMISSION.