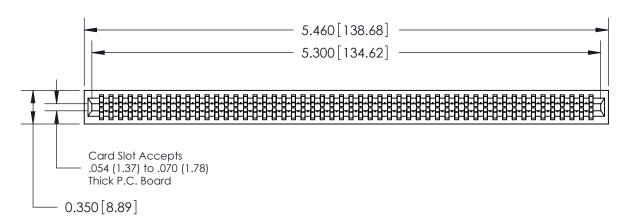

THIS IS A C.A.D. GENERATED DRAWING DO NOT MAKE MANUAL REVISIONS TO MASTER.

ISSUE NUMBER

ORIGINAL

Contact Information
541-Wire Wrap, Regular Point - Tail LG.=.750(19.05)
.100" (2.54mm) Contact Spacing x .200" (5.08mm) Row Spacing

745 Series Ultra-Mate Card Edge Connector - Press Fit

Part Number: 745-104-541-201

YOUR CONNECTION TO QUALITY & SERVICE

**EDAC INC** TORONTO, ONTARIO CANADA

THESE DRAWINGS AND SPECIFICATIONS ARE THE PROPERTY OF EDAC INC., AND SHALL NOT BE REPRODUCED, OR COPIED OR USED AS THE BASIS FOR THE MANUFACTURE OR SALE OF APPARATUS WITHOUT WRITTEN PERMISSION.