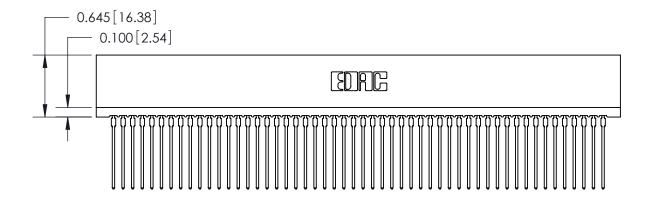

THIS IS A C.A.D. GENERATED DRAWING DO NOT MAKE MANUAL REVISIONS TO MASTER.

ISSUE NUMBER

ORIGINAL

Contact Information
541-Wire Wrap, Regular Point - Tail LG.=.750(19.05)
.100" (2.54mm) Contact Spacing x .200" (5.08mm) Row Spacing

745 Series Ultra-Mate Card Edge Connector - Press Fit

Part Number: 745-104-541-206

YOUR CONNECTION TO QUALITY & SERVICE

**EDAC INC** TORONTO, ONTARIO CANADA

THESE DRAWINGS AND SPECIFICATIONS ARE THE PROPERTY OF EDAC INC., AND SHALL NOT BE REPRODUCED, OR COPIED OR USED AS THE BASIS FOR THE MANUFACTURE OR SALE OF APPARATUS WITHOUT WRITTEN PERMISSION.