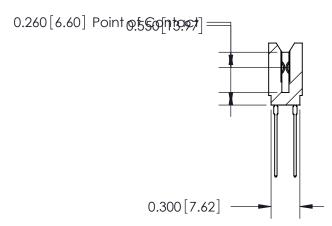

THIS IS A C.A.D. GENERATED DRAWING DO NOT MAKE MANUAL REVISIONS TO MASTER.

ISSUE NUMBER

ORIGINAL

Contact Information
541-Wire Wrap, Regular Point - Tail LG.=.750(19.05)
.100" (2.54mm) Contact Spacing x .200" (5.08mm) Row Spacing

745 Series Ultra-Mate Card Edge Connector - Press Fit

Part Number: 745-104-541-206

YOUR CONNECTION TO QUALITY & SERVICE

**EDAC INC** TORONTO, ONTARIO CANADA

THESE DRAWINGS AND SPECIFICATIONS ARE THE PROPERTY OF EDAC INC., AND SHALL NOT BE REPRODUCED, OR COPIED OR USED AS THE BASIS FOR THE MANUFACTURE OR SALE OF APPARATUS WITHOUT WRITTEN PERMISSION.