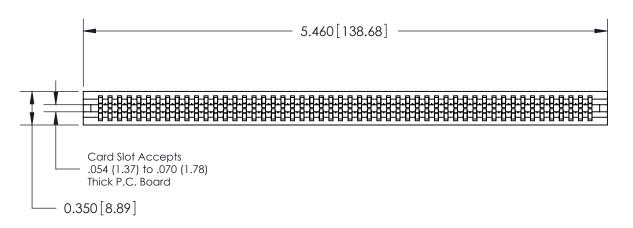

745 Series Ultra-Mate Card Edge Connector - Press Fit

Part Number: 745-104-541-206

YOUR CONNECTION TO QUALITY & SERVICE

**EDAC INC** TORONTO, ONTARIO CANADA

THESE DRAWINGS AND SPECIFICATIONS ARE THE PROPERTY OF EDAC INC., AND SHALL NOT BE REPRODUCED, OR COPIED OR USED AS THE BASIS FOR THE MANUFACTURE OR SALE OF APPARATUS WITHOUT WRITTEN PERMISSION.