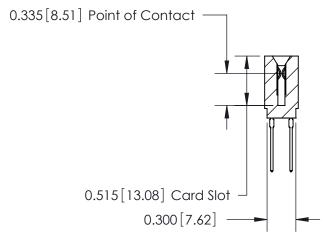

THIS IS A C.A.D. GENERATED DRAWING DO NOT MAKE MANUAL REVISIONS TO MASTER.

ISSUE NUMBER

ORIGINAL

Contact Information
545-Wire Wrap, High Point - Tail LG.=.560(14.22)
.100" (2.54mm) Contact Spacing x .200" (5.08mm) Row Spacing

745 Series Ultra-Mate Card Edge Connector - Press Fit

Part Number: 745-104-545-201

EDRE

EDAC INC TORONTO, ONTARIO CANADA

YOUR CONNECTION TO QUALITY & SERVICE

THESE DRAWINGS AND SPECIFICATIONS ARE THE PROPERTY OF EDAC INC., AND SHALL NOT BE REPRODUCED, OR COPIED OR USED AS THE BASIS FOR THE MANUFACTURE OR SALE OF APPARATUS WITHOUT WRITTEN PERMISSION.