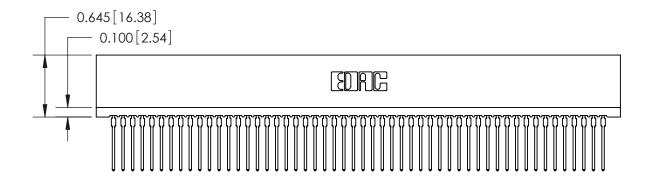

THIS IS A C.A.D. GENERATED DRAWING DO NOT MAKE MANUAL REVISIONS TO MASTER.

ISSUE NUMBER

ORIGINAL

Contact Information
545-Wire Wrap, High Point - Tail LG.=.560(14.22)
.100" (2.54mm) Contact Spacing x .200" (5.08mm) Row Spacing

745 Series Ultra-Mate Card Edge Connector - Press Fit

Part Number: 745-104-545-201

EDRE

EDAC INC TORONTO, ONTARIO CANADA

YOUR CONNECTION TO QUALITY & SERVICE

THESE DRAWINGS AND SPECIFICATIONS ARE THE PROPERTY OF EDAC INC., AND SHALL NOT BE REPRODUCED, OR COPIED OR USED AS THE BASIS FOR THE MANUFACTURE OR SALE OF APPARATUS WITHOUT WRITTEN PERMISSION.