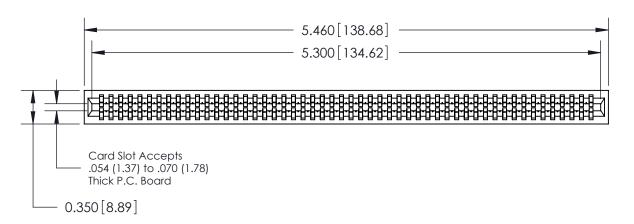

THIS IS A C.A.D. GENERATED DRAWING DO NOT MAKE MANUAL REVISIONS TO MASTER.

ISSUE NUMBER

ORIGINAL

Contact Information
545-Wire Wrap, High Point - Tail LG.=.560(14.22)
.100" (2.54mm) Contact Spacing x .200" (5.08mm) Row Spacing

745 Series Ultra-Mate Card Edge Connector - Press Fit

Part Number: 745-104-545-201

EDRE

EDAC INC TORONTO, ONTARIO CANADA

YOUR CONNECTION TO QUALITY & SERVICE

THESE DRAWINGS AND SPECIFICATIONS ARE THE PROPERTY OF EDAC INC., AND SHALL NOT BE REPRODUCED, OR COPIED OR USED AS THE BASIS FOR THE MANUFACTURE OR SALE OF APPARATUS WITHOUT WRITTEN PERMISSION.