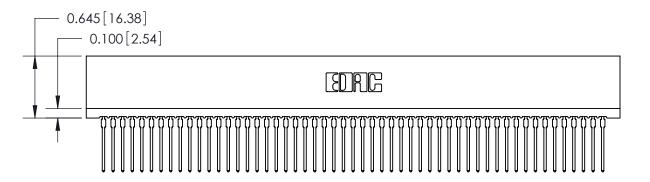

THIS IS A C.A.D. GENERATED DRAWING DO NOT MAKE MANUAL REVISIONS TO MASTER.

ISSUE NUMBER

ORIGINAL

Contact Information
540-Wire Wrap, Regular Point - Tail LG.=.560(14.22)
.100" (2.54mm) Contact Spacing x .200" (5.08mm) Row Spacing

745 Series Ultra-Mate Card Edge Connector - Press Fit Part Number: 745-106-540-201

YOUR CONNECTION TO QUALITY & SERVICE

**EDAC INC** TORONTO, ONTARIO CANADA

THESE DRAWINGS AND SPECIFICATIONS ARE THE PROPERTY OF EDAC INC.,AND SHALL NOT BE REPRODUCED, OR COPIED OR USED AS THE BASIS FOR THE MANUFACTURE OR SALE OF APPARATUS WITHOUT WRITTEN PERMISSION.