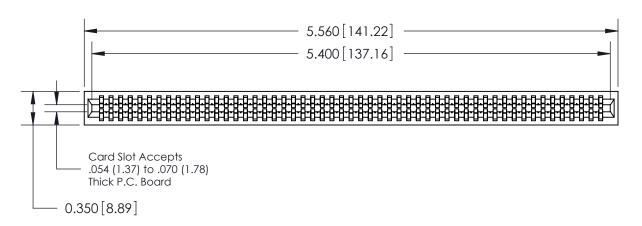

THIS IS A C.A.D. GENERATED DRAWING DO NOT MAKE MANUAL REVISIONS TO MASTER.

ISSUE NUMBER

ORIGINAL

Contact Information
540-Wire Wrap, Regular Point - Tail LG.=.560(14.22)
.100" (2.54mm) Contact Spacing x .200" (5.08mm) Row Spacing

745 Series Ultra-Mate Card Edge Connector - Press Fit Part Number: 745-106-540-201

YOUR CONNECTION TO QUALITY & SERVICE

**EDAC INC** TORONTO, ONTARIO CANADA

THESE DRAWINGS AND SPECIFICATIONS ARE THE PROPERTY OF EDAC INC.,AND SHALL NOT BE REPRODUCED, OR COPIED OR USED AS THE BASIS FOR THE MANUFACTURE OR SALE OF APPARATUS WITHOUT WRITTEN PERMISSION.