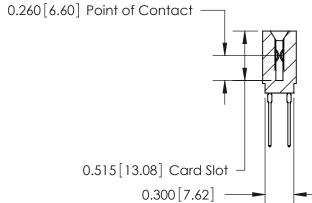

THIS IS A C.A.D. GENERATED DRAWING DO NOT MAKE MANUAL REVISIONS TO MASTER.

ISSUE NUMBER

ORIGINAL

Contact Information
540-Wire Wrap, Regular Point - Tail LG.=.560(14.22)
.100" (2.54mm) Contact Spacing x .200" (5.08mm) Row Spacing

745 Series Ultra-Mate Card Edge Connector - Press Fit Part Number: 745-106-540-201

YOUR CONNECTION TO QUALITY & SERVICE

**EDAC INC** TORONTO, ONTARIO CANADA

THESE DRAWINGS AND SPECIFICATIONS ARE THE PROPERTY OF EDAC INC.,AND SHALL NOT BE REPRODUCED, OR COPIED OR USED AS THE BASIS FOR THE MANUFACTURE OR SALE OF APPARATUS WITHOUT WRITTEN PERMISSION.