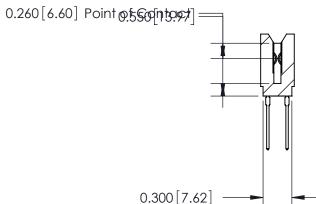

THIS IS A C.A.D. GENERATED DRAWING DO NOT MAKE MANUAL REVISIONS TO MASTER.

ISSUE NUMBER

ORIGINAL

Contact Information
540-Wire Wrap, Regular Point - Tail LG.=.560(14.22)
.100" (2.54mm) Contact Spacing x .200" (5.08mm) Row Spacing