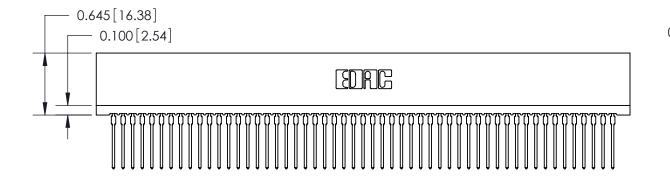

THIS IS A C.A.D. GENERATED DRAWING DO NOT MAKE MANUAL REVISIONS TO MASTER.

ISSUE NUMBER

ORIGINAL

Contact Information
540-Wire Wrap, Regular Point - Tail LG.=.560(14.22)
.100" (2.54mm) Contact Spacing x .200" (5.08mm) Row Spacing