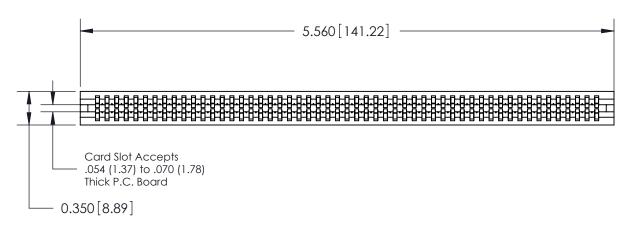

THIS IS A C.A.D. GENERATED DRAWING DO NOT MAKE MANUAL REVISIONS TO MASTER.

ISSUE NUMBER

ORIGINAL

Contact Information
540-Wire Wrap, Regular Point - Tail LG.=.560(14.22)
.100" (2.54mm) Contact Spacing x .200" (5.08mm) Row Spacing