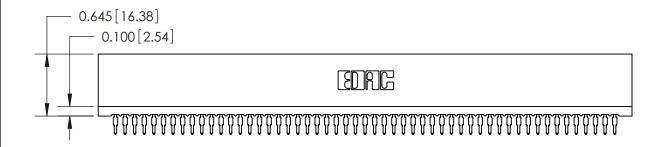

Contact Information
560-Make Before Break (MBB) - Tail LG.=.190(4.83)
.100" (2.54mm) Contact Spacing x .200" (5.08mm) Row Spacing

745-ENG MASTER DATE: MAY 04/09

SHEET 1 OF 2

ISSUE

DATE:

| 745 Series Ultra-Mate Card Edge Connector - Press Fit<br>Part Number: 745-106-560-201 |                                                                                                                                                                                                   | ACAD REFERENCE NO. |   |
|---------------------------------------------------------------------------------------|---------------------------------------------------------------------------------------------------------------------------------------------------------------------------------------------------|--------------------|---|
|                                                                                       |                                                                                                                                                                                                   | DRAWN: J.LEE       |   |
|                                                                                       |                                                                                                                                                                                                   | CHECKED:           |   |
| EDAC INC TORONTO, ONTARIO CANADA YOUR CONNECTION TO QUALITY & SERVICE                 | THESE DRAWINGS AND SPECIFICATIONS ARE THE PROPERTY OF EDAC INC., AND SHALL NOT BE REPRODUCED, OR COPIED OR USED AS THE BASIS FOR THE MANUFACTURE OR SALE OF APPARATUS WITHOUT WRITTEN PERMISSION. | SCALE:             | 5 |
|                                                                                       |                                                                                                                                                                                                   | DRAWING NUMBER     |   |
|                                                                                       |                                                                                                                                                                                                   | 745-ENG MASTE      | R |