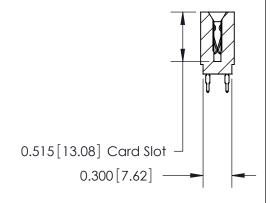

Contact Information
560-Make Before Break (MBB) - Tail LG.=.190(4.83)
.100" (2.54mm) Contact Spacing x .200" (5.08mm) Row Spacing

745-ENG MASTER DATE: MAY 04/09

SHEET 1 OF 2

ISSUE

DATE:

| 745 Series Ultra-Mate Card Edge Connector - Press Fit<br>Part Number: 745-106-560-201 |                                                                                                                                                                                                   | ACAD REFERENCE NO. |   |
|---------------------------------------------------------------------------------------|---------------------------------------------------------------------------------------------------------------------------------------------------------------------------------------------------|--------------------|---|
|                                                                                       |                                                                                                                                                                                                   | DRAWN: J.LEE       |   |
|                                                                                       |                                                                                                                                                                                                   | CHECKED:           |   |
| EDAC INC TORONTO, ONTARIO CANADA YOUR CONNECTION TO QUALITY & SERVICE                 | THESE DRAWINGS AND SPECIFICATIONS ARE THE PROPERTY OF EDAC INC., AND SHALL NOT BE REPRODUCED, OR COPIED OR USED AS THE BASIS FOR THE MANUFACTURE OR SALE OF APPARATUS WITHOUT WRITTEN PERMISSION. | SCALE:             | 5 |
|                                                                                       |                                                                                                                                                                                                   | DRAWING NUMBER     |   |
|                                                                                       |                                                                                                                                                                                                   | 745-ENG MASTE      | R |