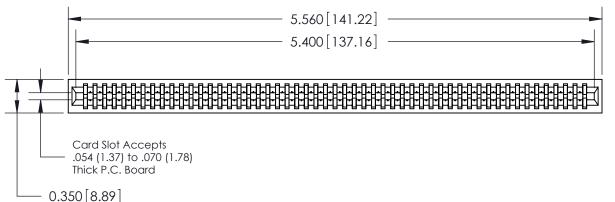

Contact Information
560-Make Before Break (MBB) - Tail LG.=.190(4.83)
.100" (2.54mm) Contact Spacing x .200" (5.08mm) Row Spacing

745-ENG MASTER DATE: MAY 04/09

SHEET 1 OF 2

ISSUE

DATE:

| 745 Series Ultra-Mate Card Edge Connector - Press Fit<br>Part Number: 745-106-560-201 |                                                                                                                                                                                                   | ACAD REFERENCE NO. |   |
|---------------------------------------------------------------------------------------|---------------------------------------------------------------------------------------------------------------------------------------------------------------------------------------------------|--------------------|---|
|                                                                                       |                                                                                                                                                                                                   | DRAWN: J.LEE       |   |
|                                                                                       |                                                                                                                                                                                                   | CHECKED:           |   |
| EDAC INC TORONTO, ONTARIO CANADA YOUR CONNECTION TO QUALITY & SERVICE                 | THESE DRAWINGS AND SPECIFICATIONS ARE THE PROPERTY OF EDAC INC., AND SHALL NOT BE REPRODUCED, OR COPIED OR USED AS THE BASIS FOR THE MANUFACTURE OR SALE OF APPARATUS WITHOUT WRITTEN PERMISSION. | SCALE:             | 5 |
|                                                                                       |                                                                                                                                                                                                   | DRAWING NUMBER     |   |
|                                                                                       |                                                                                                                                                                                                   | 745-ENG MASTE      | R |