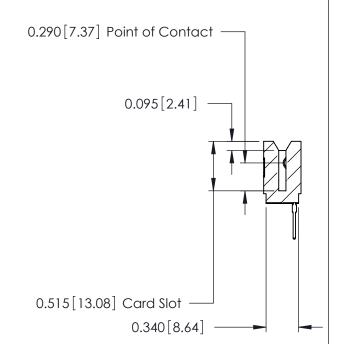

THIS IS A C.A.D. GENERATED DRAWING DO NOT MAKE MANUAL REVISIONS TO MASTER.

ORIGINAL

Contact Information
527-P.C. Tail, High Point - Tail LG.=.375(9.53)
.125" (3.18mm) Contact Spacing x .250" (6.35mm) Row Spacing

| 746 Series Ultra-Mate Card Edge Connector - Press Fit |                          |                                                                                                                                                                                                   |                | ACAD REFERENCE NO. |                 | 746-ENG MASTER |  |
|-------------------------------------------------------|--------------------------|---------------------------------------------------------------------------------------------------------------------------------------------------------------------------------------------------|----------------|--------------------|-----------------|----------------|--|
| ŭ                                                     |                          |                                                                                                                                                                                                   | DRAWN:         | J.LEE              | DATE: AUG 20/09 |                |  |
| Part Number: 746-005-527-106                          |                          |                                                                                                                                                                                                   | CHECKED:       |                    | DATE:           |                |  |
| YOUR CONNECTION TO                                    | EDAC INC                 | THESE DRAWINGS AND SPECIFICATIONS ARE THE PROPERTY OF EDAC INC., AND SHALL NOT BE REPRODUCED, OR COPIED OR USED AS THE BASIS FOR THE MANUFACTURE OR SALE OF APPARATUS WITHOUT WRITTEN PERMISSION. | SCALE:         |                    | SHEET 1         | 1 OF 1         |  |
|                                                       | TORONTO, ONTARIO         |                                                                                                                                                                                                   | DRAWING NUMBER |                    |                 | ISSUE          |  |
|                                                       | CANADA QUALITY & SERVICE |                                                                                                                                                                                                   | 746-ENG MASTER |                    |                 | 1              |  |