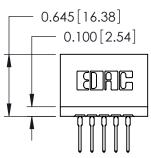

THIS IS A C.A.D. GENERATED DRAWING DO NOT MAKE MANUAL REVISIONS TO MASTER.

ORIGINAL

Contact Information
527-P.C. Tail, High Point - Tail LG.=.375(9.53)
.125" (3.18mm) Contact Spacing x .250" (6.35mm) Row Spacing

| 746 Series Ultra-Mate Card Edge Connector - Press Fit |                          |                                                                                                                                                                                                   |                | ACAD REFERENCE NO. |                 | 746-ENG MASTER |  |
|-------------------------------------------------------|--------------------------|---------------------------------------------------------------------------------------------------------------------------------------------------------------------------------------------------|----------------|--------------------|-----------------|----------------|--|
| ŭ                                                     |                          |                                                                                                                                                                                                   | DRAWN:         | J.LEE              | DATE: AUG 20/09 |                |  |
| Part Number: 746-005-527-106                          |                          |                                                                                                                                                                                                   | CHECKED:       |                    | DATE:           |                |  |
| YOUR CONNECTION TO                                    | EDAC INC                 | THESE DRAWINGS AND SPECIFICATIONS ARE THE PROPERTY OF EDAC INC., AND SHALL NOT BE REPRODUCED, OR COPIED OR USED AS THE BASIS FOR THE MANUFACTURE OR SALE OF APPARATUS WITHOUT WRITTEN PERMISSION. | SCALE:         |                    | SHEET 1         | 1 OF 1         |  |
|                                                       | TORONTO, ONTARIO         |                                                                                                                                                                                                   | DRAWING NUMBER |                    |                 | ISSUE          |  |
|                                                       | CANADA QUALITY & SERVICE |                                                                                                                                                                                                   | 746-ENG MASTER |                    |                 | 1              |  |