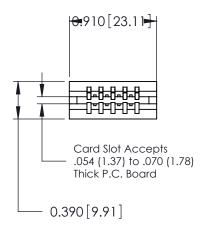

THIS IS A C.A.D. GENERATED DRAWING DO NOT MAKE MANUAL REVISIONS TO MASTER.

ORIGINAL

Contact Information
527-P.C. Tail, High Point - Tail LG.=.375(9.53)
.125" (3.18mm) Contact Spacing x .250" (6.35mm) Row Spacing

| 746 Series Ultra-Mate Card Edge Connector - Press Fit |                          |                                                                                                                                                                                                   |                | ACAD REFERENCE NO. |                 | 746-ENG MASTER |  |
|-------------------------------------------------------|--------------------------|---------------------------------------------------------------------------------------------------------------------------------------------------------------------------------------------------|----------------|--------------------|-----------------|----------------|--|
| ŭ                                                     |                          |                                                                                                                                                                                                   | DRAWN:         | J.LEE              | DATE: AUG 20/09 |                |  |
| Part Number: 746-005-527-106                          |                          |                                                                                                                                                                                                   | CHECKED:       |                    | DATE:           |                |  |
| YOUR CONNECTION TO                                    | EDAC INC                 | THESE DRAWINGS AND SPECIFICATIONS ARE THE PROPERTY OF EDAC INC., AND SHALL NOT BE REPRODUCED, OR COPIED OR USED AS THE BASIS FOR THE MANUFACTURE OR SALE OF APPARATUS WITHOUT WRITTEN PERMISSION. | SCALE:         |                    | SHEET 1         | 1 OF 1         |  |
|                                                       | TORONTO, ONTARIO         |                                                                                                                                                                                                   | DRAWING NUMBER |                    |                 | ISSUE          |  |
|                                                       | CANADA QUALITY & SERVICE |                                                                                                                                                                                                   | 746-ENG MASTER |                    |                 | 1              |  |