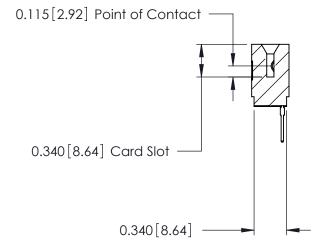

ORIGINAL

746-ENG MASTER

DATE: AUG 20/09

SHEET 1 OF 1

ISSUE

DATE:

Contact Information
527-P.C. Tail, High Point - Tail LG.=.375(9.53)
.125" (3.18mm) Contact Spacing x .250" (6.35mm) Row Spacing

| 746 Series Ultra-Mate Card Edge Connector - Press Fit |                   |                                                                                                                                                                     | ACAD REFERENCE NO. |       |   |
|-------------------------------------------------------|-------------------|---------------------------------------------------------------------------------------------------------------------------------------------------------------------|--------------------|-------|---|
|                                                       |                   |                                                                                                                                                                     | DRAWN:             | J.LEE |   |
| Part Number: 746-005-527-501                          |                   |                                                                                                                                                                     | CHECKED:           |       |   |
| CANADA                                                | EDAC INC          | THESE DRAWINGS AND SPECIFICATIONS ARE THE PROPERTY OF EDAC INC.,AND SHALL NOT BE REPRODUCED,OR COPIED OR USED AS THE BASIS FOR THE MANUFACTURE OR SALE OF APPARATUS | SCALE:             |       | 5 |
|                                                       | TORONTO, ONTARIO  |                                                                                                                                                                     | DRAWING NUMBER     |       |   |
|                                                       |                   |                                                                                                                                                                     | 746-ENG MASTER     |       |   |
| YOUR CONNECTION TO Q                                  | QUALITY & SERVICE | WITHOUT WRITTEN PERMISSION.                                                                                                                                         |                    |       |   |