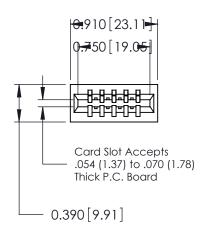

ORIGINAL

746-ENG MASTER

DATE: AUG 20/09

SHEET 1 OF 1

ISSUE

DATE:

Contact Information
527-P.C. Tail, High Point - Tail LG.=.375(9.53)
.125" (3.18mm) Contact Spacing x .250" (6.35mm) Row Spacing

| 746 Series Ultra-Mate Card Edge Connector - Press Fit |                   |                                                                                                                                                                     | ACAD REFERENCE NO. |       |   |
|-------------------------------------------------------|-------------------|---------------------------------------------------------------------------------------------------------------------------------------------------------------------|--------------------|-------|---|
|                                                       |                   |                                                                                                                                                                     | DRAWN:             | J.LEE |   |
| Part Number: 746-005-527-501                          |                   |                                                                                                                                                                     | CHECKED:           |       |   |
| CANADA                                                | EDAC INC          | THESE DRAWINGS AND SPECIFICATIONS ARE THE PROPERTY OF EDAC INC.,AND SHALL NOT BE REPRODUCED,OR COPIED OR USED AS THE BASIS FOR THE MANUFACTURE OR SALE OF APPARATUS | SCALE:             |       | 5 |
|                                                       | TORONTO, ONTARIO  |                                                                                                                                                                     | DRAWING NUMBER     |       |   |
|                                                       |                   |                                                                                                                                                                     | 746-ENG MASTER     |       |   |
| YOUR CONNECTION TO Q                                  | QUALITY & SERVICE | WITHOUT WRITTEN PERMISSION.                                                                                                                                         |                    |       |   |