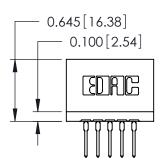

ORIGINAL

746-ENG MASTER

DATE: AUG 20/09

SHEET 1 OF 1

ISSUE

DATE:

Contact Information
527-P.C. Tail, High Point - Tail LG.=.375(9.53)
.125" (3.18mm) Contact Spacing x .250" (6.35mm) Row Spacing

| 746 Series Ultra-Mate Card Edge Connector - Press Fit |                   |                                                                                                                                                                     | ACAD REFERENCE NO. |       |   |
|-------------------------------------------------------|-------------------|---------------------------------------------------------------------------------------------------------------------------------------------------------------------|--------------------|-------|---|
|                                                       |                   |                                                                                                                                                                     | DRAWN:             | J.LEE |   |
| Part Number: 746-005-527-501                          |                   |                                                                                                                                                                     | CHECKED:           |       |   |
| CANADA                                                | EDAC INC          | THESE DRAWINGS AND SPECIFICATIONS ARE THE PROPERTY OF EDAC INC.,AND SHALL NOT BE REPRODUCED,OR COPIED OR USED AS THE BASIS FOR THE MANUFACTURE OR SALE OF APPARATUS | SCALE:             |       | 5 |
|                                                       | TORONTO, ONTARIO  |                                                                                                                                                                     | DRAWING NUMBER     |       |   |
|                                                       |                   |                                                                                                                                                                     | 746-ENG MASTER     |       |   |
| YOUR CONNECTION TO Q                                  | QUALITY & SERVICE | WITHOUT WRITTEN PERMISSION.                                                                                                                                         |                    |       |   |