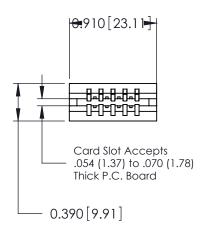

THIS IS A C.A.D. GENERATED DRAWING DO NOT MAKE MANUAL REVISIONS TO MASTER.

ORIGINAL

Contact Information
541-Wire Wrap, Regular Point - Tail LG.=.750(19.05)
.125" (3.18mm) Contact Spacing x .250" (6.35mm) Row Spacing

| 746 Series Ultra-Mate Card Edge Connector - Press Fit |                             |                                                                                                                                                                                                 | ACAD REFERENCE NO. |       | 746-ENG MASTER  |        |
|-------------------------------------------------------|-----------------------------|-------------------------------------------------------------------------------------------------------------------------------------------------------------------------------------------------|--------------------|-------|-----------------|--------|
|                                                       |                             |                                                                                                                                                                                                 | DRAWN:             | J.LEE | DATE: AUG 20/09 |        |
| Part Number: 746-005-541-106                          |                             |                                                                                                                                                                                                 | CHECKED:           |       | DATE:           |        |
| YOUR CONNECTION TO                                    | EDAC INC                    | THESE DRAWINGS AND SPECIFICATIONS ARE THE PROPERTY OF EDAC INC.,AND SHALL NOT BE REPRODUCED,OR COPIED OR USED AS THE BASIS FOR THE MANUFACTURE OR SALE OF APPARATUS WITHOUT WRITTEN PERMISSION. | SCALE:             |       | SHEET '         | 1 OF 1 |
|                                                       | TORONTO, ONTARIO            |                                                                                                                                                                                                 | DRAWING NUMBER     |       |                 | ISSUE  |
|                                                       | CANADA<br>QUALITY & SERVICE |                                                                                                                                                                                                 | 746-ENG MASTER     |       | 1               |        |