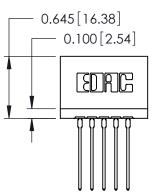

THIS IS A C.A.D. GENERATED DRAWING DO NOT MAKE MANUAL REVISIONS TO MASTER.

ORIGINAL

Contact Information
541-Wire Wrap, Regular Point - Tail LG.=.750(19.05)
.125" (3.18mm) Contact Spacing x .250" (6.35mm) Row Spacing

| 746 Series Ultra-Mate Card Edge Connector - Press Fit |                             |                                                                                                                                                                                                 | ACAD REFERENCE NO. |       | 746-ENG MASTER  |        |
|-------------------------------------------------------|-----------------------------|-------------------------------------------------------------------------------------------------------------------------------------------------------------------------------------------------|--------------------|-------|-----------------|--------|
|                                                       |                             |                                                                                                                                                                                                 | DRAWN:             | J.LEE | DATE: AUG 20/09 |        |
| Part Number: 746-005-541-106                          |                             |                                                                                                                                                                                                 | CHECKED:           |       | DATE:           |        |
| YOUR CONNECTION TO                                    | EDAC INC                    | THESE DRAWINGS AND SPECIFICATIONS ARE THE PROPERTY OF EDAC INC.,AND SHALL NOT BE REPRODUCED,OR COPIED OR USED AS THE BASIS FOR THE MANUFACTURE OR SALE OF APPARATUS WITHOUT WRITTEN PERMISSION. | SCALE:             |       | SHEET '         | 1 OF 1 |
|                                                       | TORONTO, ONTARIO            |                                                                                                                                                                                                 | DRAWING NUMBER     |       |                 | ISSUE  |
|                                                       | CANADA<br>QUALITY & SERVICE |                                                                                                                                                                                                 | 746-ENG MASTER     |       | 1               |        |