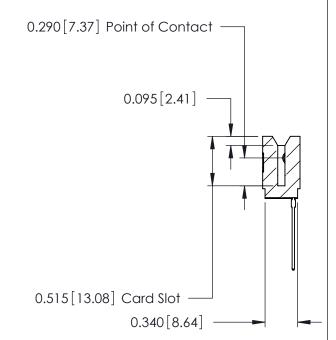

THIS IS A C.A.D. GENERATED DRAWING DO NOT MAKE MANUAL REVISIONS TO MASTER.

ORIGINAL

Contact Information
541-Wire Wrap, Regular Point - Tail LG.=.750(19.05)
.125" (3.18mm) Contact Spacing x .250" (6.35mm) Row Spacing

| 746 Series Ultra-Mate Card Edge Connector - Press Fit |                             |                                                                                                                                                                                                 | ACAD REFERENCE NO. |       | 746-ENG MASTER  |        |
|-------------------------------------------------------|-----------------------------|-------------------------------------------------------------------------------------------------------------------------------------------------------------------------------------------------|--------------------|-------|-----------------|--------|
|                                                       |                             |                                                                                                                                                                                                 | DRAWN:             | J.LEE | DATE: AUG 20/09 |        |
| Part Number: 746-005-541-106                          |                             |                                                                                                                                                                                                 | CHECKED:           |       | DATE:           |        |
| YOUR CONNECTION TO                                    | EDAC INC                    | THESE DRAWINGS AND SPECIFICATIONS ARE THE PROPERTY OF EDAC INC.,AND SHALL NOT BE REPRODUCED,OR COPIED OR USED AS THE BASIS FOR THE MANUFACTURE OR SALE OF APPARATUS WITHOUT WRITTEN PERMISSION. | SCALE:             |       | SHEET '         | 1 OF 1 |
|                                                       | TORONTO, ONTARIO            |                                                                                                                                                                                                 | DRAWING NUMBER     |       |                 | ISSUE  |
|                                                       | CANADA<br>QUALITY & SERVICE |                                                                                                                                                                                                 | 746-ENG MASTER     |       | 1               |        |