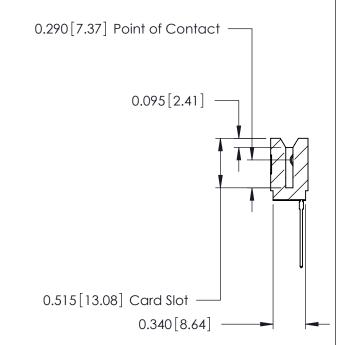

ORIGINAL

746-ENG MASTER
DATE: AUG 20/09

SHEET 1 OF 1

ISSUE

DATE:

Contact Information
553-Wire Wrap, Medium Point - Tail LG.=.702(17.83)
.125" (3.18mm) Contact Spacing x .250" (6.35mm) Row Spacing

|   | 746 Series Ultra-Mate Card Edge Connector - Press Fit<br>Part Number: 746-005-553-106 |                            |                                                                                                                                               | ACAD REFERENCE NO. |       |  |
|---|---------------------------------------------------------------------------------------|----------------------------|-----------------------------------------------------------------------------------------------------------------------------------------------|--------------------|-------|--|
| 1 |                                                                                       |                            |                                                                                                                                               | DRAWN:             | J.LEE |  |
|   |                                                                                       |                            |                                                                                                                                               | CHECKED:           |       |  |
|   |                                                                                       | EDAC INC                   | THESE DRAWINGS AND SPECIFICATIONS<br>ARE THE PROPERTY OF EDAC INC., AND<br>SHALL NOT BE REPRODUCED, OR COPIED<br>OR USED AS THE BASIS FOR THE | SCALE:             |       |  |
|   |                                                                                       | TORONTO, ONTARIO<br>CANADA |                                                                                                                                               | DRAWING NUMBER     |       |  |
|   | YOUR CONNECTION TO QUALITY & SERVICE                                                  |                            | MANUFACTURE OR SALE OF APPARATUS WITHOUT WRITTEN PERMISSION.                                                                                  | 746-ENG MASTER     |       |  |