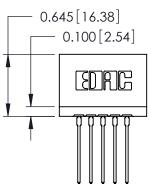

ORIGINAL

746-ENG MASTER
DATE: AUG 20/09

SHEET 1 OF 1

ISSUE

DATE:

Contact Information
553-Wire Wrap, Medium Point - Tail LG.=.702(17.83)
.125" (3.18mm) Contact Spacing x .250" (6.35mm) Row Spacing

|   | 746 Series Ultra-Mate Card Edge Connector - Press Fit<br>Part Number: 746-005-553-106 |                            |                                                                                                                                               | ACAD REFERENCE NO. |       |  |
|---|---------------------------------------------------------------------------------------|----------------------------|-----------------------------------------------------------------------------------------------------------------------------------------------|--------------------|-------|--|
| 1 |                                                                                       |                            |                                                                                                                                               | DRAWN:             | J.LEE |  |
|   |                                                                                       |                            |                                                                                                                                               | CHECKED:           |       |  |
|   |                                                                                       | EDAC INC                   | THESE DRAWINGS AND SPECIFICATIONS<br>ARE THE PROPERTY OF EDAC INC., AND<br>SHALL NOT BE REPRODUCED, OR COPIED<br>OR USED AS THE BASIS FOR THE | SCALE:             |       |  |
|   |                                                                                       | TORONTO, ONTARIO<br>CANADA |                                                                                                                                               | DRAWING NUMBER     |       |  |
|   | YOUR CONNECTION TO QUALITY & SERVICE                                                  |                            | MANUFACTURE OR SALE OF APPARATUS WITHOUT WRITTEN PERMISSION.                                                                                  | 746-ENG MASTER     |       |  |