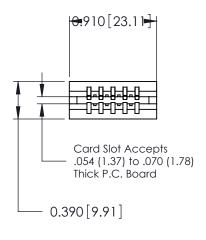

ORIGINAL

746-ENG MASTER
DATE: AUG 20/09

SHEET 1 OF 1

ISSUE

DATE:

Contact Information
553-Wire Wrap, Medium Point - Tail LG.=.702(17.83)
.125" (3.18mm) Contact Spacing x .250" (6.35mm) Row Spacing

|   | 746 Series Ultra-Mate Card Edge Connector - Press Fit<br>Part Number: 746-005-553-106 |                            |                                                                                                                                               | ACAD REFERENCE NO. |       |  |
|---|---------------------------------------------------------------------------------------|----------------------------|-----------------------------------------------------------------------------------------------------------------------------------------------|--------------------|-------|--|
| 1 |                                                                                       |                            |                                                                                                                                               | DRAWN:             | J.LEE |  |
|   |                                                                                       |                            |                                                                                                                                               | CHECKED:           |       |  |
|   |                                                                                       | EDAC INC                   | THESE DRAWINGS AND SPECIFICATIONS<br>ARE THE PROPERTY OF EDAC INC., AND<br>SHALL NOT BE REPRODUCED, OR COPIED<br>OR USED AS THE BASIS FOR THE | SCALE:             |       |  |
|   |                                                                                       | TORONTO, ONTARIO<br>CANADA |                                                                                                                                               | DRAWING NUMBER     |       |  |
|   | YOUR CONNECTION TO QUALITY & SERVICE                                                  |                            | MANUFACTURE OR SALE OF APPARATUS WITHOUT WRITTEN PERMISSION.                                                                                  | 746-ENG MASTER     |       |  |