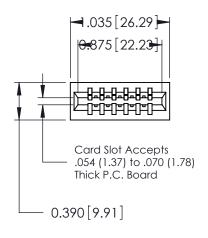

THIS IS A C.A.D. GENERATED DRAWING DO NOT MAKE MANUAL REVISIONS TO MASTER.

ISSUE NUMBER

ORIGINAL

Contact Information
520-P.C. Tail, Regular Point - Tail LG.=.175(4.45)
.125" (3.18mm) Contact Spacing x .250" (6.35mm) Row Spacing