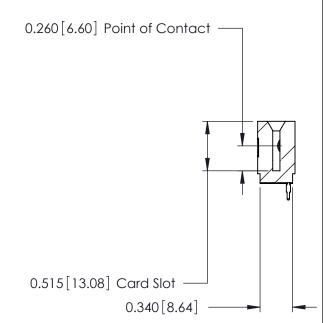

THIS IS A C.A.D. GENERATED DRAWING DO NOT MAKE MANUAL REVISIONS TO MASTER.

ISSUE NUMBER

ORIGINAL

Contact Information
520-P.C. Tail, Regular Point - Tail LG.=.175(4.45)
.125" (3.18mm) Contact Spacing x .250" (6.35mm) Row Spacing