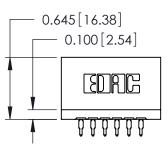

THIS IS A C.A.D. GENERATED DRAWING DO NOT MAKE MANUAL REVISIONS TO MASTER.

ISSUE NUMBER

ORIGINAL

Contact Information
520-P.C. Tail, Regular Point - Tail LG.=.175(4.45)
.125" (3.18mm) Contact Spacing x .250" (6.35mm) Row Spacing