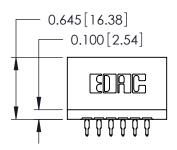

ORIGINAL

Contact Information
520-P.C. Tail, Regular Point - Tail LG.=.175(4.45)
.125" (3.18mm) Contact Spacing x .250" (6.35mm) Row Spacing

| 746 Series Ultra-Mate Card Edge Connector - Press Fit |                                            |                                                                                                                                                                                                   |                | ACAD REFERENCE NO. |                 | 746-ENG MASTER |  |
|-------------------------------------------------------|--------------------------------------------|---------------------------------------------------------------------------------------------------------------------------------------------------------------------------------------------------|----------------|--------------------|-----------------|----------------|--|
| ŭ                                                     |                                            |                                                                                                                                                                                                   | DRAWN:         | J.LEE              | DATE: AUG 20/09 |                |  |
| Part Number: 746-006-520-506                          |                                            |                                                                                                                                                                                                   | CHECKED:       |                    | DATE:           |                |  |
| YOUR CONNECTION TO                                    | EDAC INC                                   | THESE DRAWINGS AND SPECIFICATIONS ARE THE PROPERTY OF EDAC INC., AND SHALL NOT BE REPRODUCED, OR COPIED OR USED AS THE BASIS FOR THE MANUFACTURE OR SALE OF APPARATUS WITHOLIT WRITTEN PERMISSION | SCALE:         |                    | SHEET 1         | OF 1           |  |
|                                                       | TORONTO, ONTARIO CANADA OLIALITY & SERVICE |                                                                                                                                                                                                   | DRAWING NUMBER |                    |                 | ISSUE          |  |
|                                                       |                                            |                                                                                                                                                                                                   | 746-ENG MASTER |                    | ₹               | 1              |  |
| WITHOUT WRITTEN FERWISSION.                           |                                            |                                                                                                                                                                                                   |                |                    |                 |                |  |