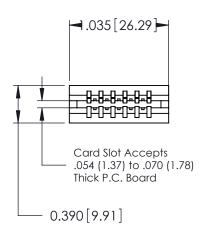

ORIGINAL

Contact Information
520-P.C. Tail, Regular Point - Tail LG.=.175(4.45)
.125" (3.18mm) Contact Spacing x .250" (6.35mm) Row Spacing

| 746 Series Ultra-Mate Card Edge Connector - Press Fit |                                            |                                                                                                                                                                                                   |                | ACAD REFERENCE NO. |                 | 746-ENG MASTER |  |
|-------------------------------------------------------|--------------------------------------------|---------------------------------------------------------------------------------------------------------------------------------------------------------------------------------------------------|----------------|--------------------|-----------------|----------------|--|
| ŭ                                                     |                                            |                                                                                                                                                                                                   | DRAWN:         | J.LEE              | DATE: AUG 20/09 |                |  |
| Part Number: 746-006-520-506                          |                                            |                                                                                                                                                                                                   | CHECKED:       |                    | DATE:           |                |  |
| YOUR CONNECTION TO                                    | EDAC INC                                   | THESE DRAWINGS AND SPECIFICATIONS ARE THE PROPERTY OF EDAC INC., AND SHALL NOT BE REPRODUCED, OR COPIED OR USED AS THE BASIS FOR THE MANUFACTURE OR SALE OF APPARATUS WITHOLIT WRITTEN PERMISSION | SCALE:         |                    | SHEET 1         | OF 1           |  |
|                                                       | TORONTO, ONTARIO CANADA OLIALITY & SERVICE |                                                                                                                                                                                                   | DRAWING NUMBER |                    |                 | ISSUE          |  |
|                                                       |                                            |                                                                                                                                                                                                   | 746-ENG MASTER |                    | ₹               | 1              |  |
| WITHOUT WRITTEN FERWISSION.                           |                                            |                                                                                                                                                                                                   |                |                    |                 |                |  |