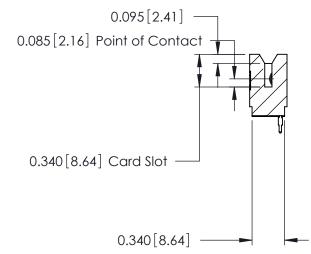

ORIGINAL

Contact Information
520-P.C. Tail, Regular Point - Tail LG.=.175(4.45)
.125" (3.18mm) Contact Spacing x .250" (6.35mm) Row Spacing

| 746 Series Ultra-Mate Card Edge Connector - Press Fit |                                            |                                                                                                                                                                                                   |                | ACAD REFERENCE NO. |                 | 746-ENG MASTER |  |
|-------------------------------------------------------|--------------------------------------------|---------------------------------------------------------------------------------------------------------------------------------------------------------------------------------------------------|----------------|--------------------|-----------------|----------------|--|
| ŭ                                                     |                                            |                                                                                                                                                                                                   | DRAWN:         | J.LEE              | DATE: AUG 20/09 |                |  |
| Part Number: 746-006-520-506                          |                                            |                                                                                                                                                                                                   | CHECKED:       |                    | DATE:           |                |  |
| YOUR CONNECTION TO                                    | EDAC INC                                   | THESE DRAWINGS AND SPECIFICATIONS ARE THE PROPERTY OF EDAC INC., AND SHALL NOT BE REPRODUCED, OR COPIED OR USED AS THE BASIS FOR THE MANUFACTURE OR SALE OF APPARATUS WITHOLIT WRITTEN PERMISSION | SCALE:         |                    | SHEET 1         | OF 1           |  |
|                                                       | TORONTO, ONTARIO CANADA OLIALITY & SERVICE |                                                                                                                                                                                                   | DRAWING NUMBER |                    |                 | ISSUE          |  |
|                                                       |                                            |                                                                                                                                                                                                   | 746-ENG MASTER |                    | ₹               | 1              |  |
| WITHOUT WRITTEN FERWISSION.                           |                                            |                                                                                                                                                                                                   |                |                    |                 |                |  |