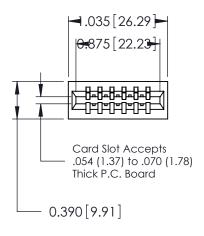

THIS IS A C.A.D. GENERATED DRAWING DO NOT MAKE MANUAL REVISIONS TO MASTER.

ORIGINAL

746-ENG MASTER

DATE: AUG 20/09

SHEET 1 OF 1

**ISSUE** 

DATE:

Contact Information
527-P.C. Tail, High Point - Tail LG.=.375(9.53)
.125" (3.18mm) Contact Spacing x .250" (6.35mm) Row Spacing