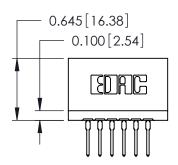

THIS IS A C.A.D. GENERATED DRAWING DO NOT MAKE MANUAL REVISIONS TO MASTER.

ORIGINAL

746-ENG MASTER

DATE: AUG 20/09

SHEET 1 OF 1

**ISSUE** 

DATE:

Contact Information
527-P.C. Tail, High Point - Tail LG.=.375(9.53)
.125" (3.18mm) Contact Spacing x .250" (6.35mm) Row Spacing