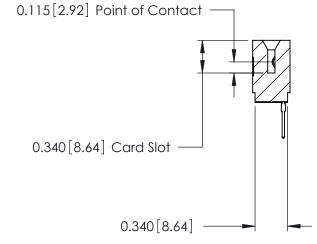

THIS IS A C.A.D. GENERATED DRAWING DO NOT MAKE MANUAL REVISIONS TO MASTER.

ORIGINAL

746-ENG MASTER

DATE: AUG 20/09

SHEET 1 OF 1

**ISSUE** 

DATE:

Contact Information
527-P.C. Tail, High Point - Tail LG.=.375(9.53)
.125" (3.18mm) Contact Spacing x .250" (6.35mm) Row Spacing