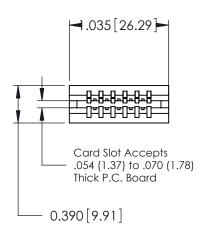

ORIGINAL

Contact Information
540-Wire Wrap, Regular Point - Tail LG.=.560(14.22)
.125" (3.18mm) Contact Spacing x .250" (6.35mm) Row Spacing

| 746 Series Ultra-Mate Card Edge Connector - Press Fit<br>Part Number: 746-006-540-506 |                                                                                                                                   | ACAD REFERENCE NO. |       | 746-ENG MASTER  |       |
|---------------------------------------------------------------------------------------|-----------------------------------------------------------------------------------------------------------------------------------|--------------------|-------|-----------------|-------|
|                                                                                       |                                                                                                                                   | DRAWN:             | J.LEE | DATE: AUG 20/09 |       |
|                                                                                       |                                                                                                                                   | CHECKED:           |       | DATE:           |       |
| EDAC INC THESE DRAWINGS AND SPECIFICATIONS                                            | ARE THE PROPERTY OF EDAC INC.,AND SHALL NOT BE REPRODUCED,OR COPIED OR USED AS THE BASIS FOR THE MANUFACTURE OR SALE OF APPARATUS | SCALE:             |       | SHEET           | 1 OF  |
| TORONTO, ONTARIO   SHALL NOT BE REPRODUCED, OR COPIE                                  |                                                                                                                                   | DRAWING NUMBER     |       |                 | ISSUE |
| MANUFACTURE OR SALE OF APPARATUS                                                      |                                                                                                                                   | 746-ENG MASTER     |       | ₹               | 1     |
| YOUR CONNECTION TO QUALITY & SERVICE WITHOUT WRITTEN PERMISSION.                      |                                                                                                                                   |                    |       |                 |       |