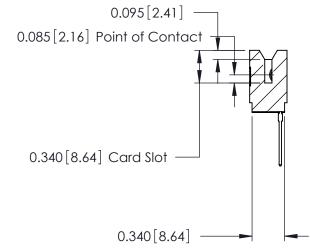

ORIGINAL

Contact Information
540-Wire Wrap, Regular Point - Tail LG.=.560(14.22)
.125" (3.18mm) Contact Spacing x .250" (6.35mm) Row Spacing

| 746 Series Ultra-Mate Card Edge Connector - Press Fit<br>Part Number: 746-006-540-506 |                                                                                                                                   | ACAD REFERENCE NO. |       | 746-ENG MASTER  |       |
|---------------------------------------------------------------------------------------|-----------------------------------------------------------------------------------------------------------------------------------|--------------------|-------|-----------------|-------|
|                                                                                       |                                                                                                                                   | DRAWN:             | J.LEE | DATE: AUG 20/09 |       |
|                                                                                       |                                                                                                                                   | CHECKED:           |       | DATE:           |       |
| EDAC INC THESE DRAWINGS AND SPECIFICATIONS                                            | ARE THE PROPERTY OF EDAC INC.,AND SHALL NOT BE REPRODUCED,OR COPIED OR USED AS THE BASIS FOR THE MANUFACTURE OR SALE OF APPARATUS | SCALE:             |       | SHEET           | 1 OF  |
| TORONTO, ONTARIO   SHALL NOT BE REPRODUCED, OR COPIE                                  |                                                                                                                                   | DRAWING NUMBER     |       |                 | ISSUE |
| MANUFACTURE OR SALE OF APPARATUS                                                      |                                                                                                                                   | 746-ENG MASTER     |       | ₹               | 1     |
| YOUR CONNECTION TO QUALITY & SERVICE WITHOUT WRITTEN PERMISSION.                      |                                                                                                                                   |                    |       |                 |       |