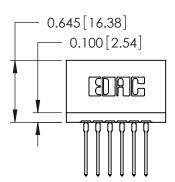

ORIGINAL

Contact Information
540-Wire Wrap, Regular Point - Tail LG.=.560(14.22)
.125" (3.18mm) Contact Spacing x .250" (6.35mm) Row Spacing

| 746 Series Ultra-Mate Card Edge Connector - Press Fit<br>Part Number: 746-006-540-506 |                                                                                                                                   | ACAD REFERENCE NO. |       | 746-ENG MASTER  |       |
|---------------------------------------------------------------------------------------|-----------------------------------------------------------------------------------------------------------------------------------|--------------------|-------|-----------------|-------|
|                                                                                       |                                                                                                                                   | DRAWN:             | J.LEE | DATE: AUG 20/09 |       |
|                                                                                       |                                                                                                                                   | CHECKED:           |       | DATE:           |       |
| EDAC INC THESE DRAWINGS AND SPECIFICATIONS                                            | ARE THE PROPERTY OF EDAC INC.,AND SHALL NOT BE REPRODUCED,OR COPIED OR USED AS THE BASIS FOR THE MANUFACTURE OR SALE OF APPARATUS | SCALE:             |       | SHEET           | 1 OF  |
| TORONTO, ONTARIO   SHALL NOT BE REPRODUCED, OR COPIE                                  |                                                                                                                                   | DRAWING NUMBER     |       |                 | ISSUE |
| MANUFACTURE OR SALE OF APPARATUS                                                      |                                                                                                                                   | 746-ENG MASTER     |       | ₹               | 1     |
| YOUR CONNECTION TO QUALITY & SERVICE WITHOUT WRITTEN PERMISSION.                      |                                                                                                                                   |                    |       |                 |       |