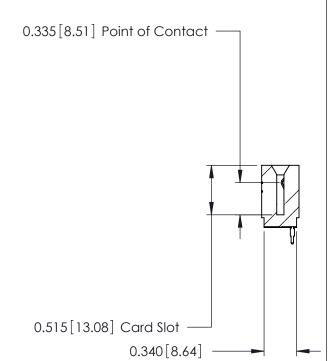

THIS IS A C.A.D. GENERATED DRAWING DO NOT MAKE MANUAL REVISIONS TO MASTER.

ISSUE NUMBER

ORIGINAL

Contact Information
525-P.C. Tail, High Point - Tail LG.=.175(4.45)
.125" (3.18mm) Contact Spacing x .250" (6.35mm) Row Spacing

|  | 746 Series Ultra-Mate Card Edge Connector - Press Fit |                   |                                                                                                                                                                                                  | ACAD REFERENCE NO. 746-ENG |          | MASTER          |
|--|-------------------------------------------------------|-------------------|--------------------------------------------------------------------------------------------------------------------------------------------------------------------------------------------------|----------------------------|----------|-----------------|
|  |                                                       |                   |                                                                                                                                                                                                  | DRAWN: J.LEE               | DATE: AU | DATE: AUG 20/09 |
|  | Part Number: 746-007-525-101                          |                   | CHECKED:                                                                                                                                                                                         | DATE:                      |          |                 |
|  | YOUR CONNECTION TO Q                                  | EDAC INC          | THESE DRAWINGS AND SPECIFICATIONS ARE THE PROPERTY OF EDAC INC.,AND SHALL NOT BE REPRODUCED, OR COPIED OR USED AS THE BASIS FOR THE MANUFACTURE OR SALE OF APPARATUS WITHOUT WRITTEN PERMISSION. | SCALE:                     | SHEET    | 1 OF 1          |
|  |                                                       | TORONTO, ONTARIO  |                                                                                                                                                                                                  | DRAWING NUMBER             |          | ISSUE           |
|  |                                                       | CANADA            |                                                                                                                                                                                                  | 746-ENG MASTER             |          | 1               |
|  | TOOK CONNECTION TO                                    | QUALITY & SERVICE | WITHOUT WRITTEN PERMISSION.                                                                                                                                                                      |                            |          |                 |