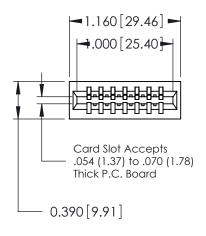

THIS IS A C.A.D. GENERATED DRAWING DO NOT MAKE MANUAL REVISIONS TO MASTER.

ISSUE NUMBER

ORIGINAL

Contact Information
525-P.C. Tail, High Point - Tail LG.=.175(4.45)
.125" (3.18mm) Contact Spacing x .250" (6.35mm) Row Spacing

|  | 746 Series Ultra-Mate Card Edge Connector - Press Fit |                   |                                                                                                                                                                                                  | ACAD REFERENCE NO. 746-ENG |          | MASTER          |
|--|-------------------------------------------------------|-------------------|--------------------------------------------------------------------------------------------------------------------------------------------------------------------------------------------------|----------------------------|----------|-----------------|
|  |                                                       |                   |                                                                                                                                                                                                  | DRAWN: J.LEE               | DATE: AU | DATE: AUG 20/09 |
|  | Part Number: 746-007-525-101                          |                   | CHECKED:                                                                                                                                                                                         | DATE:                      |          |                 |
|  | YOUR CONNECTION TO Q                                  | EDAC INC          | THESE DRAWINGS AND SPECIFICATIONS ARE THE PROPERTY OF EDAC INC.,AND SHALL NOT BE REPRODUCED, OR COPIED OR USED AS THE BASIS FOR THE MANUFACTURE OR SALE OF APPARATUS WITHOUT WRITTEN PERMISSION. | SCALE:                     | SHEET    | 1 OF 1          |
|  |                                                       | TORONTO, ONTARIO  |                                                                                                                                                                                                  | DRAWING NUMBER             |          | ISSUE           |
|  |                                                       | CANADA            |                                                                                                                                                                                                  | 746-ENG MASTER             |          | 1               |
|  | TOOK CONNECTION TO                                    | QUALITY & SERVICE | WITHOUT WRITTEN PERMISSION.                                                                                                                                                                      |                            |          |                 |