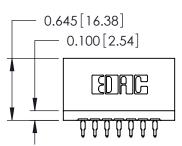

THIS IS A C.A.D. GENERATED DRAWING DO NOT MAKE MANUAL REVISIONS TO MASTER.

ISSUE NUMBER

ORIGINAL

Contact Information
525-P.C. Tail, High Point - Tail LG.=.175(4.45)
.125" (3.18mm) Contact Spacing x .250" (6.35mm) Row Spacing

|  | 746 Series Ultra-Mate Card Edge Connector - Press Fit |                   |                                                                                                                                                                                                  | ACAD REFERENCE NO. 746-ENG |          | MASTER          |
|--|-------------------------------------------------------|-------------------|--------------------------------------------------------------------------------------------------------------------------------------------------------------------------------------------------|----------------------------|----------|-----------------|
|  |                                                       |                   |                                                                                                                                                                                                  | DRAWN: J.LEE               | DATE: AU | DATE: AUG 20/09 |
|  | Part Number: 746-007-525-101                          |                   | CHECKED:                                                                                                                                                                                         | DATE:                      |          |                 |
|  | YOUR CONNECTION TO Q                                  | EDAC INC          | THESE DRAWINGS AND SPECIFICATIONS ARE THE PROPERTY OF EDAC INC.,AND SHALL NOT BE REPRODUCED, OR COPIED OR USED AS THE BASIS FOR THE MANUFACTURE OR SALE OF APPARATUS WITHOUT WRITTEN PERMISSION. | SCALE:                     | SHEET    | 1 OF 1          |
|  |                                                       | TORONTO, ONTARIO  |                                                                                                                                                                                                  | DRAWING NUMBER             |          | ISSUE           |
|  |                                                       | CANADA            |                                                                                                                                                                                                  | 746-ENG MASTER             |          | 1               |
|  | TOOK CONNECTION TO                                    | QUALITY & SERVICE | WITHOUT WRITTEN PERMISSION.                                                                                                                                                                      |                            |          |                 |