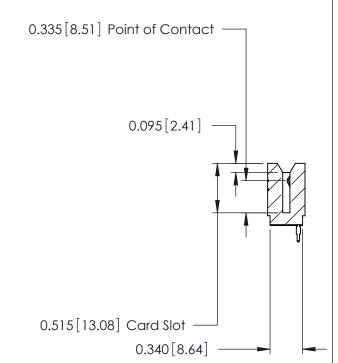

ORIGINAL

Contact Information
525-P.C. Tail, High Point - Tail LG.=.175(4.45)
.125" (3.18mm) Contact Spacing x .250" (6.35mm) Row Spacing

|  | 746 Series Ultra-Mate Card Edge Connector - Press Fit |                   |                                                                                                                                     | ACAD REFERENCE NO. |       | 746-ENG MASTER  |       |
|--|-------------------------------------------------------|-------------------|-------------------------------------------------------------------------------------------------------------------------------------|--------------------|-------|-----------------|-------|
|  |                                                       |                   |                                                                                                                                     | DRAWN:             | J.LEE | DATE: AUG 20/09 |       |
|  | Part Number: 746-007-525-106                          |                   |                                                                                                                                     | CHECKED:           |       | DATE:           |       |
|  |                                                       | EDAC INC          | THESE DRAWINGS AND SPECIFICATIONS ARE THE PROPERTY OF EDAC INC.,AND SHALL NOT BE REPRODUCED,OR COPIED OR LISED AS THE BASIS FOR THE | SCALE:             |       | SHEET 1 OF 1    |       |
|  |                                                       | TORONTO, ONTARIO  |                                                                                                                                     | DRAWING NUMBER     |       |                 | ISSUE |
|  | YOUR CONNECTION TO                                    | CANADA            | MANUFACTURE OR SALE OF APPARATUS                                                                                                    | 746-ENG MASTER     |       | ₹               | 1     |
|  | YOUR CONNECTION TO C                                  | QUALITY & SERVICE | WITHOUT WRITTEN PERMISSION.                                                                                                         |                    |       |                 |       |