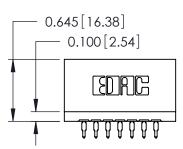

ORIGINAL

Contact Information
525-P.C. Tail, High Point - Tail LG.=.175(4.45)
.125" (3.18mm) Contact Spacing x .250" (6.35mm) Row Spacing

|  | 746 Series Ultra-Mate Card Edge Connector - Press Fit |                   |                                                                                                                                     | ACAD REFERENCE NO. |       | 746-ENG MASTER  |       |
|--|-------------------------------------------------------|-------------------|-------------------------------------------------------------------------------------------------------------------------------------|--------------------|-------|-----------------|-------|
|  |                                                       |                   |                                                                                                                                     | DRAWN:             | J.LEE | DATE: AUG 20/09 |       |
|  | Part Number: 746-007-525-106                          |                   |                                                                                                                                     | CHECKED:           |       | DATE:           |       |
|  |                                                       | EDAC INC          | THESE DRAWINGS AND SPECIFICATIONS ARE THE PROPERTY OF EDAC INC.,AND SHALL NOT BE REPRODUCED,OR COPIED OR LISED AS THE BASIS FOR THE | SCALE:             |       | SHEET 1 OF 1    |       |
|  |                                                       | TORONTO, ONTARIO  |                                                                                                                                     | DRAWING NUMBER     |       |                 | ISSUE |
|  | YOUR CONNECTION TO                                    | CANADA            | MANUFACTURE OR SALE OF APPARATUS                                                                                                    | 746-ENG MASTER     |       | ₹               | 1     |
|  | YOUR CONNECTION TO C                                  | QUALITY & SERVICE | WITHOUT WRITTEN PERMISSION.                                                                                                         |                    |       |                 |       |