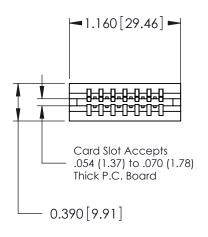

ORIGINAL

Contact Information
525-P.C. Tail, High Point - Tail LG.=.175(4.45)
.125" (3.18mm) Contact Spacing x .250" (6.35mm) Row Spacing

|  | 746 Series Ultra-Mate Card Edge Connector - Press Fit |                   |                                                                                                                                     | ACAD REFERENCE NO. |       | 746-ENG MASTER  |       |
|--|-------------------------------------------------------|-------------------|-------------------------------------------------------------------------------------------------------------------------------------|--------------------|-------|-----------------|-------|
|  |                                                       |                   |                                                                                                                                     | DRAWN:             | J.LEE | DATE: AUG 20/09 |       |
|  | Part Number: 746-007-525-106                          |                   |                                                                                                                                     | CHECKED:           |       | DATE:           |       |
|  |                                                       | EDAC INC          | THESE DRAWINGS AND SPECIFICATIONS ARE THE PROPERTY OF EDAC INC.,AND SHALL NOT BE REPRODUCED,OR COPIED OR LISED AS THE BASIS FOR THE | SCALE:             |       | SHEET 1 OF 1    |       |
|  |                                                       | TORONTO, ONTARIO  |                                                                                                                                     | DRAWING NUMBER     |       |                 | ISSUE |
|  | YOUR CONNECTION TO                                    | CANADA            | MANUFACTURE OR SALE OF APPARATUS                                                                                                    | 746-ENG MASTER     |       | ₹               | 1     |
|  | YOUR CONNECTION TO C                                  | QUALITY & SERVICE | WITHOUT WRITTEN PERMISSION.                                                                                                         |                    |       |                 |       |