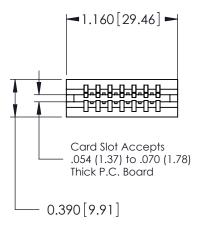

## Contact Information 525-P.C. Tail, High Point - Tail LG.=.175(4.45) .125" (3.18mm) Contact Spacing x .250" (6.35mm) Row Spacing

| 746 Series Ultra-Mate Card Edge Connector - Press Fit                 |                                                                                                                                                                                                 |                | ACAD REFERENCE NO. |                 | 746-ENG MASTER |  |
|-----------------------------------------------------------------------|-------------------------------------------------------------------------------------------------------------------------------------------------------------------------------------------------|----------------|--------------------|-----------------|----------------|--|
|                                                                       |                                                                                                                                                                                                 | DRAWN:         | J.LEE              | DATE: AUG 20/09 |                |  |
| Part Number: 746-007-525-506                                          |                                                                                                                                                                                                 | CHECKED:       |                    | DATE:           |                |  |
| EDAC INC TORONTO, ONTARIO CANADA YOUR CONNECTION TO QUALITY & SERVICE | THESE DRAWINGS AND SPECIFICATIONS ARE THE PROPERTY OF EDAC INC.,AND SHALL NOT BE REPRODUCED,OR COPIED OR USED AS THE BASIS FOR THE MANUFACTURE OR SALE OF APPARATUS WITHOUT WRITTEN PERMISSION. | SCALE:         |                    | SHEET 1         | OF 1           |  |
|                                                                       |                                                                                                                                                                                                 | DRAWING NUMBER |                    |                 | ISSUE          |  |
|                                                                       |                                                                                                                                                                                                 | 746-ENG MASTER |                    | ₹               | 1              |  |
| TOUR CONNECTION TO QUALITY & SERVICE                                  |                                                                                                                                                                                                 |                |                    |                 |                |  |