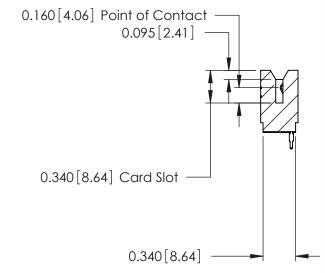

## Contact Information 525-P.C. Tail, High Point - Tail LG.=.175(4.45) .125" (3.18mm) Contact Spacing x .250" (6.35mm) Row Spacing

| 746 Series Ultra-Mate Card Edge Connector - Press Fit                 |                                                                                                                                                                                                 |                | ACAD REFERENCE NO. |                 | 746-ENG MASTER |  |
|-----------------------------------------------------------------------|-------------------------------------------------------------------------------------------------------------------------------------------------------------------------------------------------|----------------|--------------------|-----------------|----------------|--|
|                                                                       |                                                                                                                                                                                                 | DRAWN:         | J.LEE              | DATE: AUG 20/09 |                |  |
| Part Number: 746-007-525-506                                          |                                                                                                                                                                                                 | CHECKED:       |                    | DATE:           |                |  |
| EDAC INC TORONTO, ONTARIO CANADA YOUR CONNECTION TO QUALITY & SERVICE | THESE DRAWINGS AND SPECIFICATIONS ARE THE PROPERTY OF EDAC INC.,AND SHALL NOT BE REPRODUCED,OR COPIED OR USED AS THE BASIS FOR THE MANUFACTURE OR SALE OF APPARATUS WITHOUT WRITTEN PERMISSION. | SCALE:         |                    | SHEET 1         | OF 1           |  |
|                                                                       |                                                                                                                                                                                                 | DRAWING NUMBER |                    |                 | ISSUE          |  |
|                                                                       |                                                                                                                                                                                                 | 746-ENG MASTER |                    | ₹               | 1              |  |
| TOUR CONNECTION TO QUALITY & SERVICE                                  |                                                                                                                                                                                                 |                |                    |                 |                |  |