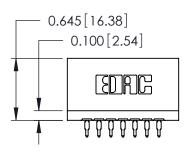

## Contact Information 525-P.C. Tail, High Point - Tail LG.=.175(4.45) .125" (3.18mm) Contact Spacing x .250" (6.35mm) Row Spacing

| 746 Series Ultra-Mate Card Edge Connector - Press Fit                 |                                                                                                                                                                                                 |                | ACAD REFERENCE NO. |                 | 746-ENG MASTER |  |
|-----------------------------------------------------------------------|-------------------------------------------------------------------------------------------------------------------------------------------------------------------------------------------------|----------------|--------------------|-----------------|----------------|--|
|                                                                       |                                                                                                                                                                                                 | DRAWN:         | J.LEE              | DATE: AUG 20/09 |                |  |
| Part Number: 746-007-525-506                                          |                                                                                                                                                                                                 | CHECKED:       |                    | DATE:           |                |  |
| EDAC INC TORONTO, ONTARIO CANADA YOUR CONNECTION TO QUALITY & SERVICE | THESE DRAWINGS AND SPECIFICATIONS ARE THE PROPERTY OF EDAC INC.,AND SHALL NOT BE REPRODUCED,OR COPIED OR USED AS THE BASIS FOR THE MANUFACTURE OR SALE OF APPARATUS WITHOUT WRITTEN PERMISSION. | SCALE:         |                    | SHEET 1         | OF 1           |  |
|                                                                       |                                                                                                                                                                                                 | DRAWING NUMBER |                    |                 | ISSUE          |  |
|                                                                       |                                                                                                                                                                                                 | 746-ENG MASTER |                    | ₹               | 1              |  |
| TOUR CONNECTION TO QUALITY & SERVICE                                  |                                                                                                                                                                                                 |                |                    |                 |                |  |