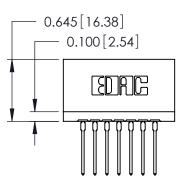

THIS IS A C.A.D. GENERATED DRAWING DO NOT MAKE MANUAL REVISIONS TO MASTER.

ISSUE NUMBER

ORIGINAL

Contact Information
540-Wire Wrap, Regular Point - Tail LG.=.560(14.22)
.125" (3.18mm) Contact Spacing x .250" (6.35mm) Row Spacing