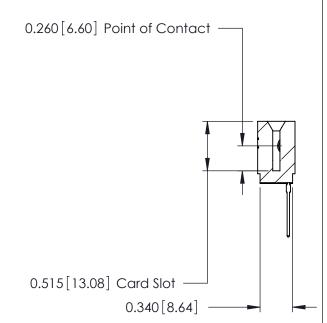

THIS IS A C.A.D. GENERATED DRAWING DO NOT MAKE MANUAL REVISIONS TO MASTER.

ISSUE NUMBER

ORIGINAL

Contact Information
540-Wire Wrap, Regular Point - Tail LG.=.560(14.22)
.125" (3.18mm) Contact Spacing x .250" (6.35mm) Row Spacing