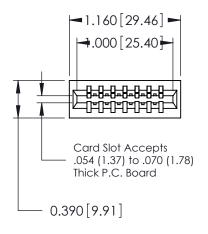

THIS IS A C.A.D. GENERATED DRAWING DO NOT MAKE MANUAL REVISIONS TO MASTER.

ISSUE NUMBER

ORIGINAL

Contact Information
540-Wire Wrap, Regular Point - Tail LG.=.560(14.22)
.125" (3.18mm) Contact Spacing x .250" (6.35mm) Row Spacing