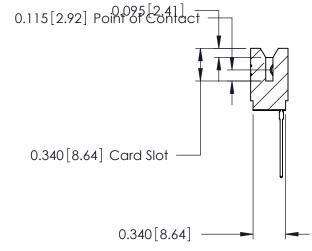

ORIGINAL

Contact Information
553-Wire Wrap, Medium Point - Tail LG.=.702(17.83)
.125" (3.18mm) Contact Spacing x .250" (6.35mm) Row Spacing

| 746 Series Ultra-Mate Card Edge Connector - Press Fit |                  |                                                                                                                                                                     | ACAD REFERENCE NO. |       | 746-ENG MASTER  |       |
|-------------------------------------------------------|------------------|---------------------------------------------------------------------------------------------------------------------------------------------------------------------|--------------------|-------|-----------------|-------|
|                                                       |                  |                                                                                                                                                                     | DRAWN:             | J.LEE | DATE: AUG 20/09 |       |
| Part Number: 746-007-553-506                          |                  |                                                                                                                                                                     | CHECKED:           |       | DATE:           |       |
|                                                       | EDAC INC         | THESE DRAWINGS AND SPECIFICATIONS ARE THE PROPERTY OF EDAC INC.,AND SHALL NOT BE REPRODUCED,OR COPIED OR USED AS THE BASIS FOR THE MANUFACTURE OR SALE OF APPARATUS | SCALE:             |       | SHEET 1         | OF 1  |
|                                                       | TORONTO, ONTARIO |                                                                                                                                                                     | DRAWING NUMBER     |       |                 | ISSUE |
|                                                       | CANADA           |                                                                                                                                                                     | 746-ENG MASTER     |       | ₹               | 1     |
| YOUR CONNECTION TO QUALITY & SERVICE                  |                  | WITHOUT WRITTEN PERMISSION.                                                                                                                                         |                    |       |                 |       |