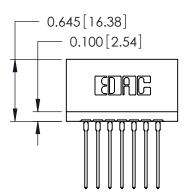

ORIGINAL

Contact Information
553-Wire Wrap, Medium Point - Tail LG.=.702(17.83)
.125" (3.18mm) Contact Spacing x .250" (6.35mm) Row Spacing

| 746 Series Ultra-Mate Card Edge Connector - Press Fit |                  |                                                                                                                                                                     | ACAD REFERENCE NO. |       | 746-ENG MASTER  |       |
|-------------------------------------------------------|------------------|---------------------------------------------------------------------------------------------------------------------------------------------------------------------|--------------------|-------|-----------------|-------|
|                                                       |                  |                                                                                                                                                                     | DRAWN:             | J.LEE | DATE: AUG 20/09 |       |
| Part Number: 746-007-553-506                          |                  |                                                                                                                                                                     | CHECKED:           |       | DATE:           |       |
|                                                       | EDAC INC         | THESE DRAWINGS AND SPECIFICATIONS ARE THE PROPERTY OF EDAC INC.,AND SHALL NOT BE REPRODUCED,OR COPIED OR USED AS THE BASIS FOR THE MANUFACTURE OR SALE OF APPARATUS | SCALE:             |       | SHEET 1         | OF 1  |
|                                                       | TORONTO, ONTARIO |                                                                                                                                                                     | DRAWING NUMBER     |       |                 | ISSUE |
|                                                       | CANADA           |                                                                                                                                                                     | 746-ENG MASTER     |       | ₹               | 1     |
| YOUR CONNECTION TO QUALITY & SERVICE                  |                  | WITHOUT WRITTEN PERMISSION.                                                                                                                                         |                    |       |                 |       |