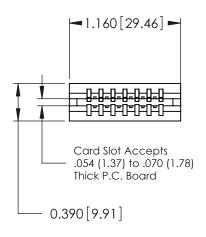

ORIGINAL

Contact Information
553-Wire Wrap, Medium Point - Tail LG.=.702(17.83)
.125" (3.18mm) Contact Spacing x .250" (6.35mm) Row Spacing

| 746 Series Ultra-Mate Card Edge Connector - Press Fit |                  |                                                                                                                                                                     | ACAD REFERENCE NO. |       | 746-ENG MASTER  |       |
|-------------------------------------------------------|------------------|---------------------------------------------------------------------------------------------------------------------------------------------------------------------|--------------------|-------|-----------------|-------|
|                                                       |                  |                                                                                                                                                                     | DRAWN:             | J.LEE | DATE: AUG 20/09 |       |
| Part Number: 746-007-553-506                          |                  |                                                                                                                                                                     | CHECKED:           |       | DATE:           |       |
|                                                       | EDAC INC         | THESE DRAWINGS AND SPECIFICATIONS ARE THE PROPERTY OF EDAC INC.,AND SHALL NOT BE REPRODUCED,OR COPIED OR USED AS THE BASIS FOR THE MANUFACTURE OR SALE OF APPARATUS | SCALE:             |       | SHEET 1         | OF 1  |
|                                                       | TORONTO, ONTARIO |                                                                                                                                                                     | DRAWING NUMBER     |       |                 | ISSUE |
|                                                       | CANADA           |                                                                                                                                                                     | 746-ENG MASTER     |       | ₹               | 1     |
| YOUR CONNECTION TO QUALITY & SERVICE                  |                  | WITHOUT WRITTEN PERMISSION.                                                                                                                                         |                    |       |                 |       |