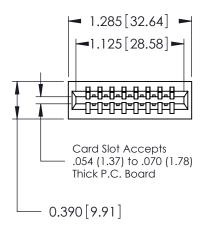

## THIS IS A C.A.D. GENERATED DRAWING DO NOT MAKE MANUAL REVISIONS TO MASTER.

ORIGINAL

Contact Information
541-Wire Wrap, Regular Point - Tail LG.=.750(19.05)
.125" (3.18mm) Contact Spacing x .250" (6.35mm) Row Spacing

| 746 Series Ultra-Mate Card Edge Connector - Press Fit |                                                                                                                                                                | ACAD REFERENCE NO. |       | 746-ENG MASTER  |        |
|-------------------------------------------------------|----------------------------------------------------------------------------------------------------------------------------------------------------------------|--------------------|-------|-----------------|--------|
|                                                       |                                                                                                                                                                | DRAWN:             | J.LEE | DATE: AUG 20/09 |        |
| Part Number: 746-008-541-101                          |                                                                                                                                                                | CHECKED:           |       | DATE:           |        |
| EDAC INC THESE DRAWINGS                               | AND OF CONTOATION                                                                                                                                              | SCALE:             |       | SHEET           | 1 OF 1 |
| TORONTO, ONTARIO SHALL NOT BE RE                      | ARE THE PROPERTY OF EDAC INC.,AND SHALL NOT BE REPRODUCED, OR COPIED OR USED AS THE BASIS FOR THE MANUFACTURE OR SALE OF APPARATUS WITHOUT WRITTEN PERMISSION. | DRAWING NUMBER     |       |                 | ISSUE  |
| MANUFACTURE OI                                        |                                                                                                                                                                | 746-ENG MASTER     |       | ?               | 1      |