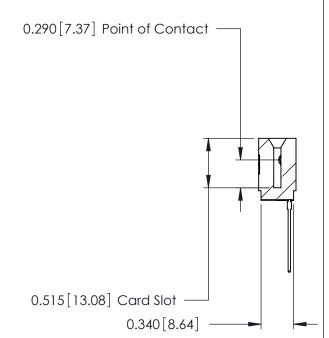

## THIS IS A C.A.D. GENERATED DRAWING DO NOT MAKE MANUAL REVISIONS TO MASTER.

ORIGINAL

Contact Information
541-Wire Wrap, Regular Point - Tail LG.=.750(19.05)
.125" (3.18mm) Contact Spacing x .250" (6.35mm) Row Spacing

| 746 Series Ultra-Mate Card Edge Connector - Press Fit |                                                                                                                                                                | ACAD REFERENCE NO. |       | 746-ENG MASTER  |        |
|-------------------------------------------------------|----------------------------------------------------------------------------------------------------------------------------------------------------------------|--------------------|-------|-----------------|--------|
|                                                       |                                                                                                                                                                | DRAWN:             | J.LEE | DATE: AUG 20/09 |        |
| Part Number: 746-008-541-101                          |                                                                                                                                                                | CHECKED:           |       | DATE:           |        |
| EDAC INC THESE DRAWINGS                               | AND OF CONTOATION                                                                                                                                              | SCALE:             |       | SHEET           | 1 OF 1 |
| TORONTO, ONTARIO SHALL NOT BE RE                      | ARE THE PROPERTY OF EDAC INC.,AND SHALL NOT BE REPRODUCED, OR COPIED OR USED AS THE BASIS FOR THE MANUFACTURE OR SALE OF APPARATUS WITHOUT WRITTEN PERMISSION. | DRAWING NUMBER     |       |                 | ISSUE  |
| MANUFACTURE OI                                        |                                                                                                                                                                | 746-ENG MASTER     |       | ?               | 1      |