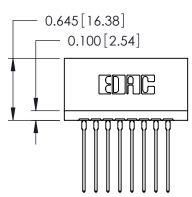

## THIS IS A C.A.D. GENERATED DRAWING DO NOT MAKE MANUAL REVISIONS TO MASTER.

ORIGINAL

Contact Information
541-Wire Wrap, Regular Point - Tail LG.=.750(19.05)
.125" (3.18mm) Contact Spacing x .250" (6.35mm) Row Spacing

| 746 Series Ultra-Mate Card Edge Connector - Press Fit |                                                                                                                                                                | ACAD REFERENCE NO. |       | 746-ENG MASTER  |        |
|-------------------------------------------------------|----------------------------------------------------------------------------------------------------------------------------------------------------------------|--------------------|-------|-----------------|--------|
|                                                       |                                                                                                                                                                | DRAWN:             | J.LEE | DATE: AUG 20/09 |        |
| Part Number: 746-008-541-101                          |                                                                                                                                                                | CHECKED:           |       | DATE:           |        |
| EDAC INC THESE DRAWINGS                               | AND OF CONTOATION                                                                                                                                              | SCALE:             |       | SHEET           | 1 OF 1 |
| TORONTO, ONTARIO SHALL NOT BE RE                      | ARE THE PROPERTY OF EDAC INC.,AND SHALL NOT BE REPRODUCED, OR COPIED OR USED AS THE BASIS FOR THE MANUFACTURE OR SALE OF APPARATUS WITHOUT WRITTEN PERMISSION. | DRAWING NUMBER     |       |                 | ISSUE  |
| MANUFACTURE OI                                        |                                                                                                                                                                | 746-ENG MASTER     |       | ?               | 1      |