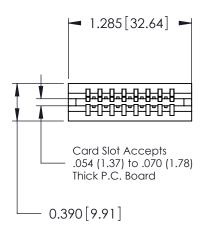

ORIGINAL

Contact Information
545-Wire Wrap, High Point - Tail LG.=.560(14.22)
.125" (3.18mm) Contact Spacing x .250" (6.35mm) Row Spacing

| 746 Series Ultra-Mate Card Edge Connector - Press Fit                 |                                                                                                                                                                                                 | ACAD REFERENCE NO. |       | 746-ENG MASTER  |       |
|-----------------------------------------------------------------------|-------------------------------------------------------------------------------------------------------------------------------------------------------------------------------------------------|--------------------|-------|-----------------|-------|
|                                                                       |                                                                                                                                                                                                 | DRAWN:             | J.LEE | DATE: AUG 20/09 |       |
| Part Number: 746-008-545-506                                          |                                                                                                                                                                                                 | CHECKED:           |       | DATE:           |       |
| EDAC INC TORONTO, ONTARIO CANADA YOUR CONNECTION TO QUALITY & SERVICE | THESE DRAWINGS AND SPECIFICATIONS ARE THE PROPERTY OF EDAC INC.,AND SHALL NOT BE REPRODUCED,OR COPIED OR USED AS THE BASIS FOR THE MANUFACTURE OR SALE OF APPARATUS WITHOUT WRITTEN PERMISSION. | SCALE:             |       | SHEET 1 OF 1    |       |
|                                                                       |                                                                                                                                                                                                 | DRAWING NUMBER     |       |                 | ISSUE |
|                                                                       |                                                                                                                                                                                                 | 746-ENG MASTER     |       | ₹               | 1     |
| TOUR CONNECTION TO QUALITY & SERVICE                                  |                                                                                                                                                                                                 |                    |       |                 |       |