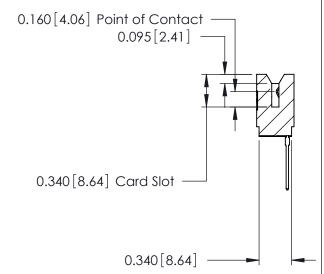

ORIGINAL

Contact Information
545-Wire Wrap, High Point - Tail LG.=.560(14.22)
.125" (3.18mm) Contact Spacing x .250" (6.35mm) Row Spacing

| 746 Series Ultra-Mate Card Edge Connector - Press Fit                 |                                                                                                                                                                                                 | ACAD REFERENCE NO. |       | 746-ENG MASTER  |       |
|-----------------------------------------------------------------------|-------------------------------------------------------------------------------------------------------------------------------------------------------------------------------------------------|--------------------|-------|-----------------|-------|
|                                                                       |                                                                                                                                                                                                 | DRAWN:             | J.LEE | DATE: AUG 20/09 |       |
| Part Number: 746-008-545-506                                          |                                                                                                                                                                                                 | CHECKED:           |       | DATE:           |       |
| EDAC INC TORONTO, ONTARIO CANADA YOUR CONNECTION TO QUALITY & SERVICE | THESE DRAWINGS AND SPECIFICATIONS ARE THE PROPERTY OF EDAC INC.,AND SHALL NOT BE REPRODUCED,OR COPIED OR USED AS THE BASIS FOR THE MANUFACTURE OR SALE OF APPARATUS WITHOUT WRITTEN PERMISSION. | SCALE:             |       | SHEET 1 OF 1    |       |
|                                                                       |                                                                                                                                                                                                 | DRAWING NUMBER     |       |                 | ISSUE |
|                                                                       |                                                                                                                                                                                                 | 746-ENG MASTER     |       | ₹               | 1     |
| TOUR CONNECTION TO QUALITY & SERVICE                                  |                                                                                                                                                                                                 |                    |       |                 |       |