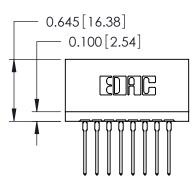

ORIGINAL

Contact Information
545-Wire Wrap, High Point - Tail LG.=.560(14.22)
.125" (3.18mm) Contact Spacing x .250" (6.35mm) Row Spacing

| 746 Series Ultra-Mate Card Edge Connector - Press Fit                 |                                                                                                                                                                                                 | ACAD REFERENCE NO. |       | 746-ENG MASTER  |       |
|-----------------------------------------------------------------------|-------------------------------------------------------------------------------------------------------------------------------------------------------------------------------------------------|--------------------|-------|-----------------|-------|
|                                                                       |                                                                                                                                                                                                 | DRAWN:             | J.LEE | DATE: AUG 20/09 |       |
| Part Number: 746-008-545-506                                          |                                                                                                                                                                                                 | CHECKED:           |       | DATE:           |       |
| EDAC INC TORONTO, ONTARIO CANADA YOUR CONNECTION TO QUALITY & SERVICE | THESE DRAWINGS AND SPECIFICATIONS ARE THE PROPERTY OF EDAC INC.,AND SHALL NOT BE REPRODUCED,OR COPIED OR USED AS THE BASIS FOR THE MANUFACTURE OR SALE OF APPARATUS WITHOUT WRITTEN PERMISSION. | SCALE:             |       | SHEET 1 OF 1    |       |
|                                                                       |                                                                                                                                                                                                 | DRAWING NUMBER     |       |                 | ISSUE |
|                                                                       |                                                                                                                                                                                                 | 746-ENG MASTER     |       | ₹               | 1     |
| TOUR CONNECTION TO QUALITY & SERVICE                                  |                                                                                                                                                                                                 |                    |       |                 |       |