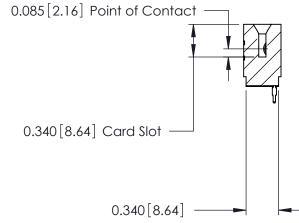

ORIGINAL

Contact Information
520-P.C. Tail, Regular Point - Tail LG.=.175(4.45)
.125" (3.18mm) Contact Spacing x .250" (6.35mm) Row Spacing

| 746 Series Ultra-Mate Card Edge Connector - Press Fit |                                                     |                                                                                                                                                                                                  |                | ACAD REFERENCE NO. |                 | 746-ENG MASTER |  |
|-------------------------------------------------------|-----------------------------------------------------|--------------------------------------------------------------------------------------------------------------------------------------------------------------------------------------------------|----------------|--------------------|-----------------|----------------|--|
|                                                       |                                                     |                                                                                                                                                                                                  | DRAWN:         | J.LEE              | DATE: AUG 20/09 |                |  |
| Part Number: 746-009-520-501                          |                                                     |                                                                                                                                                                                                  | CHECKED:       |                    | DATE:           |                |  |
|                                                       | EDAC INC TORONTO, ONTARIO CANADA OLIALITY & SERVICE | THESE DRAWINGS AND SPECIFICATIONS ARE THE PROPERTY OF EDAC INC., AND SHALL NOT BE REPRODUCED, OR COPIED OR USED AS THE BASIS FOR THE MANUFACTURE OR SALE OF APPARATUS WITHOUT WRITTEN PERMISSION | SCALE:         |                    | SHEET 1         | OF 1           |  |
|                                                       |                                                     |                                                                                                                                                                                                  | DRAWING NUMBER |                    |                 | ISSUE          |  |
| YOUR CONNECTION TO                                    |                                                     |                                                                                                                                                                                                  | 746-ENG MASTER |                    | ₹               | 1              |  |
| WITHOUT WINTENT ENVIRONMENT                           |                                                     |                                                                                                                                                                                                  |                |                    |                 |                |  |