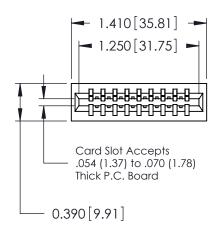

ORIGINAL

Contact Information
520-P.C. Tail, Regular Point - Tail LG.=.175(4.45)
.125" (3.18mm) Contact Spacing x .250" (6.35mm) Row Spacing

| 746 Series Ultra-Mate Card Edge Connector - Press Fit |                                                     |                                                                                                                                                                                                  |                | ACAD REFERENCE NO. |                 | 746-ENG MASTER |  |
|-------------------------------------------------------|-----------------------------------------------------|--------------------------------------------------------------------------------------------------------------------------------------------------------------------------------------------------|----------------|--------------------|-----------------|----------------|--|
|                                                       |                                                     |                                                                                                                                                                                                  | DRAWN:         | J.LEE              | DATE: AUG 20/09 |                |  |
| Part Number: 746-009-520-501                          |                                                     |                                                                                                                                                                                                  | CHECKED:       |                    | DATE:           |                |  |
|                                                       | EDAC INC TORONTO, ONTARIO CANADA OLIALITY & SERVICE | THESE DRAWINGS AND SPECIFICATIONS ARE THE PROPERTY OF EDAC INC., AND SHALL NOT BE REPRODUCED, OR COPIED OR USED AS THE BASIS FOR THE MANUFACTURE OR SALE OF APPARATUS WITHOUT WRITTEN PERMISSION | SCALE:         |                    | SHEET 1         | OF 1           |  |
|                                                       |                                                     |                                                                                                                                                                                                  | DRAWING NUMBER |                    |                 | ISSUE          |  |
| YOUR CONNECTION TO                                    |                                                     |                                                                                                                                                                                                  | 746-ENG MASTER |                    | ₹               | 1              |  |
| WITHOUT WINTENT ENVIRONMENT                           |                                                     |                                                                                                                                                                                                  |                |                    |                 |                |  |