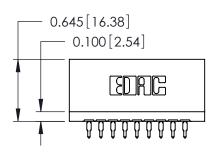

ORIGINAL

Contact Information
520-P.C. Tail, Regular Point - Tail LG.=.175(4.45)
.125" (3.18mm) Contact Spacing x .250" (6.35mm) Row Spacing

| 746 Series Ultra-Mate Card Edge Connector - Press Fit |                                                     |                                                                                                                                                                                                  |                | ACAD REFERENCE NO. |                 | 746-ENG MASTER |  |
|-------------------------------------------------------|-----------------------------------------------------|--------------------------------------------------------------------------------------------------------------------------------------------------------------------------------------------------|----------------|--------------------|-----------------|----------------|--|
|                                                       |                                                     |                                                                                                                                                                                                  | DRAWN:         | J.LEE              | DATE: AUG 20/09 |                |  |
| Part Number: 746-009-520-501                          |                                                     |                                                                                                                                                                                                  | CHECKED:       |                    | DATE:           |                |  |
|                                                       | EDAC INC TORONTO, ONTARIO CANADA OLIALITY & SERVICE | THESE DRAWINGS AND SPECIFICATIONS ARE THE PROPERTY OF EDAC INC., AND SHALL NOT BE REPRODUCED, OR COPIED OR USED AS THE BASIS FOR THE MANUFACTURE OR SALE OF APPARATUS WITHOUT WRITTEN PERMISSION | SCALE:         |                    | SHEET 1         | OF 1           |  |
|                                                       |                                                     |                                                                                                                                                                                                  | DRAWING NUMBER |                    |                 | ISSUE          |  |
| YOUR CONNECTION TO                                    |                                                     |                                                                                                                                                                                                  | 746-ENG MASTER |                    | ₹               | 1              |  |
| WITHOUT WINTENT ENVIRONMENT                           |                                                     |                                                                                                                                                                                                  |                |                    |                 |                |  |