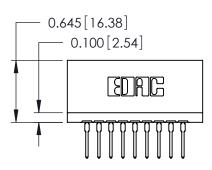

ORIGINAL

746-ENG MASTER DATE: AUG 20/09

SHEET 1 OF 1

ISSUE

DATE:

Contact Information
527-P.C. Tail, High Point - Tail LG.=.375(9.53)
.125" (3.18mm) Contact Spacing x .250" (6.35mm) Row Spacing

| 746 Series Ultra-Mate Card Edge Connector - Press Fit<br>Part Number: 746-009-527-506 |                                                                                                                                                                                                 | ACAD REFERENCE NO. |   |
|---------------------------------------------------------------------------------------|-------------------------------------------------------------------------------------------------------------------------------------------------------------------------------------------------|--------------------|---|
|                                                                                       |                                                                                                                                                                                                 | DRAWN: J.LEE       | С |
|                                                                                       |                                                                                                                                                                                                 | CHECKED:           | С |
| EDAC INC TORONTO, ONTARIO CANADA YOUR CONNECTION TO QUALITY & SERVICE                 | THESE DRAWINGS AND SPECIFICATIONS ARE THE PROPERTY OF EDAC INC.,AND SHALL NOT BE REPRODUCED,OR COPIED OR USED AS THE BASIS FOR THE MANUFACTURE OR SALE OF APPARATUS WITHOUT WRITTEN PERMISSION. | SCALE:             | S |
|                                                                                       |                                                                                                                                                                                                 | DRAWING NUMBER     |   |
|                                                                                       |                                                                                                                                                                                                 | 746-ENG MASTE      | R |
| TOUR CONNECTION TO QUALITY & SERVICE                                                  |                                                                                                                                                                                                 |                    |   |