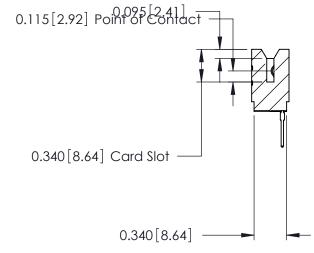

ORIGINAL

746-ENG MASTER DATE: AUG 20/09

SHEET 1 OF 1

ISSUE

DATE:

Contact Information
527-P.C. Tail, High Point - Tail LG.=.375(9.53)
.125" (3.18mm) Contact Spacing x .250" (6.35mm) Row Spacing

| 746 Series Ultra-Mate Card Edge Connector - Press Fit<br>Part Number: 746-009-527-506 |                                                                                                                                                                                                 | ACAD REFERENCE NO. |   |
|---------------------------------------------------------------------------------------|-------------------------------------------------------------------------------------------------------------------------------------------------------------------------------------------------|--------------------|---|
|                                                                                       |                                                                                                                                                                                                 | DRAWN: J.LEE       | С |
|                                                                                       |                                                                                                                                                                                                 | CHECKED:           | С |
| EDAC INC TORONTO, ONTARIO CANADA YOUR CONNECTION TO QUALITY & SERVICE                 | THESE DRAWINGS AND SPECIFICATIONS ARE THE PROPERTY OF EDAC INC.,AND SHALL NOT BE REPRODUCED,OR COPIED OR USED AS THE BASIS FOR THE MANUFACTURE OR SALE OF APPARATUS WITHOUT WRITTEN PERMISSION. | SCALE:             | S |
|                                                                                       |                                                                                                                                                                                                 | DRAWING NUMBER     |   |
|                                                                                       |                                                                                                                                                                                                 | 746-ENG MASTE      | R |
| TOUR CONNECTION TO QUALITY & SERVICE                                                  |                                                                                                                                                                                                 |                    |   |