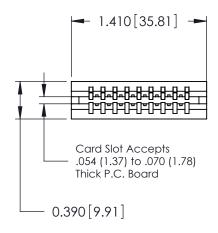

ORIGINAL

746-ENG MASTER DATE: AUG 20/09

SHEET 1 OF 1

ISSUE

DATE:

Contact Information
527-P.C. Tail, High Point - Tail LG.=.375(9.53)
.125" (3.18mm) Contact Spacing x .250" (6.35mm) Row Spacing

| 746 Series Ultra-Mate Card Edge Connector - Press Fit<br>Part Number: 746-009-527-506 |                                                                                                                                                                                                 | ACAD REFERENCE NO. |   |
|---------------------------------------------------------------------------------------|-------------------------------------------------------------------------------------------------------------------------------------------------------------------------------------------------|--------------------|---|
|                                                                                       |                                                                                                                                                                                                 | DRAWN: J.LEE       | С |
|                                                                                       |                                                                                                                                                                                                 | CHECKED:           | С |
| EDAC INC TORONTO, ONTARIO CANADA YOUR CONNECTION TO QUALITY & SERVICE                 | THESE DRAWINGS AND SPECIFICATIONS ARE THE PROPERTY OF EDAC INC.,AND SHALL NOT BE REPRODUCED,OR COPIED OR USED AS THE BASIS FOR THE MANUFACTURE OR SALE OF APPARATUS WITHOUT WRITTEN PERMISSION. | SCALE:             | S |
|                                                                                       |                                                                                                                                                                                                 | DRAWING NUMBER     |   |
|                                                                                       |                                                                                                                                                                                                 | 746-ENG MASTE      | R |
| TOUR CONNECTION TO QUALITY & SERVICE                                                  |                                                                                                                                                                                                 |                    |   |