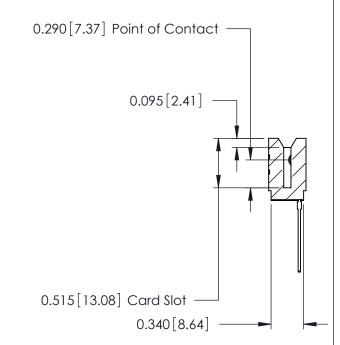

THIS IS A C.A.D. GENERATED DRAWING DO NOT MAKE MANUAL REVISIONS TO MASTER.

ORIGINAL

Contact Information
541-Wire Wrap, Regular Point - Tail LG.=.750(19.05)
.125" (3.18mm) Contact Spacing x .250" (6.35mm) Row Spacing