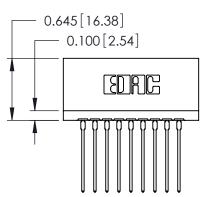

THIS IS A C.A.D. GENERATED DRAWING DO NOT MAKE MANUAL REVISIONS TO MASTER.

ORIGINAL

Contact Information
541-Wire Wrap, Regular Point - Tail LG.=.750(19.05)
.125" (3.18mm) Contact Spacing x .250" (6.35mm) Row Spacing