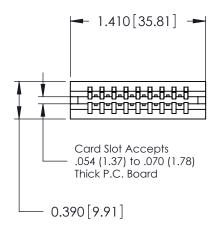

THIS IS A C.A.D. GENERATED DRAWING DO NOT MAKE MANUAL REVISIONS TO MASTER.

ORIGINAL

Contact Information
541-Wire Wrap, Regular Point - Tail LG.=.750(19.05)
.125" (3.18mm) Contact Spacing x .250" (6.35mm) Row Spacing