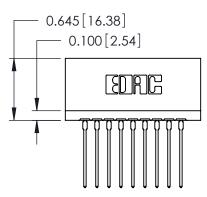

THIS IS A C.A.D. GENERATED DRAWING DO NOT MAKE MANUAL REVISIONS TO MASTER.

ORIGINAL

Contact Information
553-Wire Wrap, Medium Point - Tail LG.=.702(17.83)
.125" (3.18mm) Contact Spacing x .250" (6.35mm) Row Spacing