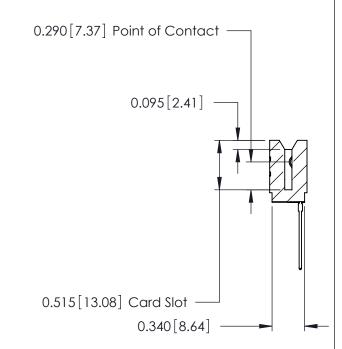

THIS IS A C.A.D. GENERATED DRAWING DO NOT MAKE MANUAL REVISIONS TO MASTER.

ORIGINAL

Contact Information
553-Wire Wrap, Medium Point - Tail LG.=.702(17.83)
.125" (3.18mm) Contact Spacing x .250" (6.35mm) Row Spacing