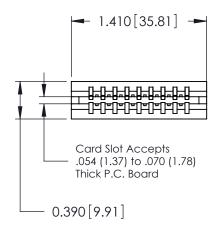

THIS IS A C.A.D. GENERATED DRAWING DO NOT MAKE MANUAL REVISIONS TO MASTER.

ORIGINAL

Contact Information
553-Wire Wrap, Medium Point - Tail LG.=.702(17.83)
.125" (3.18mm) Contact Spacing x .250" (6.35mm) Row Spacing