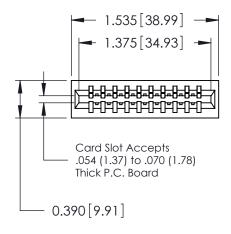

THIS IS A C.A.D. GENERATED DRAWING DO NOT MAKE MANUAL REVISIONS TO MASTER.

ISSUE NUMBER

ORIGINAL

Contact Information
520-P.C. Tail, Regular Point - Tail LG.=.175(4.45)
.125" (3.18mm) Contact Spacing x .250" (6.35mm) Row Spacing