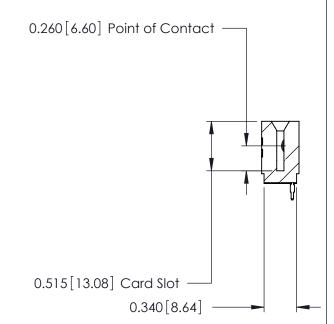

THIS IS A C.A.D. GENERATED DRAWING DO NOT MAKE MANUAL REVISIONS TO MASTER.

ISSUE NUMBER

ORIGINAL

Contact Information
520-P.C. Tail, Regular Point - Tail LG.=.175(4.45)
.125" (3.18mm) Contact Spacing x .250" (6.35mm) Row Spacing