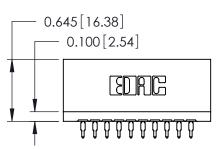

THIS IS A C.A.D. GENERATED DRAWING DO NOT MAKE MANUAL REVISIONS TO MASTER.

ISSUE NUMBER

ORIGINAL

Contact Information
520-P.C. Tail, Regular Point - Tail LG.=.175(4.45)
.125" (3.18mm) Contact Spacing x .250" (6.35mm) Row Spacing