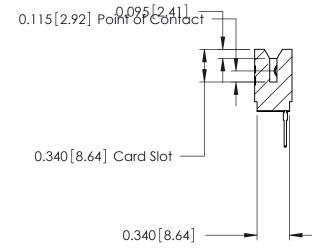

ORIGINAL

Contact Information
527-P.C. Tail, High Point - Tail LG.=.375(9.53)
.125" (3.18mm) Contact Spacing x .250" (6.35mm) Row Spacing

| 746 Series Ultra-Mate Card Edge Connector - Press Fit |                  |                                                                                                                                    |                | ACAD REFERENCE NO. |                 | 746-ENG MASTER |  |
|-------------------------------------------------------|------------------|------------------------------------------------------------------------------------------------------------------------------------|----------------|--------------------|-----------------|----------------|--|
|                                                       |                  |                                                                                                                                    | DRAWN:         | J.LEE              | DATE: AUG 20/09 |                |  |
| Part Number: 746-010-527-506                          |                  |                                                                                                                                    | CHECKED:       |                    | DATE:           |                |  |
|                                                       | EDAC INC         | THESE DRAWINGS AND SPECIFICATIONS ARE THE PROPERTY OF EDAC INC.,AND SHALL NOT BE REPRODUCED,OR COPIED OR USED AS THE BASIS FOR THE | SCALE:         |                    | SHEET 1         | OF 1           |  |
| ТО                                                    | TORONTO, ONTARIO |                                                                                                                                    | DRAWING NUMBER |                    |                 | ISSUE          |  |
|                                                       | CANADA           | MANUFACTURE OR SALE OF APPARATUS                                                                                                   | 746-ENG MASTER |                    | ₹               | 1              |  |
| YOUR CONNECTION TO QUALITY & SERVICE                  |                  | WITHOUT WRITTEN PERMISSION.                                                                                                        |                |                    |                 |                |  |