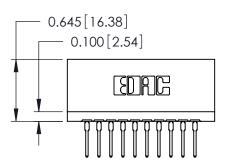

ORIGINAL

Contact Information
527-P.C. Tail, High Point - Tail LG.=.375(9.53)
.125" (3.18mm) Contact Spacing x .250" (6.35mm) Row Spacing

| 746 Series Ultra-Mate Card Edge Connector - Press Fit |                  |                                                                                                                                    |                | ACAD REFERENCE NO. |                 | 746-ENG MASTER |  |
|-------------------------------------------------------|------------------|------------------------------------------------------------------------------------------------------------------------------------|----------------|--------------------|-----------------|----------------|--|
|                                                       |                  |                                                                                                                                    | DRAWN:         | J.LEE              | DATE: AUG 20/09 |                |  |
| Part Number: 746-010-527-506                          |                  |                                                                                                                                    | CHECKED:       |                    | DATE:           |                |  |
|                                                       | EDAC INC         | THESE DRAWINGS AND SPECIFICATIONS ARE THE PROPERTY OF EDAC INC.,AND SHALL NOT BE REPRODUCED,OR COPIED OR USED AS THE BASIS FOR THE | SCALE:         |                    | SHEET 1         | OF 1           |  |
| ТО                                                    | TORONTO, ONTARIO |                                                                                                                                    | DRAWING NUMBER |                    |                 | ISSUE          |  |
|                                                       | CANADA           | MANUFACTURE OR SALE OF APPARATUS                                                                                                   | 746-ENG MASTER |                    | ₹               | 1              |  |
| YOUR CONNECTION TO QUALITY & SERVICE                  |                  | WITHOUT WRITTEN PERMISSION.                                                                                                        |                |                    |                 |                |  |