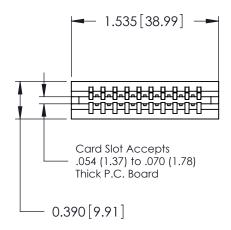

ORIGINAL

Contact Information
527-P.C. Tail, High Point - Tail LG.=.375(9.53)
.125" (3.18mm) Contact Spacing x .250" (6.35mm) Row Spacing

| 746 Series Ultra-Mate Card Edge Connector - Press Fit |                  |                                                                                                                                    |                | ACAD REFERENCE NO. |                 | 746-ENG MASTER |  |
|-------------------------------------------------------|------------------|------------------------------------------------------------------------------------------------------------------------------------|----------------|--------------------|-----------------|----------------|--|
|                                                       |                  |                                                                                                                                    | DRAWN:         | J.LEE              | DATE: AUG 20/09 |                |  |
| Part Number: 746-010-527-506                          |                  |                                                                                                                                    | CHECKED:       |                    | DATE:           |                |  |
|                                                       | EDAC INC         | THESE DRAWINGS AND SPECIFICATIONS ARE THE PROPERTY OF EDAC INC.,AND SHALL NOT BE REPRODUCED,OR COPIED OR USED AS THE BASIS FOR THE | SCALE:         |                    | SHEET 1         | OF 1           |  |
| ТО                                                    | TORONTO, ONTARIO |                                                                                                                                    | DRAWING NUMBER |                    |                 | ISSUE          |  |
|                                                       | CANADA           | MANUFACTURE OR SALE OF APPARATUS                                                                                                   | 746-ENG MASTER |                    | ₹               | 1              |  |
| YOUR CONNECTION TO QUALITY & SERVICE                  |                  | WITHOUT WRITTEN PERMISSION.                                                                                                        |                |                    |                 |                |  |