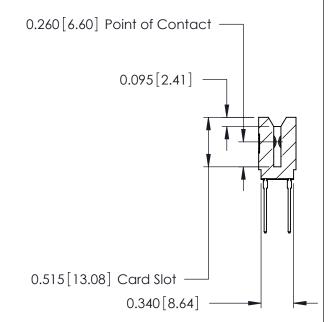

THIS IS A C.A.D. GENERATED DRAWING DO NOT MAKE MANUAL REVISIONS TO MASTER.

ORIGINAL

Contact Information
540-Wire Wrap, Regular Point - Tail LG.=.560(14.22)
.125" (3.18mm) Contact Spacing x .250" (6.35mm) Row Spacing