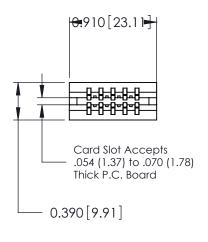

THIS IS A C.A.D. GENERATED DRAWING DO NOT MAKE MANUAL REVISIONS TO MASTER.

ORIGINAL

Contact Information
540-Wire Wrap, Regular Point - Tail LG.=.560(14.22)
.125" (3.18mm) Contact Spacing x .250" (6.35mm) Row Spacing