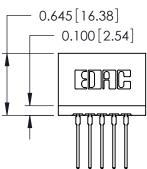

THIS IS A C.A.D. GENERATED DRAWING DO NOT MAKE MANUAL REVISIONS TO MASTER.

ORIGINAL

Contact Information
540-Wire Wrap, Regular Point - Tail LG.=.560(14.22)
.125" (3.18mm) Contact Spacing x .250" (6.35mm) Row Spacing