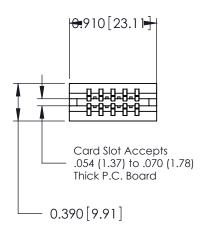

ORIGINAL

Contact Information
540-Wire Wrap, Regular Point - Tail LG.=.560(14.22)
.125" (3.18mm) Contact Spacing x .250" (6.35mm) Row Spacing

| 746 Series Ultra-Mate Card Edge Connector - Press Fit                 |                                                                                                                                                                                                  |                | ACAD REFERENCE NO. |                 | 746-ENG MASTER |  |
|-----------------------------------------------------------------------|--------------------------------------------------------------------------------------------------------------------------------------------------------------------------------------------------|----------------|--------------------|-----------------|----------------|--|
|                                                                       |                                                                                                                                                                                                  | DRAWN:         | J.LEE              | DATE: AUG 20/09 |                |  |
| Part Number: 746-010-540-606                                          |                                                                                                                                                                                                  | CHECKED:       |                    | DATE:           |                |  |
| EDAC INC TORONTO, ONTARIO CANADA YOUR CONNECTION TO QUALITY & SERVICE | THESE DRAWINGS AND SPECIFICATIONS ARE THE PROPERTY OF EDAC INC.,AND SHALL NOT BE REPRODUCED, OR COPIED OR USED AS THE BASIS FOR THE MANUFACTURE OR SALE OF APPARATUS WITHOUT WRITTEN PERMISSION. | SCALE:         |                    | SHEET 1 OF 1    |                |  |
|                                                                       |                                                                                                                                                                                                  | DRAWING NUMBER |                    |                 | ISSUE          |  |
|                                                                       |                                                                                                                                                                                                  | 746-ENG MASTER |                    | ₹               | 1              |  |
| TOUR CONNECTION TO QUALITY & SERVICE                                  |                                                                                                                                                                                                  |                |                    |                 |                |  |