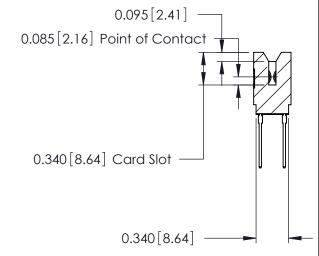

ORIGINAL

Contact Information
540-Wire Wrap, Regular Point - Tail LG.=.560(14.22)
.125" (3.18mm) Contact Spacing x .250" (6.35mm) Row Spacing

| 746 Series Ultra-Mate Card Edge Connector - Press Fit                 |                                                                                                                                                                                                  |                | ACAD REFERENCE NO. |                 | 746-ENG MASTER |  |
|-----------------------------------------------------------------------|--------------------------------------------------------------------------------------------------------------------------------------------------------------------------------------------------|----------------|--------------------|-----------------|----------------|--|
|                                                                       |                                                                                                                                                                                                  | DRAWN:         | J.LEE              | DATE: AUG 20/09 |                |  |
| Part Number: 746-010-540-606                                          |                                                                                                                                                                                                  | CHECKED:       |                    | DATE:           |                |  |
| EDAC INC TORONTO, ONTARIO CANADA YOUR CONNECTION TO QUALITY & SERVICE | THESE DRAWINGS AND SPECIFICATIONS ARE THE PROPERTY OF EDAC INC.,AND SHALL NOT BE REPRODUCED, OR COPIED OR USED AS THE BASIS FOR THE MANUFACTURE OR SALE OF APPARATUS WITHOUT WRITTEN PERMISSION. | SCALE:         |                    | SHEET 1 OF 1    |                |  |
|                                                                       |                                                                                                                                                                                                  | DRAWING NUMBER |                    |                 | ISSUE          |  |
|                                                                       |                                                                                                                                                                                                  | 746-ENG MASTER |                    | ₹               | 1              |  |
| TOUR CONNECTION TO QUALITY & SERVICE                                  |                                                                                                                                                                                                  |                |                    |                 |                |  |