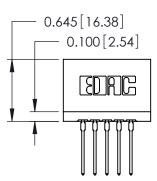

ORIGINAL

Contact Information
540-Wire Wrap, Regular Point - Tail LG.=.560(14.22)
.125" (3.18mm) Contact Spacing x .250" (6.35mm) Row Spacing

| 746 Series Ultra-Mate Card Edge Connector - Press Fit                 |                                                                                                                                                                                                  |                | ACAD REFERENCE NO. |                 | 746-ENG MASTER |  |
|-----------------------------------------------------------------------|--------------------------------------------------------------------------------------------------------------------------------------------------------------------------------------------------|----------------|--------------------|-----------------|----------------|--|
|                                                                       |                                                                                                                                                                                                  | DRAWN:         | J.LEE              | DATE: AUG 20/09 |                |  |
| Part Number: 746-010-540-606                                          |                                                                                                                                                                                                  | CHECKED:       |                    | DATE:           |                |  |
| EDAC INC TORONTO, ONTARIO CANADA YOUR CONNECTION TO QUALITY & SERVICE | THESE DRAWINGS AND SPECIFICATIONS ARE THE PROPERTY OF EDAC INC.,AND SHALL NOT BE REPRODUCED, OR COPIED OR USED AS THE BASIS FOR THE MANUFACTURE OR SALE OF APPARATUS WITHOUT WRITTEN PERMISSION. | SCALE:         |                    | SHEET 1 OF 1    |                |  |
|                                                                       |                                                                                                                                                                                                  | DRAWING NUMBER |                    |                 | ISSUE          |  |
|                                                                       |                                                                                                                                                                                                  | 746-ENG MASTER |                    | ₹               | 1              |  |
| TOUR CONNECTION TO QUALITY & SERVICE                                  |                                                                                                                                                                                                  |                |                    |                 |                |  |