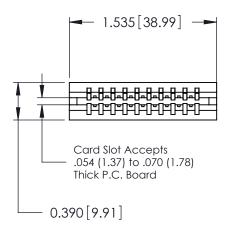

ORIGINAL

Contact Information
541-Wire Wrap, Regular Point - Tail LG.=.750(19.05)
.125" (3.18mm) Contact Spacing x .250" (6.35mm) Row Spacing

|  | 746 Series Ultra-Mate Card Edge Connector - Press Fit |              |                                                                                                                                                                                                 | ACAD REFERENCE NO. |       | 746-ENG MASTER  |       |
|--|-------------------------------------------------------|--------------|-------------------------------------------------------------------------------------------------------------------------------------------------------------------------------------------------|--------------------|-------|-----------------|-------|
|  |                                                       |              |                                                                                                                                                                                                 | DRAWN:             | J.LEE | DATE: AUG 20/09 |       |
|  | Part Number: 746-010-541-106                          |              |                                                                                                                                                                                                 | CHECKED:           |       | DATE:           |       |
|  |                                                       | DAC INC      | THESE DRAWINGS AND SPECIFICATIONS ARE THE PROPERTY OF EDAC INC.,AND SHALL NOT BE REPRODUCED,OR COPIED OR USED AS THE BASIS FOR THE MANUFACTURE OR SALE OF APPARATUS WITHOUT WRITTEN PERMISSION. | SCALE:             |       | SHEET 1         | OF 1  |
|  |                                                       | NTO, ONTARIO |                                                                                                                                                                                                 | DRAWING NUMBER     |       |                 | ISSUE |
|  |                                                       | CANADA       |                                                                                                                                                                                                 | 746-ENG MASTER     |       | ₹               | 1     |
|  | YOUR CONNECTION TO QUALITY &                          | Y & SERVICE  |                                                                                                                                                                                                 |                    |       |                 |       |