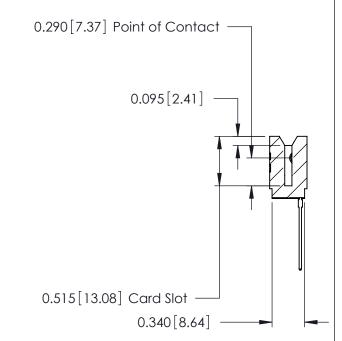

ORIGINAL

Contact Information
541-Wire Wrap, Regular Point - Tail LG.=.750(19.05)
.125" (3.18mm) Contact Spacing x .250" (6.35mm) Row Spacing

|  | 746 Series Ultra-Mate Card Edge Connector - Press Fit |              |                                                                                                                                                                                                 | ACAD REFERENCE NO. |       | 746-ENG MASTER  |       |
|--|-------------------------------------------------------|--------------|-------------------------------------------------------------------------------------------------------------------------------------------------------------------------------------------------|--------------------|-------|-----------------|-------|
|  |                                                       |              |                                                                                                                                                                                                 | DRAWN:             | J.LEE | DATE: AUG 20/09 |       |
|  | Part Number: 746-010-541-106                          |              |                                                                                                                                                                                                 | CHECKED:           |       | DATE:           |       |
|  |                                                       | DAC INC      | THESE DRAWINGS AND SPECIFICATIONS ARE THE PROPERTY OF EDAC INC.,AND SHALL NOT BE REPRODUCED,OR COPIED OR USED AS THE BASIS FOR THE MANUFACTURE OR SALE OF APPARATUS WITHOUT WRITTEN PERMISSION. | SCALE:             |       | SHEET 1         | OF 1  |
|  |                                                       | NTO, ONTARIO |                                                                                                                                                                                                 | DRAWING NUMBER     |       |                 | ISSUE |
|  |                                                       | CANADA       |                                                                                                                                                                                                 | 746-ENG MASTER     |       | ₹               | 1     |
|  | YOUR CONNECTION TO QUALITY &                          | Y & SERVICE  |                                                                                                                                                                                                 |                    |       |                 |       |