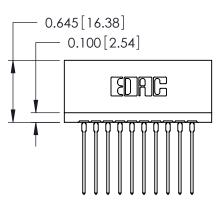

ORIGINAL

Contact Information
541-Wire Wrap, Regular Point - Tail LG.=.750(19.05)
.125" (3.18mm) Contact Spacing x .250" (6.35mm) Row Spacing

|  | 746 Series Ultra-Mate Card Edge Connector - Press Fit |              |                                                                                                                                                                                                 | ACAD REFERENCE NO. |       | 746-ENG MASTER  |       |
|--|-------------------------------------------------------|--------------|-------------------------------------------------------------------------------------------------------------------------------------------------------------------------------------------------|--------------------|-------|-----------------|-------|
|  |                                                       |              |                                                                                                                                                                                                 | DRAWN:             | J.LEE | DATE: AUG 20/09 |       |
|  | Part Number: 746-010-541-106                          |              |                                                                                                                                                                                                 | CHECKED:           |       | DATE:           |       |
|  |                                                       | DAC INC      | THESE DRAWINGS AND SPECIFICATIONS ARE THE PROPERTY OF EDAC INC.,AND SHALL NOT BE REPRODUCED,OR COPIED OR USED AS THE BASIS FOR THE MANUFACTURE OR SALE OF APPARATUS WITHOUT WRITTEN PERMISSION. | SCALE:             |       | SHEET 1         | OF 1  |
|  |                                                       | NTO, ONTARIO |                                                                                                                                                                                                 | DRAWING NUMBER     |       |                 | ISSUE |
|  |                                                       | CANADA       |                                                                                                                                                                                                 | 746-ENG MASTER     |       | ₹               | 1     |
|  | YOUR CONNECTION TO QUALITY &                          | Y & SERVICE  |                                                                                                                                                                                                 |                    |       |                 |       |