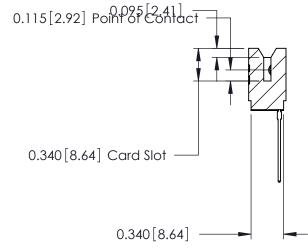

ORIGINAL

Contact Information
541-Wire Wrap, Regular Point - Tail LG.=.750(19.05)
.125" (3.18mm) Contact Spacing x .250" (6.35mm) Row Spacing

| 746 Series Ultra-Mate Card Edge Connector - Press Fit |                                                                                                                                                                                                 |                | ACAD REFERENCE NO. |                 | 746-ENG MASTER |  |
|-------------------------------------------------------|-------------------------------------------------------------------------------------------------------------------------------------------------------------------------------------------------|----------------|--------------------|-----------------|----------------|--|
|                                                       |                                                                                                                                                                                                 | DRAWN:         | J.LEE              | DATE: AUG 20/09 |                |  |
| Part Number: 746-010-541-506                          |                                                                                                                                                                                                 | CHECKED:       |                    | DATE:           |                |  |
| EDAC INC TORONTO, ONTARIO                             | THESE DRAWINGS AND SPECIFICATIONS ARE THE PROPERTY OF EDAC INC.,AND SHALL NOT BE REPRODUCED,OR COPIED OR USED AS THE BASIS FOR THE MANUFACTURE OR SALE OF APPARATUS WITHOUT WRITTEN PERMISSION. | SCALE:         |                    | SHEET 1         | OF 1           |  |
|                                                       |                                                                                                                                                                                                 | DRAWING NUMBER |                    |                 | ISSUE          |  |
| YOUR CONNECTION TO QUALITY & SERVICE                  |                                                                                                                                                                                                 | 746-ENG MASTER |                    | ₹               | 1              |  |
| TOUR CONNECTION TO QUALITY & SERVICE                  |                                                                                                                                                                                                 |                |                    |                 |                |  |