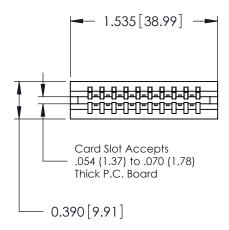

ORIGINAL

Contact Information
541-Wire Wrap, Regular Point - Tail LG.=.750(19.05)
.125" (3.18mm) Contact Spacing x .250" (6.35mm) Row Spacing

| 746 Series Ultra-Mate Card Edge Connector - Press Fit |                                                                                                                                                                                                 |                | ACAD REFERENCE NO. |                 | 746-ENG MASTER |  |
|-------------------------------------------------------|-------------------------------------------------------------------------------------------------------------------------------------------------------------------------------------------------|----------------|--------------------|-----------------|----------------|--|
|                                                       |                                                                                                                                                                                                 | DRAWN:         | J.LEE              | DATE: AUG 20/09 |                |  |
| Part Number: 746-010-541-506                          |                                                                                                                                                                                                 | CHECKED:       |                    | DATE:           |                |  |
| EDAC INC TORONTO, ONTARIO                             | THESE DRAWINGS AND SPECIFICATIONS ARE THE PROPERTY OF EDAC INC.,AND SHALL NOT BE REPRODUCED,OR COPIED OR USED AS THE BASIS FOR THE MANUFACTURE OR SALE OF APPARATUS WITHOUT WRITTEN PERMISSION. | SCALE:         |                    | SHEET 1         | OF 1           |  |
|                                                       |                                                                                                                                                                                                 | DRAWING NUMBER |                    |                 | ISSUE          |  |
| YOUR CONNECTION TO QUALITY & SERVICE                  |                                                                                                                                                                                                 | 746-ENG MASTER |                    | ₹               | 1              |  |
| TOUR CONNECTION TO QUALITY & SERVICE                  |                                                                                                                                                                                                 |                |                    |                 |                |  |