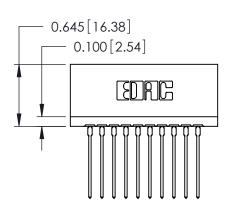

ORIGINAL

Contact Information
541-Wire Wrap, Regular Point - Tail LG.=.750(19.05)
.125" (3.18mm) Contact Spacing x .250" (6.35mm) Row Spacing

| 746 Series Ultra-Mate Card Edge Connector - Press Fit |                                                                                                                                                                                                 |                | ACAD REFERENCE NO. |                 | 746-ENG MASTER |  |
|-------------------------------------------------------|-------------------------------------------------------------------------------------------------------------------------------------------------------------------------------------------------|----------------|--------------------|-----------------|----------------|--|
|                                                       |                                                                                                                                                                                                 | DRAWN:         | J.LEE              | DATE: AUG 20/09 |                |  |
| Part Number: 746-010-541-506                          |                                                                                                                                                                                                 | CHECKED:       |                    | DATE:           |                |  |
| EDAC INC TORONTO, ONTARIO                             | THESE DRAWINGS AND SPECIFICATIONS ARE THE PROPERTY OF EDAC INC.,AND SHALL NOT BE REPRODUCED,OR COPIED OR USED AS THE BASIS FOR THE MANUFACTURE OR SALE OF APPARATUS WITHOUT WRITTEN PERMISSION. | SCALE:         |                    | SHEET 1         | OF 1           |  |
|                                                       |                                                                                                                                                                                                 | DRAWING NUMBER |                    |                 | ISSUE          |  |
| YOUR CONNECTION TO QUALITY & SERVICE                  |                                                                                                                                                                                                 | 746-ENG MASTER |                    | ₹               | 1              |  |
| TOUR CONNECTION TO QUALITY & SERVICE                  |                                                                                                                                                                                                 |                |                    |                 |                |  |