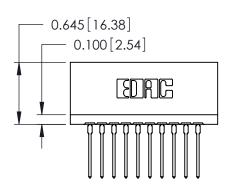

THIS IS A C.A.D. GENERATED DRAWING DO NOT MAKE MANUAL REVISIONS TO MASTER.

ISSUE NUMBER

ORIGINAL

Contact Information
545-Wire Wrap, High Point - Tail LG.=.560(14.22)
.125" (3.18mm) Contact Spacing x .250" (6.35mm) Row Spacing

| 746 Series Ultra-Mate Card Edge Connector - Press Fit                  |                                                                                                                                                                      |                | ACAD REFERENCE NO. |                 | 746-ENG MASTER |  |
|------------------------------------------------------------------------|----------------------------------------------------------------------------------------------------------------------------------------------------------------------|----------------|--------------------|-----------------|----------------|--|
|                                                                        |                                                                                                                                                                      | DRAWN:         | J.LEE              | DATE: AUG 20/09 |                |  |
| Part Number: 746-010-545-501                                           |                                                                                                                                                                      | CHECKED:       |                    | DATE:           |                |  |
| EDAC INC TORONTO, ONTARIO CANADA VOLID CONNECTION TO CHALLEY & SERVICE | THESE DRAWINGS AND SPECIFICATIONS ARE THE PROPERTY OF EDAC INC.,AND SHALL NOT BE REPRODUCED, OR COPIED OR USED AS THE BASIS FOR THE MANUFACTURE OR SALE OF APPARATUS | SCALE:         |                    | SHEET 1 OF      |                |  |
|                                                                        |                                                                                                                                                                      | DRAWING NUMBER |                    |                 | ISSU           |  |
|                                                                        |                                                                                                                                                                      | 746-ENG MASTER |                    | ₹               | 1              |  |
| YOUR CONNECTION TO QUALITY & SERVICE WITHOUT WRITTEN PERMISSION        |                                                                                                                                                                      |                |                    |                 |                |  |