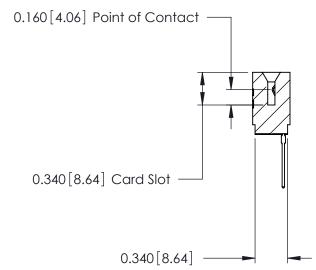

| 746 Series Ultra-Mate Card Edge Connector - Press Fit                  |                                                                                                                                                                      |                | ACAD REFERENCE NO. |                 | 746-ENG MASTER |  |
|------------------------------------------------------------------------|----------------------------------------------------------------------------------------------------------------------------------------------------------------------|----------------|--------------------|-----------------|----------------|--|
|                                                                        |                                                                                                                                                                      | DRAWN:         | J.LEE              | DATE: AUG 20/09 |                |  |
| Part Number: 746-010-545-501                                           |                                                                                                                                                                      | CHECKED:       |                    | DATE:           |                |  |
| EDAC INC TORONTO, ONTARIO CANADA VOLID CONNECTION TO CHALLEY & SERVICE | THESE DRAWINGS AND SPECIFICATIONS ARE THE PROPERTY OF EDAC INC.,AND SHALL NOT BE REPRODUCED, OR COPIED OR USED AS THE BASIS FOR THE MANUFACTURE OR SALE OF APPARATUS | SCALE:         |                    | SHEET 1 OF      |                |  |
|                                                                        |                                                                                                                                                                      | DRAWING NUMBER |                    |                 | ISSU           |  |
|                                                                        |                                                                                                                                                                      | 746-ENG MASTER |                    | ₹               | 1              |  |
| YOUR CONNECTION TO QUALITY & SERVICE WITHOUT WRITTEN PERMISSION        |                                                                                                                                                                      |                |                    |                 |                |  |