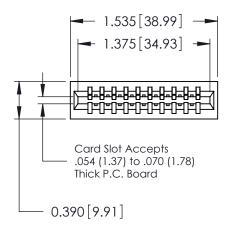

| 746 Series Ultra-Mate Card Edge Connector - Press Fit                  |                                                                                                                                                                      |                | ACAD REFERENCE NO. |                 | 746-ENG MASTER |  |
|------------------------------------------------------------------------|----------------------------------------------------------------------------------------------------------------------------------------------------------------------|----------------|--------------------|-----------------|----------------|--|
|                                                                        |                                                                                                                                                                      | DRAWN:         | J.LEE              | DATE: AUG 20/09 |                |  |
| Part Number: 746-010-545-501                                           |                                                                                                                                                                      | CHECKED:       |                    | DATE:           |                |  |
| EDAC INC TORONTO, ONTARIO CANADA VOLID CONNECTION TO CHALLEY & SERVICE | THESE DRAWINGS AND SPECIFICATIONS ARE THE PROPERTY OF EDAC INC.,AND SHALL NOT BE REPRODUCED, OR COPIED OR USED AS THE BASIS FOR THE MANUFACTURE OR SALE OF APPARATUS | SCALE:         |                    | SHEET 1 OF      |                |  |
|                                                                        |                                                                                                                                                                      | DRAWING NUMBER |                    |                 | ISSU           |  |
|                                                                        |                                                                                                                                                                      | 746-ENG MASTER |                    | ₹               | 1              |  |
| YOUR CONNECTION TO QUALITY & SERVICE WITHOUT WRITTEN PERMISSION        |                                                                                                                                                                      |                |                    |                 |                |  |