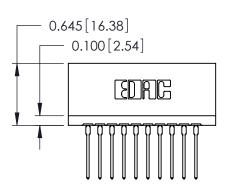

ORIGINAL

Contact Information
545-Wire Wrap, High Point - Tail LG.=.560(14.22)
.125" (3.18mm) Contact Spacing x .250" (6.35mm) Row Spacing

| 746 Series Ultra-Mate Card Edge Connector - Press Fit<br>Part Number: 746-010-545-506 |                                                                                                                                                                                                | ACAD REFERENCE NO. |       | 746-ENG MASTER  |       |
|---------------------------------------------------------------------------------------|------------------------------------------------------------------------------------------------------------------------------------------------------------------------------------------------|--------------------|-------|-----------------|-------|
|                                                                                       |                                                                                                                                                                                                | DRAWN:             | J.LEE | DATE: AUG 20/09 |       |
|                                                                                       |                                                                                                                                                                                                | CHECKED:           |       | DATE:           |       |
| EDAC INC THESE DRAWINGS                                                               | THESE DRAWINGS AND SPECIFICATIONS ARE THE PROPERTY OF EDAC INC.,AND SHALL NOT BE REPRODUCED,OR COPIED OR USED AS THE BASIS FOR THE MANUFACTURE OR SALE OF APPARATUS WITHOUT WRITTEN PERMISSION | SCALE:             |       | SHEET 1         | OF 1  |
| TORONTO, ONTARIO SHALL NOT BE REP                                                     |                                                                                                                                                                                                | DRAWING NUMBER     |       |                 | ISSUE |
| MANUFACTURE OR                                                                        |                                                                                                                                                                                                | 746-ENG MASTER     |       | ₹               | 1     |
| WITHOUT WRITTEN                                                                       | WITHOUT WRITTEN PERMISSION.                                                                                                                                                                    |                    |       |                 |       |