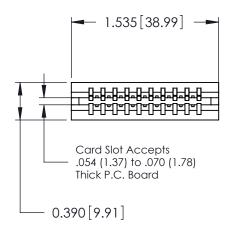

ORIGINAL

Contact Information
545-Wire Wrap, High Point - Tail LG.=.560(14.22)
.125" (3.18mm) Contact Spacing x .250" (6.35mm) Row Spacing

| 746 Series Ultra-Mate Card Edge Connector - Press Fit<br>Part Number: 746-010-545-506 |                                                                                                                                                                                                | ACAD REFERENCE NO. |       | 746-ENG MASTER  |       |
|---------------------------------------------------------------------------------------|------------------------------------------------------------------------------------------------------------------------------------------------------------------------------------------------|--------------------|-------|-----------------|-------|
|                                                                                       |                                                                                                                                                                                                | DRAWN:             | J.LEE | DATE: AUG 20/09 |       |
|                                                                                       |                                                                                                                                                                                                | CHECKED:           |       | DATE:           |       |
| EDAC INC THESE DRAWINGS                                                               | THESE DRAWINGS AND SPECIFICATIONS ARE THE PROPERTY OF EDAC INC.,AND SHALL NOT BE REPRODUCED,OR COPIED OR USED AS THE BASIS FOR THE MANUFACTURE OR SALE OF APPARATUS WITHOUT WRITTEN PERMISSION | SCALE:             |       | SHEET 1         | OF 1  |
| TORONTO, ONTARIO SHALL NOT BE REP                                                     |                                                                                                                                                                                                | DRAWING NUMBER     |       |                 | ISSUE |
| MANUFACTURE OR                                                                        |                                                                                                                                                                                                | 746-ENG MASTER     |       | ₹               | 1     |
| WITHOUT WRITTEN                                                                       | WITHOUT WRITTEN PERMISSION.                                                                                                                                                                    |                    |       |                 |       |