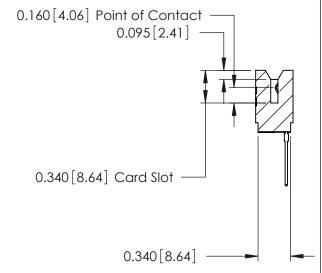

ORIGINAL

Contact Information
545-Wire Wrap, High Point - Tail LG.=.560(14.22)
.125" (3.18mm) Contact Spacing x .250" (6.35mm) Row Spacing

| 746 Series Ultra-Mate Card Edge Connector - Press Fit<br>Part Number: 746-010-545-506 |                                                                                                                                                                                                | ACAD REFERENCE NO. |       | 746-ENG MASTER  |       |
|---------------------------------------------------------------------------------------|------------------------------------------------------------------------------------------------------------------------------------------------------------------------------------------------|--------------------|-------|-----------------|-------|
|                                                                                       |                                                                                                                                                                                                | DRAWN:             | J.LEE | DATE: AUG 20/09 |       |
|                                                                                       |                                                                                                                                                                                                | CHECKED:           |       | DATE:           |       |
| EDAC INC THESE DRAWINGS                                                               | THESE DRAWINGS AND SPECIFICATIONS ARE THE PROPERTY OF EDAC INC.,AND SHALL NOT BE REPRODUCED,OR COPIED OR USED AS THE BASIS FOR THE MANUFACTURE OR SALE OF APPARATUS WITHOUT WRITTEN PERMISSION | SCALE:             |       | SHEET 1         | OF 1  |
| TORONTO, ONTARIO SHALL NOT BE REP                                                     |                                                                                                                                                                                                | DRAWING NUMBER     |       |                 | ISSUE |
| MANUFACTURE OR                                                                        |                                                                                                                                                                                                | 746-ENG MASTER     |       | ₹               | 1     |
| WITHOUT WRITTEN                                                                       | WITHOUT WRITTEN PERMISSION.                                                                                                                                                                    |                    |       |                 |       |