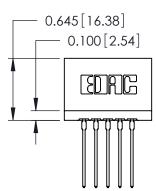

THIS IS A C.A.D. GENERATED DRAWING DO NOT MAKE MANUAL REVISIONS TO MASTER.

ISSUE NUMBER

ORIGINAL

Contact Information
553-Wire Wrap, Medium Point - Tail LG.=.702(17.83)
.125" (3.18mm) Contact Spacing x .250" (6.35mm) Row Spacing

| 746 Series Ultra-N           | 46 Series Ultra-Mate Card Edge Connector - Press Fit ACAD REFERENCE NO. 746-ENG MASTER DRAWN: J.LEE DATE: AUG 20/05 |                                                                                                                                                                                                   |                       |       |        |  |
|------------------------------|---------------------------------------------------------------------------------------------------------------------|---------------------------------------------------------------------------------------------------------------------------------------------------------------------------------------------------|-----------------------|-------|--------|--|
|                              |                                                                                                                     |                                                                                                                                                                                                   |                       |       |        |  |
| Part Number: 746-010-553-201 |                                                                                                                     |                                                                                                                                                                                                   | CHECKED:              | DATE: | DATE:  |  |
|                              | EDAC INC                                                                                                            | THESE DRAWINGS AND SPECIFICATIONS ARE THE PROPERTY OF EDAC INC., AND SHALL NOT BE REPRODUCED, OR COPIED OR USED AS THE BASIS FOR THE MANUFACTURE OR SALE OF APPARATUS WITHOUT WRITTEN PERMISSION. | SCALE:                | SHEET | 1 OF 1 |  |
|                              | TORONTO, ONTARIO                                                                                                    |                                                                                                                                                                                                   | DRAWING NUMBER        |       | ISSUE  |  |
| YOUR CONNECTION TO           |                                                                                                                     |                                                                                                                                                                                                   | 746-ENG MASTER        |       | 1      |  |
|                              | EDAC INC<br>TORONTO, ONTARIO<br>CANADA                                                                              |                                                                                                                                                                                                   | SCALE:  DRAWING NUMBE | SHEET |        |  |