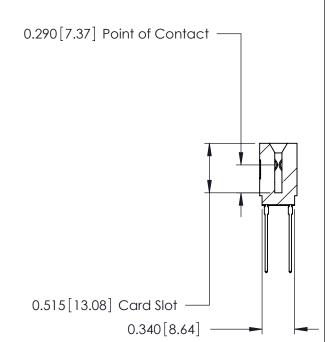

THIS IS A C.A.D. GENERATED DRAWING DO NOT MAKE MANUAL REVISIONS TO MASTER.

ISSUE NUMBER

ORIGINAL

Contact Information
553-Wire Wrap, Medium Point - Tail LG.=.702(17.83)
.125" (3.18mm) Contact Spacing x .250" (6.35mm) Row Spacing

| 746 Series Ultra-N           | 46 Series Ultra-Mate Card Edge Connector - Press Fit ACAD REFERENCE NO. 746-ENG MASTER DRAWN: J.LEE DATE: AUG 20/05 |                                                                                                                                                                                                   |                       |       |        |  |
|------------------------------|---------------------------------------------------------------------------------------------------------------------|---------------------------------------------------------------------------------------------------------------------------------------------------------------------------------------------------|-----------------------|-------|--------|--|
|                              |                                                                                                                     |                                                                                                                                                                                                   |                       |       |        |  |
| Part Number: 746-010-553-201 |                                                                                                                     |                                                                                                                                                                                                   | CHECKED:              | DATE: | DATE:  |  |
|                              | EDAC INC                                                                                                            | THESE DRAWINGS AND SPECIFICATIONS ARE THE PROPERTY OF EDAC INC., AND SHALL NOT BE REPRODUCED, OR COPIED OR USED AS THE BASIS FOR THE MANUFACTURE OR SALE OF APPARATUS WITHOUT WRITTEN PERMISSION. | SCALE:                | SHEET | 1 OF 1 |  |
|                              | TORONTO, ONTARIO                                                                                                    |                                                                                                                                                                                                   | DRAWING NUMBER        |       | ISSUE  |  |
| YOUR CONNECTION TO           |                                                                                                                     |                                                                                                                                                                                                   | 746-ENG MASTER        |       | 1      |  |
|                              | EDAC INC<br>TORONTO, ONTARIO<br>CANADA                                                                              |                                                                                                                                                                                                   | SCALE:  DRAWING NUMBE | SHEET |        |  |