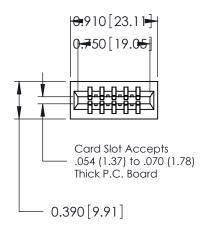

THIS IS A C.A.D. GENERATED DRAWING DO NOT MAKE MANUAL REVISIONS TO MASTER.

ISSUE NUMBER

ORIGINAL

Contact Information
553-Wire Wrap, Medium Point - Tail LG.=.702(17.83)
.125" (3.18mm) Contact Spacing x .250" (6.35mm) Row Spacing

| 746 Series Ultra-N           | 46 Series Ultra-Mate Card Edge Connector - Press Fit ACAD REFERENCE NO. 746-ENG MASTER DRAWN: J.LEE DATE: AUG 20/05 |                                                                                                                                                                                                   |                       |       |        |  |
|------------------------------|---------------------------------------------------------------------------------------------------------------------|---------------------------------------------------------------------------------------------------------------------------------------------------------------------------------------------------|-----------------------|-------|--------|--|
|                              |                                                                                                                     |                                                                                                                                                                                                   |                       |       |        |  |
| Part Number: 746-010-553-201 |                                                                                                                     |                                                                                                                                                                                                   | CHECKED:              | DATE: | DATE:  |  |
|                              | EDAC INC                                                                                                            | THESE DRAWINGS AND SPECIFICATIONS ARE THE PROPERTY OF EDAC INC., AND SHALL NOT BE REPRODUCED, OR COPIED OR USED AS THE BASIS FOR THE MANUFACTURE OR SALE OF APPARATUS WITHOUT WRITTEN PERMISSION. | SCALE:                | SHEET | 1 OF 1 |  |
|                              | TORONTO, ONTARIO                                                                                                    |                                                                                                                                                                                                   | DRAWING NUMBER        |       | ISSUE  |  |
| YOUR CONNECTION TO           |                                                                                                                     |                                                                                                                                                                                                   | 746-ENG MASTER        |       | 1      |  |
|                              | EDAC INC<br>TORONTO, ONTARIO<br>CANADA                                                                              |                                                                                                                                                                                                   | SCALE:  DRAWING NUMBE | SHEET |        |  |