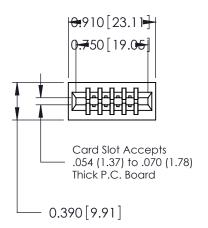

## Contact Information 560-Make Before Break (MBB) - Tail LG.=.175(4.45) .125" (3.18mm) Contact Spacing x .250" (6.35mm) Row Spacing

| 746 Series Ultra-Mate Card Edge Connector - Press Fit                 |                                                                                                                                                                      | ACAD REFERENCE NO. | CAD REFERENCE NO. 746-ENG MAST |        |
|-----------------------------------------------------------------------|----------------------------------------------------------------------------------------------------------------------------------------------------------------------|--------------------|--------------------------------|--------|
|                                                                       |                                                                                                                                                                      | DRAWN: J.LEE       | DATE: AUG 20/09                |        |
| Part Number: 746-010-560-201                                          |                                                                                                                                                                      | CHECKED:           | DATE:                          |        |
| EDAC INC TORONTO, ONTARIO CANADA YOUR CONNECTION TO QUALITY & SERVICE | THESE DRAWINGS AND SPECIFICATIONS ARE THE PROPERTY OF EDAC INC, AND SHALL NOT BE REPRODUCED, OR COPIED OR USED AS THE BASIS FOR THE MANUFACTURE OR SALE OF APPARATUS | SCALE:             | SHEET                          | 1 OF 1 |
|                                                                       |                                                                                                                                                                      | DRAWING NUMBER     |                                | ISSUE  |
|                                                                       |                                                                                                                                                                      | 746-ENG MASTER     |                                | 1      |
| TOUR CONNECTION TO QUALITY & SERVICE                                  | WITHOUT WRITTEN PERMISSION.                                                                                                                                          |                    |                                |        |