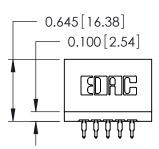

## Contact Information 560-Make Before Break (MBB) - Tail LG.=.175(4.45) .125" (3.18mm) Contact Spacing x .250" (6.35mm) Row Spacing

| 746 Series Ultra-Mate Card Edge Connector - Press Fit                 |                                                                                                                                                                      | ACAD REFERENCE NO. | CAD REFERENCE NO. 746-ENG MAST |        |
|-----------------------------------------------------------------------|----------------------------------------------------------------------------------------------------------------------------------------------------------------------|--------------------|--------------------------------|--------|
|                                                                       |                                                                                                                                                                      | DRAWN: J.LEE       | DATE: AUG 20/09                |        |
| Part Number: 746-010-560-201                                          |                                                                                                                                                                      | CHECKED:           | DATE:                          |        |
| EDAC INC TORONTO, ONTARIO CANADA YOUR CONNECTION TO QUALITY & SERVICE | THESE DRAWINGS AND SPECIFICATIONS ARE THE PROPERTY OF EDAC INC, AND SHALL NOT BE REPRODUCED, OR COPIED OR USED AS THE BASIS FOR THE MANUFACTURE OR SALE OF APPARATUS | SCALE:             | SHEET                          | 1 OF 1 |
|                                                                       |                                                                                                                                                                      | DRAWING NUMBER     |                                | ISSUE  |
|                                                                       |                                                                                                                                                                      | 746-ENG MASTER     |                                | 1      |
| TOUR CONNECTION TO QUALITY & SERVICE                                  | WITHOUT WRITTEN PERMISSION.                                                                                                                                          |                    |                                |        |