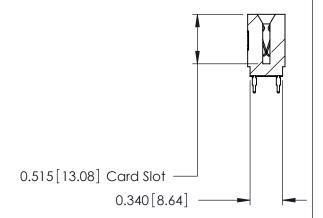

## Contact Information 560-Make Before Break (MBB) - Tail LG.=.175(4.45) .125" (3.18mm) Contact Spacing x .250" (6.35mm) Row Spacing

| 746 Series Ultra-Mate Card Edge Connector - Press Fit                 |                                                                                                                                                                      | ACAD REFERENCE NO. | CAD REFERENCE NO. 746-ENG MAST |        |
|-----------------------------------------------------------------------|----------------------------------------------------------------------------------------------------------------------------------------------------------------------|--------------------|--------------------------------|--------|
|                                                                       |                                                                                                                                                                      | DRAWN: J.LEE       | DATE: AUG 20/09                |        |
| Part Number: 746-010-560-201                                          |                                                                                                                                                                      | CHECKED:           | DATE:                          |        |
| EDAC INC TORONTO, ONTARIO CANADA YOUR CONNECTION TO QUALITY & SERVICE | THESE DRAWINGS AND SPECIFICATIONS ARE THE PROPERTY OF EDAC INC, AND SHALL NOT BE REPRODUCED, OR COPIED OR USED AS THE BASIS FOR THE MANUFACTURE OR SALE OF APPARATUS | SCALE:             | SHEET                          | 1 OF 1 |
|                                                                       |                                                                                                                                                                      | DRAWING NUMBER     |                                | ISSUE  |
|                                                                       |                                                                                                                                                                      | 746-ENG MASTER     |                                | 1      |
| TOUR CONNECTION TO QUALITY & SERVICE                                  | WITHOUT WRITTEN PERMISSION.                                                                                                                                          |                    |                                |        |