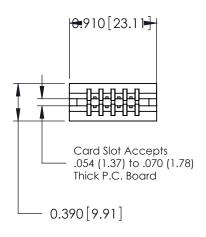

THIS IS A C.A.D. GENERATED DRAWING DO NOT MAKE MANUAL REVISIONS TO MASTER.

ISSUE NUMBER

ORIGINAL

<u>Contact Information</u> 560-Make Before Break (MBB) - Tail LG.=.175(4.45) .125" (3.18mm) Contact Spacing x .250" (6.35mm) Row Spacing