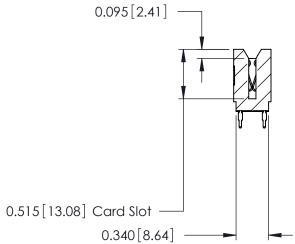

THIS IS A C.A.D. GENERATED DRAWING DO NOT MAKE MANUAL REVISIONS TO MASTER.

ISSUE NUMBER

ORIGINAL

<u>Contact Information</u> 560-Make Before Break (MBB) - Tail LG.=.175(4.45) .125" (3.18mm) Contact Spacing x .250" (6.35mm) Row Spacing