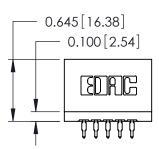

THIS IS A C.A.D. GENERATED DRAWING DO NOT MAKE MANUAL REVISIONS TO MASTER.

ISSUE NUMBER

ORIGINAL

<u>Contact Information</u> 560-Make Before Break (MBB) - Tail LG.=.175(4.45) .125" (3.18mm) Contact Spacing x .250" (6.35mm) Row Spacing