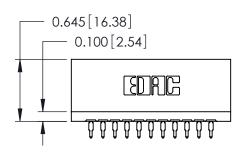

ORIGINAL

Contact Information
520-P.C. Tail, Regular Point - Tail LG.=.175(4.45)
.125" (3.18mm) Contact Spacing x .250" (6.35mm) Row Spacing

| 746 Series Ultra-Mate Card Edge Connector - Press Fit                 |                                                                                                                                                                                                 |                | ACAD REFERENCE NO. 74 |                 | IASTER |
|-----------------------------------------------------------------------|-------------------------------------------------------------------------------------------------------------------------------------------------------------------------------------------------|----------------|-----------------------|-----------------|--------|
|                                                                       |                                                                                                                                                                                                 | DRAWN:         | J.LEE                 | DATE: AUG 20/09 |        |
| Part Number: 746-011-520-506                                          |                                                                                                                                                                                                 | CHECKED:       |                       | DATE:           |        |
| EDAC INC TORONTO, ONTARIO CANADA YOUR CONNECTION TO QUALITY & SERVICE | THESE DRAWINGS AND SPECIFICATIONS ARE THE PROPERTY OF EDAC INC.,AND SHALL NOT BE REPRODUCED,OR COPIED OR USED AS THE BASIS FOR THE MANUFACTURE OR SALE OF APPARATUS WITHOUT WRITTEN PERMISSION. | SCALE:         |                       | SHEET 1         | OF 1   |
|                                                                       |                                                                                                                                                                                                 | DRAWING NUMBER |                       |                 | ISSUE  |
|                                                                       |                                                                                                                                                                                                 | 746-ENG MASTER |                       | ₹               | 1      |
| TOUR CONNECTION TO QUALITY & SERVICE                                  |                                                                                                                                                                                                 |                |                       |                 |        |