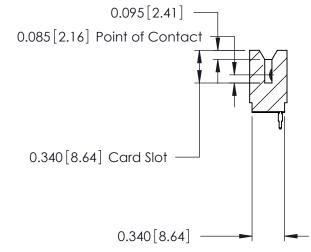

ORIGINAL

Contact Information
520-P.C. Tail, Regular Point - Tail LG.=.175(4.45)
.125" (3.18mm) Contact Spacing x .250" (6.35mm) Row Spacing

| 746 Series Ultra-Mate Card Edge Connector - Press Fit                 |                                                                                                                                                                                                 |                | ACAD REFERENCE NO. 74 |                 | IASTER |
|-----------------------------------------------------------------------|-------------------------------------------------------------------------------------------------------------------------------------------------------------------------------------------------|----------------|-----------------------|-----------------|--------|
|                                                                       |                                                                                                                                                                                                 | DRAWN:         | J.LEE                 | DATE: AUG 20/09 |        |
| Part Number: 746-011-520-506                                          |                                                                                                                                                                                                 | CHECKED:       |                       | DATE:           |        |
| EDAC INC TORONTO, ONTARIO CANADA YOUR CONNECTION TO QUALITY & SERVICE | THESE DRAWINGS AND SPECIFICATIONS ARE THE PROPERTY OF EDAC INC.,AND SHALL NOT BE REPRODUCED,OR COPIED OR USED AS THE BASIS FOR THE MANUFACTURE OR SALE OF APPARATUS WITHOUT WRITTEN PERMISSION. | SCALE:         |                       | SHEET 1         | OF 1   |
|                                                                       |                                                                                                                                                                                                 | DRAWING NUMBER |                       |                 | ISSUE  |
|                                                                       |                                                                                                                                                                                                 | 746-ENG MASTER |                       | ₹               | 1      |
| TOUR CONNECTION TO QUALITY & SERVICE                                  |                                                                                                                                                                                                 |                |                       |                 |        |