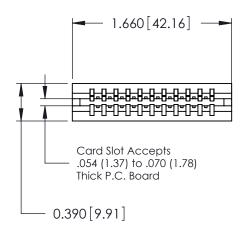

ORIGINAL

Contact Information
520-P.C. Tail, Regular Point - Tail LG.=.175(4.45)
.125" (3.18mm) Contact Spacing x .250" (6.35mm) Row Spacing

| 746 Series Ultra-Mate Card Edge Connector - Press Fit                 |                                                                                                                                                                                                 |                | ACAD REFERENCE NO. 74 |                 | IASTER |
|-----------------------------------------------------------------------|-------------------------------------------------------------------------------------------------------------------------------------------------------------------------------------------------|----------------|-----------------------|-----------------|--------|
|                                                                       |                                                                                                                                                                                                 | DRAWN:         | J.LEE                 | DATE: AUG 20/09 |        |
| Part Number: 746-011-520-506                                          |                                                                                                                                                                                                 | CHECKED:       |                       | DATE:           |        |
| EDAC INC TORONTO, ONTARIO CANADA YOUR CONNECTION TO QUALITY & SERVICE | THESE DRAWINGS AND SPECIFICATIONS ARE THE PROPERTY OF EDAC INC.,AND SHALL NOT BE REPRODUCED,OR COPIED OR USED AS THE BASIS FOR THE MANUFACTURE OR SALE OF APPARATUS WITHOUT WRITTEN PERMISSION. | SCALE:         |                       | SHEET 1         | OF 1   |
|                                                                       |                                                                                                                                                                                                 | DRAWING NUMBER |                       |                 | ISSUE  |
|                                                                       |                                                                                                                                                                                                 | 746-ENG MASTER |                       | ₹               | 1      |
| TOUR CONNECTION TO QUALITY & SERVICE                                  |                                                                                                                                                                                                 |                |                       |                 |        |