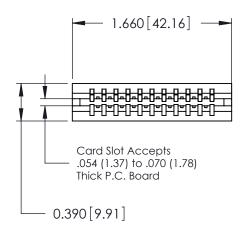

THIS IS A C.A.D. GENERATED DRAWING DO NOT MAKE MANUAL REVISIONS TO MASTER.

ORIGINAL

Contact Information
527-P.C. Tail, High Point - Tail LG.=.375(9.53)
.125" (3.18mm) Contact Spacing x .250" (6.35mm) Row Spacing