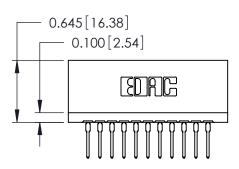

THIS IS A C.A.D. GENERATED DRAWING DO NOT MAKE MANUAL REVISIONS TO MASTER.

ORIGINAL

Contact Information
527-P.C. Tail, High Point - Tail LG.=.375(9.53)
.125" (3.18mm) Contact Spacing x .250" (6.35mm) Row Spacing