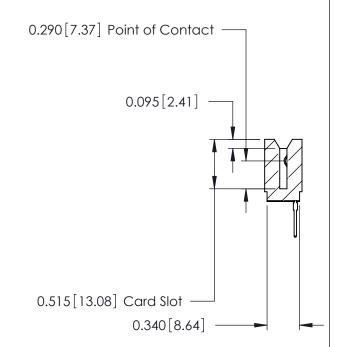

THIS IS A C.A.D. GENERATED DRAWING DO NOT MAKE MANUAL REVISIONS TO MASTER.

ORIGINAL

Contact Information
527-P.C. Tail, High Point - Tail LG.=.375(9.53)
.125" (3.18mm) Contact Spacing x .250" (6.35mm) Row Spacing