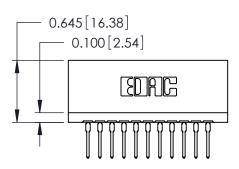

Contact Information
527-P.C. Tail, High Point - Tail LG.=.375(9.53)
.125" (3.18mm) Contact Spacing x .250" (6.35mm) Row Spacing

| 746 Series Ultra-Mate Card Edge Connector - Press Fit |                                           |                                                                                                                                                                                                  |                | ACAD REFERENCE NO. |                 | 746-ENG MASTER |  |
|-------------------------------------------------------|-------------------------------------------|--------------------------------------------------------------------------------------------------------------------------------------------------------------------------------------------------|----------------|--------------------|-----------------|----------------|--|
| ŭ                                                     |                                           |                                                                                                                                                                                                  | DRAWN:         | J.LEE              | DATE: AUG 20/09 |                |  |
| Part Number: 746-011-527-506                          |                                           |                                                                                                                                                                                                  | CHECKED:       |                    | DATE:           |                |  |
|                                                       | EDAC INC                                  | THESE DRAWINGS AND SPECIFICATIONS ARE THE PROPERTY OF EDAC INC.,AND SHALL NOT BE REPRODUCED, OR COPIED OR USED AS THE BASIS FOR THE MANUFACTURE OR SALE OF APPARATUS WITHOUT WRITTEN PERMISSION. | SCALE:         |                    | SHEET 1         | OF 1           |  |
|                                                       | TORONTO, ONTARIO CANADA QUALITY & SERVICE |                                                                                                                                                                                                  | DRAWING NUMBER |                    |                 | ISSUE          |  |
| YOUR CONNECTION TO                                    |                                           |                                                                                                                                                                                                  | 746-ENG MASTER |                    | 3               | 1              |  |
|                                                       |                                           |                                                                                                                                                                                                  |                |                    |                 |                |  |