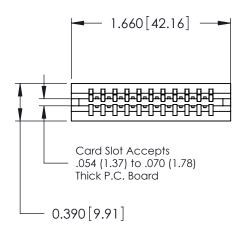

Contact Information
527-P.C. Tail, High Point - Tail LG.=.375(9.53)
.125" (3.18mm) Contact Spacing x .250" (6.35mm) Row Spacing

| 746 Series Ultra-Mate Card Edge Connector - Press Fit |                                           |                                                                                                                                                                                                  |                | ACAD REFERENCE NO. |                 | 746-ENG MASTER |  |
|-------------------------------------------------------|-------------------------------------------|--------------------------------------------------------------------------------------------------------------------------------------------------------------------------------------------------|----------------|--------------------|-----------------|----------------|--|
| ŭ                                                     |                                           |                                                                                                                                                                                                  | DRAWN:         | J.LEE              | DATE: AUG 20/09 |                |  |
| Part Number: 746-011-527-506                          |                                           |                                                                                                                                                                                                  | CHECKED:       |                    | DATE:           |                |  |
|                                                       | EDAC INC                                  | THESE DRAWINGS AND SPECIFICATIONS ARE THE PROPERTY OF EDAC INC.,AND SHALL NOT BE REPRODUCED, OR COPIED OR USED AS THE BASIS FOR THE MANUFACTURE OR SALE OF APPARATUS WITHOUT WRITTEN PERMISSION. | SCALE:         |                    | SHEET 1         | OF 1           |  |
|                                                       | TORONTO, ONTARIO CANADA QUALITY & SERVICE |                                                                                                                                                                                                  | DRAWING NUMBER |                    |                 | ISSUE          |  |
| YOUR CONNECTION TO                                    |                                           |                                                                                                                                                                                                  | 746-ENG MASTER |                    | 3               | 1              |  |
|                                                       |                                           |                                                                                                                                                                                                  |                |                    |                 |                |  |