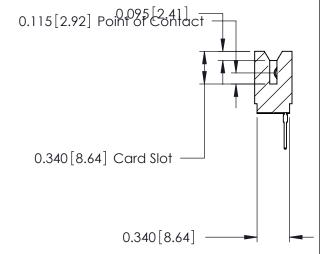

Contact Information
527-P.C. Tail, High Point - Tail LG.=.375(9.53)
.125" (3.18mm) Contact Spacing x .250" (6.35mm) Row Spacing

| 746 Series Ultra-Mate Card Edge Connector - Press Fit |                                           |                                                                                                                                                                                                  |                | ACAD REFERENCE NO. |                 | 746-ENG MASTER |  |
|-------------------------------------------------------|-------------------------------------------|--------------------------------------------------------------------------------------------------------------------------------------------------------------------------------------------------|----------------|--------------------|-----------------|----------------|--|
| ŭ                                                     |                                           |                                                                                                                                                                                                  | DRAWN:         | J.LEE              | DATE: AUG 20/09 |                |  |
| Part Number: 746-011-527-506                          |                                           |                                                                                                                                                                                                  | CHECKED:       |                    | DATE:           |                |  |
|                                                       | EDAC INC                                  | THESE DRAWINGS AND SPECIFICATIONS ARE THE PROPERTY OF EDAC INC.,AND SHALL NOT BE REPRODUCED, OR COPIED OR USED AS THE BASIS FOR THE MANUFACTURE OR SALE OF APPARATUS WITHOUT WRITTEN PERMISSION. | SCALE:         |                    | SHEET 1         | OF 1           |  |
|                                                       | TORONTO, ONTARIO CANADA QUALITY & SERVICE |                                                                                                                                                                                                  | DRAWING NUMBER |                    |                 | ISSUE          |  |
| YOUR CONNECTION TO                                    |                                           |                                                                                                                                                                                                  | 746-ENG MASTER |                    | 3               | 1              |  |
|                                                       |                                           |                                                                                                                                                                                                  |                |                    |                 |                |  |