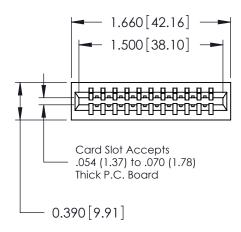

## THIS IS A C.A.D. GENERATED DRAWING DO NOT MAKE MANUAL REVISIONS TO MASTER.

ORIGINAL

Contact Information
541-Wire Wrap, Regular Point - Tail LG.=.750(19.05)
.125" (3.18mm) Contact Spacing x .250" (6.35mm) Row Spacing

| 746 Series Ultra-Mate Card Edge Connector - Press Fit                 |                                                                                                                                                                                                 |                | ACAD REFERENCE NO. |                 | 746-ENG MASTER |  |
|-----------------------------------------------------------------------|-------------------------------------------------------------------------------------------------------------------------------------------------------------------------------------------------|----------------|--------------------|-----------------|----------------|--|
| Ŭ                                                                     |                                                                                                                                                                                                 | DRAWN:         | J.LEE              | DATE: AUG 20/09 |                |  |
| Part Number: 746-011-541-501                                          |                                                                                                                                                                                                 | CHECKED:       |                    | DATE:           |                |  |
| EDAC INC TORONTO, ONTARIO CANADA YOUR CONNECTION TO QUALITY & SERVICE | THESE DRAWINGS AND SPECIFICATIONS ARE THE PROPERTY OF EDAC INC.,AND SHALL NOT BE REPRODUCED,OR COPIED OR USED AS THE BASIS FOR THE MANUFACTURE OR SALE OF APPARATUS WITHOUT WRITTEN PERMISSION. | SCALE:         |                    | SHEET 1         | OF 1           |  |
|                                                                       |                                                                                                                                                                                                 | DRAWING NUMBER |                    |                 | ISSUE          |  |
|                                                                       |                                                                                                                                                                                                 | 746-ENG MASTER |                    | 3               | 1              |  |
| TOUR CONNECTION TO QUALITY & SERVICE                                  |                                                                                                                                                                                                 |                |                    |                 |                |  |