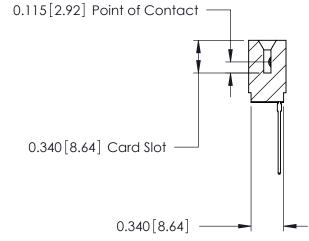

## THIS IS A C.A.D. GENERATED DRAWING DO NOT MAKE MANUAL REVISIONS TO MASTER.

ORIGINAL

Contact Information
541-Wire Wrap, Regular Point - Tail LG.=.750(19.05)
.125" (3.18mm) Contact Spacing x .250" (6.35mm) Row Spacing

| 746 Series Ultra-Mate Card Edge Connector - Press Fit                 |                                                                                                                                                                                                 |                | ACAD REFERENCE NO. |                 | 746-ENG MASTER |  |
|-----------------------------------------------------------------------|-------------------------------------------------------------------------------------------------------------------------------------------------------------------------------------------------|----------------|--------------------|-----------------|----------------|--|
| Ŭ                                                                     |                                                                                                                                                                                                 | DRAWN:         | J.LEE              | DATE: AUG 20/09 |                |  |
| Part Number: 746-011-541-501                                          |                                                                                                                                                                                                 | CHECKED:       |                    | DATE:           |                |  |
| EDAC INC TORONTO, ONTARIO CANADA YOUR CONNECTION TO QUALITY & SERVICE | THESE DRAWINGS AND SPECIFICATIONS ARE THE PROPERTY OF EDAC INC.,AND SHALL NOT BE REPRODUCED,OR COPIED OR USED AS THE BASIS FOR THE MANUFACTURE OR SALE OF APPARATUS WITHOUT WRITTEN PERMISSION. | SCALE:         |                    | SHEET 1         | OF 1           |  |
|                                                                       |                                                                                                                                                                                                 | DRAWING NUMBER |                    |                 | ISSUE          |  |
|                                                                       |                                                                                                                                                                                                 | 746-ENG MASTER |                    | 3               | 1              |  |
| TOUR CONNECTION TO QUALITY & SERVICE                                  |                                                                                                                                                                                                 |                |                    |                 |                |  |