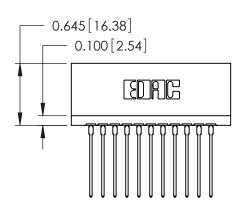

## THIS IS A C.A.D. GENERATED DRAWING DO NOT MAKE MANUAL REVISIONS TO MASTER.

ORIGINAL

Contact Information
541-Wire Wrap, Regular Point - Tail LG.=.750(19.05)
.125" (3.18mm) Contact Spacing x .250" (6.35mm) Row Spacing

| 746 Series Ultra-Mate Card Edge Connector - Press Fit                 |                                                                                                                                                                                                 |                | ACAD REFERENCE NO. |                 | 746-ENG MASTER |  |
|-----------------------------------------------------------------------|-------------------------------------------------------------------------------------------------------------------------------------------------------------------------------------------------|----------------|--------------------|-----------------|----------------|--|
| Ŭ                                                                     |                                                                                                                                                                                                 | DRAWN:         | J.LEE              | DATE: AUG 20/09 |                |  |
| Part Number: 746-011-541-501                                          |                                                                                                                                                                                                 | CHECKED:       |                    | DATE:           |                |  |
| EDAC INC TORONTO, ONTARIO CANADA YOUR CONNECTION TO QUALITY & SERVICE | THESE DRAWINGS AND SPECIFICATIONS ARE THE PROPERTY OF EDAC INC.,AND SHALL NOT BE REPRODUCED,OR COPIED OR USED AS THE BASIS FOR THE MANUFACTURE OR SALE OF APPARATUS WITHOUT WRITTEN PERMISSION. | SCALE:         |                    | SHEET 1         | OF 1           |  |
|                                                                       |                                                                                                                                                                                                 | DRAWING NUMBER |                    |                 | ISSUE          |  |
|                                                                       |                                                                                                                                                                                                 | 746-ENG MASTER |                    | 3               | 1              |  |
| TOUR CONNECTION TO QUALITY & SERVICE                                  |                                                                                                                                                                                                 |                |                    |                 |                |  |