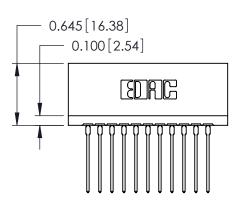

THIS IS A C.A.D. GENERATED DRAWING DO NOT MAKE MANUAL REVISIONS TO MASTER.

ORIGINAL

Contact Information
553-Wire Wrap, Medium Point - Tail LG.=.702(17.83)
.125" (3.18mm) Contact Spacing x .250" (6.35mm) Row Spacing

| 746 Series Ultra-Mate Card Edge Connector - Press Fit                 |                                                                                                                                                                                                   | ACAD REFERENCE NO. 746-ENG MASTER |                 | MASTER |
|-----------------------------------------------------------------------|---------------------------------------------------------------------------------------------------------------------------------------------------------------------------------------------------|-----------------------------------|-----------------|--------|
|                                                                       |                                                                                                                                                                                                   | DRAWN: J.LEE                      | DATE: AUG 20/09 |        |
| Part Number: 746-011-553-106                                          |                                                                                                                                                                                                   | CHECKED:                          | DATE:           |        |
| EDAC INC TORONTO, ONTARIO CANADA YOUR CONNECTION TO QUALITY & SERVICE | THESE DRAWINGS AND SPECIFICATIONS ARE THE PROPERTY OF EDAC INC., AND SHALL NOT BE REPRODUCED, OR COPIED OR USED AS THE BASIS FOR THE MANUFACTURE OR SALE OF APPARATUS WITHOUT WRITTEN PERMISSION. | SCALE:                            | SHEET           | 1 OF 1 |
|                                                                       |                                                                                                                                                                                                   | DRAWING NUMBER                    |                 | ISSUE  |
|                                                                       |                                                                                                                                                                                                   | 746-ENG MASTER                    |                 | 1      |