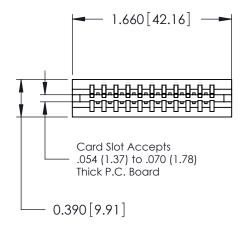

THIS IS A C.A.D. GENERATED DRAWING DO NOT MAKE MANUAL REVISIONS TO MASTER.

ORIGINAL

Contact Information
553-Wire Wrap, Medium Point - Tail LG.=.702(17.83)
.125" (3.18mm) Contact Spacing x .250" (6.35mm) Row Spacing

| 746 Series Ultra-Mate Card Edge Connector - Press Fit                 |                                                                                                                                                                                                   | ACAD REFERENCE NO. 746-ENG MASTER |                 | MASTER |
|-----------------------------------------------------------------------|---------------------------------------------------------------------------------------------------------------------------------------------------------------------------------------------------|-----------------------------------|-----------------|--------|
|                                                                       |                                                                                                                                                                                                   | DRAWN: J.LEE                      | DATE: AUG 20/09 |        |
| Part Number: 746-011-553-106                                          |                                                                                                                                                                                                   | CHECKED:                          | DATE:           |        |
| EDAC INC TORONTO, ONTARIO CANADA YOUR CONNECTION TO QUALITY & SERVICE | THESE DRAWINGS AND SPECIFICATIONS ARE THE PROPERTY OF EDAC INC., AND SHALL NOT BE REPRODUCED, OR COPIED OR USED AS THE BASIS FOR THE MANUFACTURE OR SALE OF APPARATUS WITHOUT WRITTEN PERMISSION. | SCALE:                            | SHEET           | 1 OF 1 |
|                                                                       |                                                                                                                                                                                                   | DRAWING NUMBER                    |                 | ISSUE  |
|                                                                       |                                                                                                                                                                                                   | 746-ENG MASTER                    |                 | 1      |