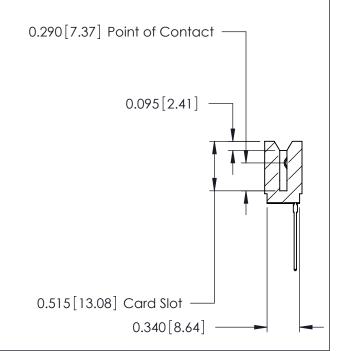

THIS IS A C.A.D. GENERATED DRAWING DO NOT MAKE MANUAL REVISIONS TO MASTER.

ORIGINAL

Contact Information
553-Wire Wrap, Medium Point - Tail LG.=.702(17.83)
.125" (3.18mm) Contact Spacing x .250" (6.35mm) Row Spacing

| 746 Series Ultra-Mate Card Edge Connector - Press Fit                 |                                                                                                                                                                                                   | ACAD REFERENCE NO. 746-ENG MASTER |                 | MASTER |
|-----------------------------------------------------------------------|---------------------------------------------------------------------------------------------------------------------------------------------------------------------------------------------------|-----------------------------------|-----------------|--------|
|                                                                       |                                                                                                                                                                                                   | DRAWN: J.LEE                      | DATE: AUG 20/09 |        |
| Part Number: 746-011-553-106                                          |                                                                                                                                                                                                   | CHECKED:                          | DATE:           |        |
| EDAC INC TORONTO, ONTARIO CANADA YOUR CONNECTION TO QUALITY & SERVICE | THESE DRAWINGS AND SPECIFICATIONS ARE THE PROPERTY OF EDAC INC., AND SHALL NOT BE REPRODUCED, OR COPIED OR USED AS THE BASIS FOR THE MANUFACTURE OR SALE OF APPARATUS WITHOUT WRITTEN PERMISSION. | SCALE:                            | SHEET           | 1 OF 1 |
|                                                                       |                                                                                                                                                                                                   | DRAWING NUMBER                    |                 | ISSUE  |
|                                                                       |                                                                                                                                                                                                   | 746-ENG MASTER                    |                 | 1      |