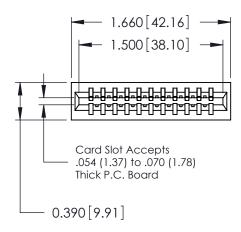

ORIGINAL

Contact Information
553-Wire Wrap, Medium Point - Tail LG.=.702(17.83)
.125" (3.18mm) Contact Spacing x .250" (6.35mm) Row Spacing

| 746 Series Ultra-Mate Card Edge Connector - Press Fit |                  |                                                                                                                                    |                | ACAD REFERENCE NO. |                 | 746-ENG MASTER |  |
|-------------------------------------------------------|------------------|------------------------------------------------------------------------------------------------------------------------------------|----------------|--------------------|-----------------|----------------|--|
| · ·                                                   |                  |                                                                                                                                    | DRAWN:         | J.LEE              | DATE: AUG 20/09 |                |  |
| Part Number: 746-011-553-501                          |                  |                                                                                                                                    | CHECKED:       |                    | DATE:           |                |  |
|                                                       | EDAC INC         | THESE DRAWINGS AND SPECIFICATIONS ARE THE PROPERTY OF EDAC INC.,AND SHALL NOT BE REPRODUCED,OR COPIED OR USED AS THE BASIS FOR THE | SCALE:         |                    | SHEET 1         | OF 1           |  |
|                                                       | TORONTO, ONTARIO |                                                                                                                                    | DRAWING NUMBER |                    |                 | ISSUE          |  |
|                                                       | CANADA           | MANUFACTURE OR SALE OF APPARATUS                                                                                                   | 746-ENG MASTER |                    | ₹               | 1              |  |
| YOUR CONNECTION TO QUALITY & SERVICE                  |                  | WITHOUT WRITTEN PERMISSION.                                                                                                        |                |                    |                 |                |  |