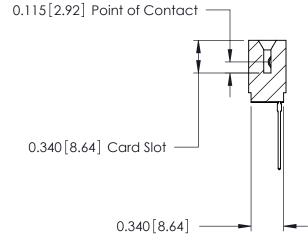

ORIGINAL

Contact Information
553-Wire Wrap, Medium Point - Tail LG.=.702(17.83)
.125" (3.18mm) Contact Spacing x .250" (6.35mm) Row Spacing

| 746 Series Ultra-Mate Card Edge Connector - Press Fit |                  |                                                                                                                                    |                | ACAD REFERENCE NO. |                 | 746-ENG MASTER |  |
|-------------------------------------------------------|------------------|------------------------------------------------------------------------------------------------------------------------------------|----------------|--------------------|-----------------|----------------|--|
| · ·                                                   |                  |                                                                                                                                    | DRAWN:         | J.LEE              | DATE: AUG 20/09 |                |  |
| Part Number: 746-011-553-501                          |                  |                                                                                                                                    | CHECKED:       |                    | DATE:           |                |  |
|                                                       | EDAC INC         | THESE DRAWINGS AND SPECIFICATIONS ARE THE PROPERTY OF EDAC INC.,AND SHALL NOT BE REPRODUCED,OR COPIED OR USED AS THE BASIS FOR THE | SCALE:         |                    | SHEET 1         | OF 1           |  |
|                                                       | TORONTO, ONTARIO |                                                                                                                                    | DRAWING NUMBER |                    |                 | ISSUE          |  |
|                                                       | CANADA           | MANUFACTURE OR SALE OF APPARATUS                                                                                                   | 746-ENG MASTER |                    | ₹               | 1              |  |
| YOUR CONNECTION TO QUALITY & SERVICE                  |                  | WITHOUT WRITTEN PERMISSION.                                                                                                        |                |                    |                 |                |  |