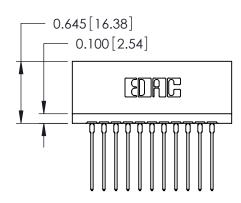

ORIGINAL

Contact Information
553-Wire Wrap, Medium Point - Tail LG.=.702(17.83)
.125" (3.18mm) Contact Spacing x .250" (6.35mm) Row Spacing

| 746 Series Ultra-Mate Card Edge Connector - Press Fit |                  |                                                                                                                                    |                | ACAD REFERENCE NO. |                 | 746-ENG MASTER |  |
|-------------------------------------------------------|------------------|------------------------------------------------------------------------------------------------------------------------------------|----------------|--------------------|-----------------|----------------|--|
| · ·                                                   |                  |                                                                                                                                    | DRAWN:         | J.LEE              | DATE: AUG 20/09 |                |  |
| Part Number: 746-011-553-501                          |                  |                                                                                                                                    | CHECKED:       |                    | DATE:           |                |  |
|                                                       | EDAC INC         | THESE DRAWINGS AND SPECIFICATIONS ARE THE PROPERTY OF EDAC INC.,AND SHALL NOT BE REPRODUCED,OR COPIED OR USED AS THE BASIS FOR THE | SCALE:         |                    | SHEET 1         | OF 1           |  |
|                                                       | TORONTO, ONTARIO |                                                                                                                                    | DRAWING NUMBER |                    |                 | ISSUE          |  |
|                                                       | CANADA           | MANUFACTURE OR SALE OF APPARATUS                                                                                                   | 746-ENG MASTER |                    | ₹               | 1              |  |
| YOUR CONNECTION TO QUALITY & SERVICE                  |                  | WITHOUT WRITTEN PERMISSION.                                                                                                        |                |                    |                 |                |  |