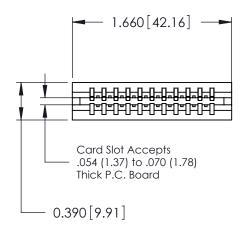

ORIGINAL

Contact Information
553-Wire Wrap, Medium Point - Tail LG.=.702(17.83)
.125" (3.18mm) Contact Spacing x .250" (6.35mm) Row Spacing

| 746 Series Ultra-Mate Card Edge Connector - Press Fit |                                                                                                                                                                                                   | ACAD REFERENCE NO. |  | 746-ENG MASTER  |       |
|-------------------------------------------------------|---------------------------------------------------------------------------------------------------------------------------------------------------------------------------------------------------|--------------------|--|-----------------|-------|
|                                                       |                                                                                                                                                                                                   | DRAWN: J.LEE       |  | DATE: AUG 20/09 |       |
| Part Number: 746-011-553-506                          |                                                                                                                                                                                                   | CHECKED: DATE:     |  | DATE:           |       |
| EDAC INC TORONTO, ONTARIO                             | THESE DRAWINGS AND SPECIFICATIONS ARE THE PROPERTY OF EDAC INC., AND SHALL NOT BE REPRODUCED, OR COPIED OR USED AS THE BASIS FOR THE MANUFACTURE OR SALE OF APPARATUS WITHOUT WRITTEN PERMISSION. | SCALE:             |  | SHEET 1 OF 1    |       |
|                                                       |                                                                                                                                                                                                   | DRAWING NUMBER     |  |                 | ISSUE |
| CANADA  VOLID CONNECTION TO CHALITY & SERVICE         |                                                                                                                                                                                                   | 746-ENG MASTER     |  |                 | 1     |
| YOUR CONNECTION TO QUALITY & SERVICE                  |                                                                                                                                                                                                   |                    |  |                 |       |