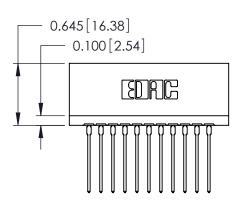

ORIGINAL

Contact Information
553-Wire Wrap, Medium Point - Tail LG.=.702(17.83)
.125" (3.18mm) Contact Spacing x .250" (6.35mm) Row Spacing

| 746 Series Ultra-Mate Card Edge Connector - Press Fit |                                                                                                                                                                                                   | ACAD REFERENCE NO. |  | 746-ENG MASTER  |       |
|-------------------------------------------------------|---------------------------------------------------------------------------------------------------------------------------------------------------------------------------------------------------|--------------------|--|-----------------|-------|
|                                                       |                                                                                                                                                                                                   | DRAWN: J.LEE       |  | DATE: AUG 20/09 |       |
| Part Number: 746-011-553-506                          |                                                                                                                                                                                                   | CHECKED: DATE:     |  | DATE:           |       |
| EDAC INC TORONTO, ONTARIO                             | THESE DRAWINGS AND SPECIFICATIONS ARE THE PROPERTY OF EDAC INC., AND SHALL NOT BE REPRODUCED, OR COPIED OR USED AS THE BASIS FOR THE MANUFACTURE OR SALE OF APPARATUS WITHOUT WRITTEN PERMISSION. | SCALE:             |  | SHEET 1 OF 1    |       |
|                                                       |                                                                                                                                                                                                   | DRAWING NUMBER     |  |                 | ISSUE |
| CANADA  VOLID CONNECTION TO CHALITY & SERVICE         |                                                                                                                                                                                                   | 746-ENG MASTER     |  |                 | 1     |
| YOUR CONNECTION TO QUALITY & SERVICE                  |                                                                                                                                                                                                   |                    |  |                 |       |