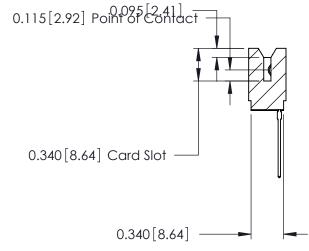

ORIGINAL

Contact Information
553-Wire Wrap, Medium Point - Tail LG.=.702(17.83)
.125" (3.18mm) Contact Spacing x .250" (6.35mm) Row Spacing

| 746 Series Ultra-Mate Card Edge Connector - Press Fit |                                                                                                                                                                                                   | ACAD REFERENCE NO. |  | 746-ENG MASTER  |       |
|-------------------------------------------------------|---------------------------------------------------------------------------------------------------------------------------------------------------------------------------------------------------|--------------------|--|-----------------|-------|
|                                                       |                                                                                                                                                                                                   | DRAWN: J.LEE       |  | DATE: AUG 20/09 |       |
| Part Number: 746-011-553-506                          |                                                                                                                                                                                                   | CHECKED: DATE:     |  | DATE:           |       |
| EDAC INC TORONTO, ONTARIO                             | THESE DRAWINGS AND SPECIFICATIONS ARE THE PROPERTY OF EDAC INC., AND SHALL NOT BE REPRODUCED, OR COPIED OR USED AS THE BASIS FOR THE MANUFACTURE OR SALE OF APPARATUS WITHOUT WRITTEN PERMISSION. | SCALE:             |  | SHEET 1 OF 1    |       |
|                                                       |                                                                                                                                                                                                   | DRAWING NUMBER     |  |                 | ISSUE |
| CANADA  VOLID CONNECTION TO CHALITY & SERVICE         |                                                                                                                                                                                                   | 746-ENG MASTER     |  |                 | 1     |
| YOUR CONNECTION TO QUALITY & SERVICE                  |                                                                                                                                                                                                   |                    |  |                 |       |