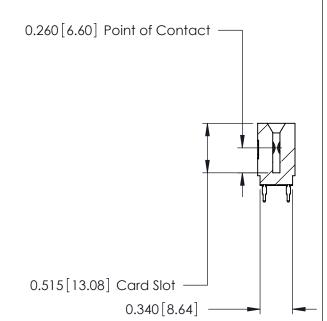

THIS IS A C.A.D. GENERATED DRAWING DO NOT MAKE MANUAL REVISIONS TO MASTER.

ISSUE NUMBER

ORIGINAL

Contact Information
520-P.C. Tail, Regular Point - Tail LG.=.175(4.45)
.125" (3.18mm) Contact Spacing x .250" (6.35mm) Row Spacing

|  | 746 Series Ultra-Mate Card Edge Connector - Press Fit |                  |                                                                                                                                                                                                 | ACAD REFERENCE NO. | 746-ENG MASTER  |        |
|--|-------------------------------------------------------|------------------|-------------------------------------------------------------------------------------------------------------------------------------------------------------------------------------------------|--------------------|-----------------|--------|
|  |                                                       |                  |                                                                                                                                                                                                 | DRAWN: J.LEE       | DATE: AUG 20/09 |        |
|  | Part Number: 746-012-520-201                          |                  |                                                                                                                                                                                                 | CHECKED:           | DATE:           |        |
|  |                                                       | EDAC INC         | THESE DRAWINGS AND SPECIFICATIONS ARE THE PROPERTY OF EDAC INC.,AND SHALL NOT BE REPRODUCED, OR COPIED OR USED AS THE BASIS FOR THE MANUFACTURE OR SALE OF APPARATUS WITHOUT WRITTEN PERMISSION | SCALE:             | SHEET '         | 1 OF 1 |
|  |                                                       | TORONTO, ONTARIO |                                                                                                                                                                                                 | DRAWING NUMBER     |                 | ISSUE  |
|  | YOUR CONNECTION TO                                    | CANADA           |                                                                                                                                                                                                 | 746-ENG MASTER     |                 | 1      |
|  | YOUR CONNECTION TO QUALITY & SERVICE                  |                  | WITHOUT WRITTEN PERMISSION.                                                                                                                                                                     |                    |                 |        |