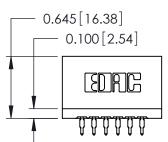

THIS IS A C.A.D. GENERATED DRAWING DO NOT MAKE MANUAL REVISIONS TO MASTER.

ISSUE NUMBER

ORIGINAL

Contact Information
520-P.C. Tail, Regular Point - Tail LG.=.175(4.45)
.125" (3.18mm) Contact Spacing x .250" (6.35mm) Row Spacing

|  | 746 Series Ultra-Mate Card Edge Connector - Press Fit |                  |                                                                                                                                                                                                 | ACAD REFERENCE NO. | 746-ENG MASTER  |        |
|--|-------------------------------------------------------|------------------|-------------------------------------------------------------------------------------------------------------------------------------------------------------------------------------------------|--------------------|-----------------|--------|
|  |                                                       |                  |                                                                                                                                                                                                 | DRAWN: J.LEE       | DATE: AUG 20/09 |        |
|  | Part Number: 746-012-520-201                          |                  |                                                                                                                                                                                                 | CHECKED:           | DATE:           |        |
|  |                                                       | EDAC INC         | THESE DRAWINGS AND SPECIFICATIONS ARE THE PROPERTY OF EDAC INC.,AND SHALL NOT BE REPRODUCED, OR COPIED OR USED AS THE BASIS FOR THE MANUFACTURE OR SALE OF APPARATUS WITHOUT WRITTEN PERMISSION | SCALE:             | SHEET '         | 1 OF 1 |
|  |                                                       | TORONTO, ONTARIO |                                                                                                                                                                                                 | DRAWING NUMBER     |                 | ISSUE  |
|  | YOUR CONNECTION TO                                    | CANADA           |                                                                                                                                                                                                 | 746-ENG MASTER     |                 | 1      |
|  | YOUR CONNECTION TO QUALITY & SERVICE                  |                  | WITHOUT WRITTEN PERMISSION.                                                                                                                                                                     |                    |                 |        |