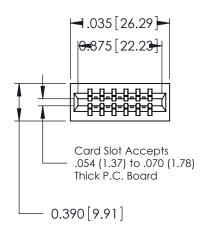

THIS IS A C.A.D. GENERATED DRAWING DO NOT MAKE MANUAL REVISIONS TO MASTER.

ISSUE NUMBER

ORIGINAL

Contact Information
520-P.C. Tail, Regular Point - Tail LG.=.175(4.45)
.125" (3.18mm) Contact Spacing x .250" (6.35mm) Row Spacing

|  | 746 Series Ultra-Mate Card Edge Connector - Press Fit |                  |                                                                                                                                                                                                 | ACAD REFERENCE NO. | 746-ENG MASTER  |        |
|--|-------------------------------------------------------|------------------|-------------------------------------------------------------------------------------------------------------------------------------------------------------------------------------------------|--------------------|-----------------|--------|
|  |                                                       |                  |                                                                                                                                                                                                 | DRAWN: J.LEE       | DATE: AUG 20/09 |        |
|  | Part Number: 746-012-520-201                          |                  |                                                                                                                                                                                                 | CHECKED:           | DATE:           |        |
|  |                                                       | EDAC INC         | THESE DRAWINGS AND SPECIFICATIONS ARE THE PROPERTY OF EDAC INC.,AND SHALL NOT BE REPRODUCED, OR COPIED OR USED AS THE BASIS FOR THE MANUFACTURE OR SALE OF APPARATUS WITHOUT WRITTEN PERMISSION | SCALE:             | SHEET '         | 1 OF 1 |
|  |                                                       | TORONTO, ONTARIO |                                                                                                                                                                                                 | DRAWING NUMBER     |                 | ISSUE  |
|  | YOUR CONNECTION TO                                    | CANADA           |                                                                                                                                                                                                 | 746-ENG MASTER     |                 | 1      |
|  | YOUR CONNECTION TO QUALITY & SERVICE                  |                  | WITHOUT WRITTEN PERMISSION.                                                                                                                                                                     |                    |                 |        |