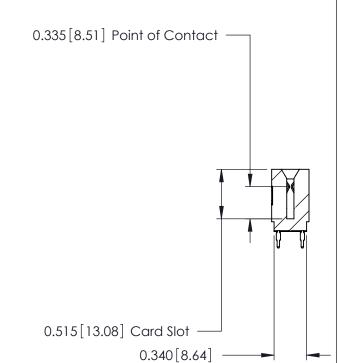

THIS IS A C.A.D. GENERATED DRAWING DO NOT MAKE MANUAL REVISIONS TO MASTER.

ORIGINAL

Contact Information
525-P.C. Tail, High Point - Tail LG.=.175(4.45)
.125" (3.18mm) Contact Spacing x .250" (6.35mm) Row Spacing