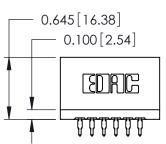

THIS IS A C.A.D. GENERATED DRAWING DO NOT MAKE MANUAL REVISIONS TO MASTER.

ORIGINAL

Contact Information
525-P.C. Tail, High Point - Tail LG.=.175(4.45)
.125" (3.18mm) Contact Spacing x .250" (6.35mm) Row Spacing