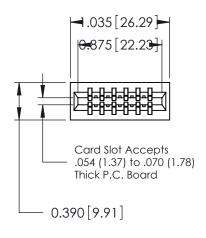

THIS IS A C.A.D. GENERATED DRAWING DO NOT MAKE MANUAL REVISIONS TO MASTER.

ORIGINAL

Contact Information
525-P.C. Tail, High Point - Tail LG.=.175(4.45)
.125" (3.18mm) Contact Spacing x .250" (6.35mm) Row Spacing